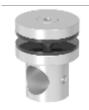

Wall Washer

■ A 22-09
Tekli Duvar Ara Bağlantısı
Single Wall Intermediate Connector

A 22-10

**50'lik Boru Cam Korkuluk Bağlantı Mafsalı** 50 Pipe Glass Guardrail Connector Joint

A 22-11

Cam Yandan Bağlantı Takımı Glass Lateral Connection Set

AC 10-20
Cam Yandan Hareketli Bağlantı Takımı
Glass Side Moving Attachment Set

AC 10-21
50'lik Boru Cam Korkuluk Bağlantı Mafsalı
50 Pipe Glass Guardrail Connector Joint(New)

AC 10-22
Kare Cam Spider Hareketli Mafsal Takımı
Square Lass Pider Joint Onnection Kit

#### CAM KANAL SISTEM AKSESUARLARI / GLASS CHANNEL SYSTEM ACCESSORIES

A 22-10
50'lik Boru Cam Korkuluk
Bağlantı Mafsalı
50 Pipe Glass Guardrail
Connector Joint(New)

A 22-11
Cam Yandan Bağlantı Takımı
Glass Lateral Connector Set(New)