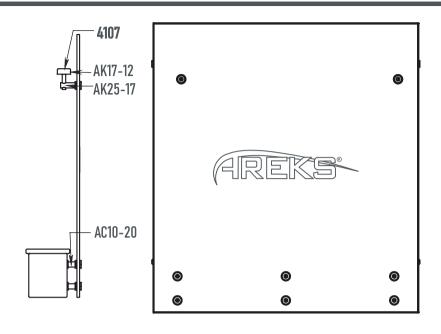

AC 10-20
Cam Yandan Hareketli Bağlantı Takımı
Glass Side Moving Attachment Set

AC 10-21
50'lik Boru Cam Korkuluk Bağlantı Mafsalı
50 Pipe Glass Guardrail Connector Joint(New)

AC 10-22
Kare Cam Spider Hareketli Mafsal Takımı
Square Lass Pider Joint Onnection Kit

■ AC 10-18

Zemin Cam Taşıyıcı(10-12mm)

Ground Glass Handle(10-12mm)

AC 10-18/A

Zemin Kare Cam Tutamağı(10-12mm)

Square Ground Glass Handle(10-12mm)

AC 10-19
Cam Yandan Bağlantı Takımı
Glass Lateral Connection Set