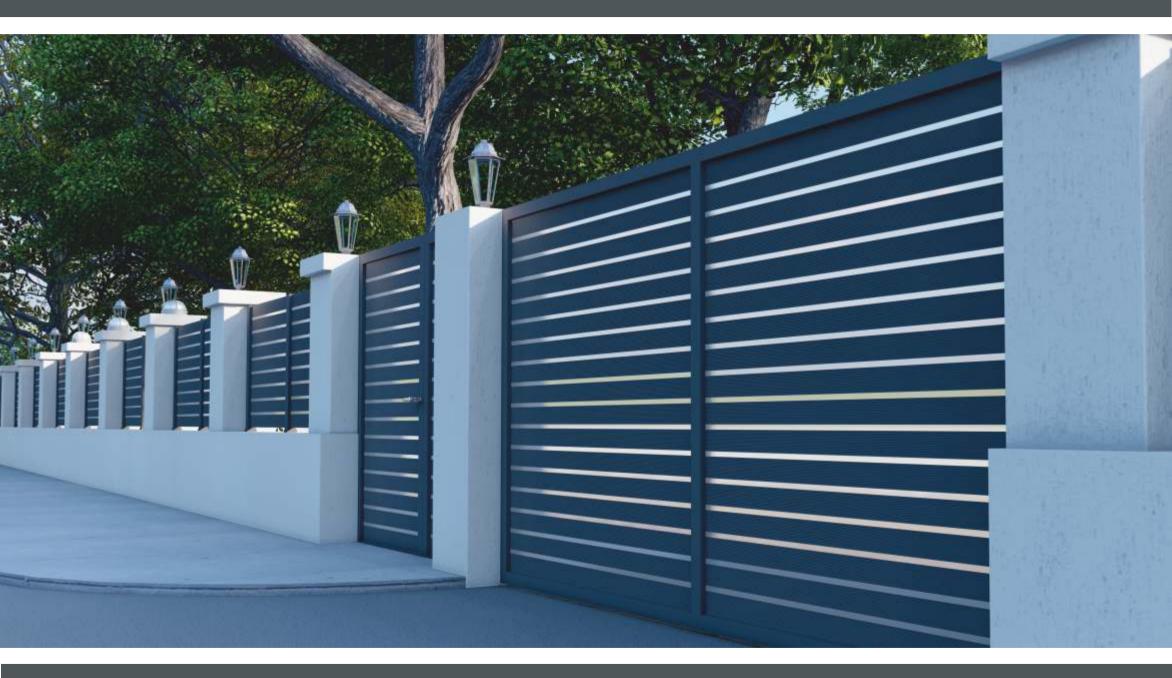

# BAHÇE ÇİT SİSTEMLERİ / GARDEN FENCE SYSTEMS

#### BAHÇE ÇİT SİSTEM AKSESUARLARI / GARDEN FENCE SYSTEM ACCESSORIES

AB 10-01 60x60 Dikme Flanşı 60x60 Pillar Flange

■ **AB 10-02**14x100 Flanşı
14x100 Flange

AB 10-03
70x70 Dikme Flanşı
70x70 Pillar Flange