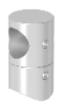

# YUVARLAK KÜPEŞTE SİSTEMLERİ / ROUND HANDRAIL SYSTEMS

A 10-01
40'lık Çift Tırnaklı Dikme Flanşı
040 Claw Strut Flange

A 10-01/A
40'lık Çift Tırnaklı Dikme Flanşı(Eko)
40 Dual Clawed Strut Flange(Eco)

A 10-02 40'lık Tek Tırnaklı Dikme Flanşı 040 Single Claw Strut Flange

■ A 10-02/A
40'lık Tek Tırnaklı Dikme Flanşı(Eko)
40 Single Clawed Strut Flange(Eco)

A 10-03
40'lık Tırnaksız Dikme Flanşı
040 Clawless Strut Flange

A 10-04
40'lık Dekorlu Dikme Flanşı
040 Decorated Strut Flange