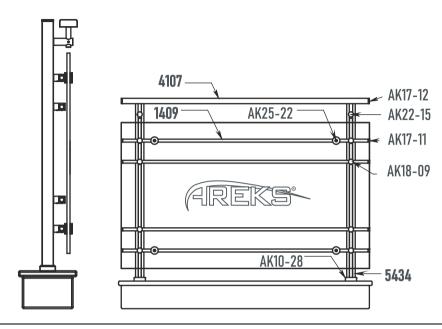

25x32 Kare Kanallı Boru Bilezik 25x32 Square Pipe Ring

AK 16-11

14x14 Kare Ara Bağlantı

14x14 Square Interconnect

AK 17-11

14x14 Kare Boru Tapası

14x14 Square Pipe Plug

25x60 Kare Boru Tapası 25x60 Square Pipe Plug

40x40 Kare Dikme Tapası 40x40 Square Pipe Plug

30x80 Kare Boru Tapası 30x80 Square Pipe Plug

AK 21-03
70x70 Kare Baba Profili (1mt)
70x70 Square Bollard Profile

AK 21-04
32x25 Kare Boru Bağlantı Takozu
32x25 Square Pipe Connection Wedge

■ AK 25-20 Kare Dikme Alyanlı Cam Tutamağı Square Handle Glass Pillar Alyanlı

**AK 25-21**Kare Dikme Cam Tutamağı
Square Erection Glass Handle

AK 25-22

Kare Emniyet Tutamaklı Spider
Web With Square Safety Handle