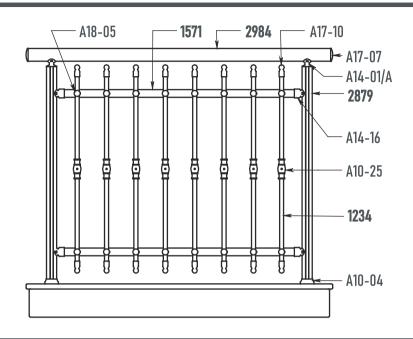

#### BAHÇE ÇİT SİSTEM AKSESUARLARI / GARDEN FENCE SYSTEM ACCESSORIES

AB 10-01 60x60 Dikme Flanşı 60x60 Pillar Flange

■ **AB 10-02**14x100 Flanşı
14x100 Flange

AB 10-03
70x70 Dikme Flanşı
70x70 Pillar Flange

AB 11-01
60x60 Dikme Tapası
60x60 Pillar Plug

AB 11-01/A
70x70 Dikme Tapası
70x70 Pillar Plug

AB 11-02
60x60 Çam Dekorlu Tapa
60x60 Pine Decorated Plug

60x60 Damla Dekorlu Tapa 60x60 Drop Decorated Plug

AB 11-04
14x100 Tapa
Pillar Flange

AB 11-05
14x100 Çam Dekorlu Tapa
14x100 Pine Decorated Plug

AB 11-06

14x100 Damla Dekorlu Tapa

14x100 Drop Decorated Plug

AB 11-07
Kapı Menteşesi
Door Hinge

A 24-05
Ankraj 20cm
Anchorage 20cm

40x40 Flanş Wood Ankraj 40x40 Flange Wooden Anchorage