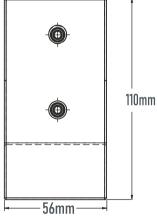

# CAM KANAL SISTEM PROFILLERI / GLASS CHANNEL SYSTEM PROFILES

# CAM KANAL SISTEM PROFILLERI / GLASS CHANNEL SYSTEM PROFILES

10-16mm 3621 AC12-08 AC12-05 111mm 6603 AC10-03 99mm

**AC 10-03** 

Cam Yüksekliği: 110cm (max.) Cam Kalınlığı : 8+8+0,76/1,52

Parçalar halinde kullanılabilir(15cm/30cm) Kapaklarda renk seçenekleri mevcuttur. Sertifikalı Onaylı Ürün