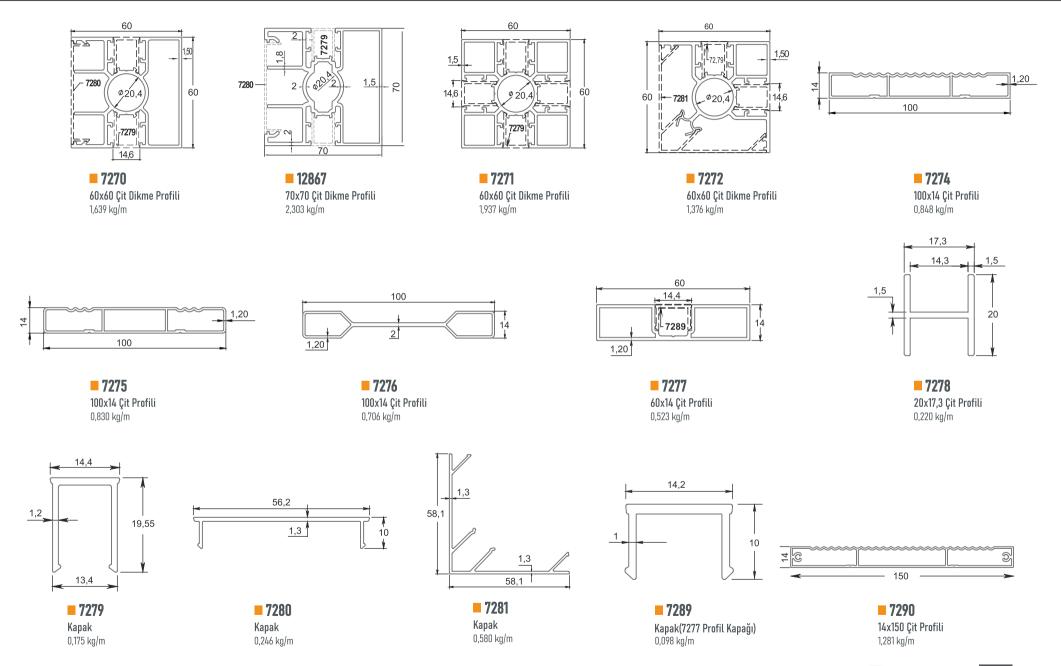

#### BAHÇE ÇİT SİSTEM AKSESUARLARI / GARDEN FENCE SYSTEM ACCESSORIES

AB 10-01 60x60 Dikme Flanşı 60x60 Pillar Flange

■ **AB 10-02**14x100 Flanşı
14x100 Flange

AB 10-03
70x70 Dikme Flanşı
70x70 Pillar Flange

AB 11-01
60x60 Dikme Tapası
60x60 Pillar Plug

AB 11-01/A
70x70 Dikme Tapası
70x70 Pillar Plug

AB 11-02
60x60 Çam Dekorlu Tapa
60x60 Pine Decorated Plug

60x60 Damla Dekorlu Tapa 60x60 Drop Decorated Plug

AB 11-04
14x100 Tapa
Pillar Flange

AB 11-05
14x100 Çam Dekorlu Tapa
14x100 Pine Decorated Plug

AB 11-06

14x100 Damla Dekorlu Tapa

14x100 Drop Decorated Plug

AB 11-07
Kapı Menteşesi
Door Hinge

A 24-05
Ankraj 20cm
Anchorage 20cm

40x40 Flanş Wood Ankraj 40x40 Flange Wooden Anchorage