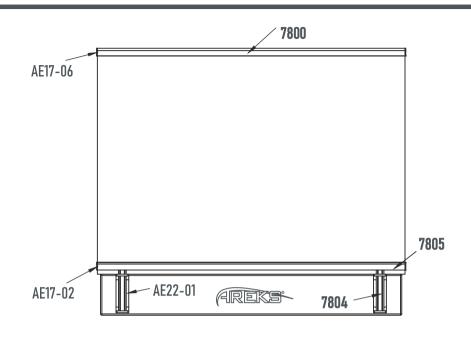

AE 17-01

14x24 Elips Profil Tapası

14x24 Elliptical Profile Plug

#### ELİPS KÜPEŞTE AKSESUARLARI / ELLIPSE RAILING ACCESSORIES

**AE 17-02** 30x30 Elips Profil Tapası 30x30 Elliptical Profile Plug

**AE 17-03** 30x50 Elips Dikme Tapası 30x50 Ellipse Strut's Plug

**AE 17-04** 30x80 Elips Profil Tapası 30x80 Elliptical Profile Plug

**AE 17-05** 30x80 Elips Profil Yandan Cam Kanal Tapası 30x80 Ellipse Profile Channel Glass Stopper

**AE 17-06** 30x80 Elips Profil Tapa 30x80 Ellipse Profile Plug

14x24 Dekorlu Tapa 14x24 Elliptical Profile Decorated Plug

30x50 Elips Dikme Yandan Duvar Bağlantı 30x50 Elliptical Side Wall Pillar Connection

**AE 22-01** 

AE 22-02 30x80 Elips Profil Yandan Bağlantı Takımı 30x80 Elliptical Profile Side Connection Kit

AE 25-01 30x50 Elips Dikme Kapaklı Cam Tutamağı 30x50 Ellipse Planting Handle Glass Lid