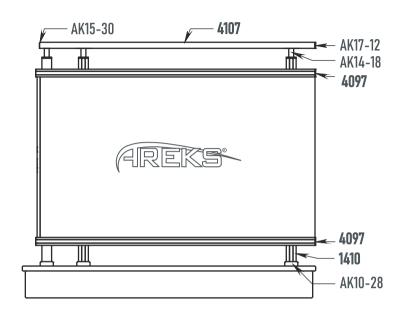

## ELİPS KÜPEŞTE PROFİLLERİ / ELLIPSE RAILING PROFILES

**7241**30x50 Dikme Kapağı
0,084 kg/m

AKSESUARLAR ve PROFILLER / ACCESSORIES and PROFILES

### AKSESUARLAR ve PROFILLER / ACCESSORIES and PROFILES

AKSESUARLAR ve PROFILLER / ACCESSORIES and PROFILES

#### AKSESUARLAR ve PROFILLER / ACCESSORIES and PROFILES

AKSESUARLAR ve PROFILLER / ACCESSORIES and PROFILES

### AKSESUARLAR ve PROFILLER / ACCESSORIES and PROFILES