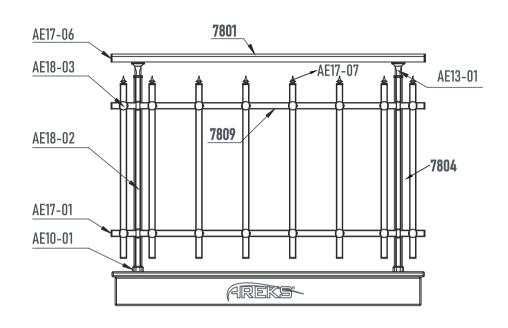

#### BAHÇE ÇİT SİSTEM AKSESUARLARI / GARDEN FENCE SYSTEM ACCESSORIES

AB 10-01 60x60 Dikme Flanşı 60x60 Pillar Flange

■ **AB 10-02**14x100 Flanşı
14x100 Flange

AB 10-03
70x70 Dikme Flanşı
70x70 Pillar Flange

AB 11-01
60x60 Dikme Tapası
60x60 Pillar Plug

AB 11-01/A
70x70 Dikme Tapası
70x70 Pillar Plug

AB 11-02
60x60 Çam Dekorlu Tapa
60x60 Pine Decorated Plug

60x60 Damla Dekorlu Tapa 60x60 Drop Decorated Plug

AB 11-04
14x100 Tapa
Pillar Flange

AB 11-05
14x100 Çam Dekorlu Tapa
14x100 Pine Decorated Plug

AB 11-06

14x100 Damla Dekorlu Tapa

14x100 Drop Decorated Plug

AB 11-07
Kapı Menteşesi
Door Hinge

A 24-05
Ankraj 20cm
Anchorage 20cm

40x40 Flanş Wood Ankraj 40x40 Flange Wooden Anchorage

# BAHÇE ÇİT SİSTEM PROFILLERİ / GARDEN FENCE SYSTEM PROFILES

www.areksaluminyum.com.tr

AREKS

125