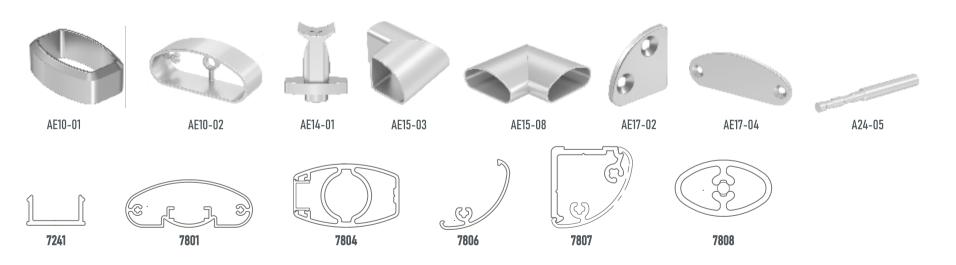

#### ELİPS KÜPEŞTE AKSESUARLARI / ELLIPSE RAILING ACCESSORIES

AE 10-01
30x50 Elips Dikme Flanşı
30x50 Ellipse Strut Flange

AE 10-02
30x80 Elips İçten Vidalı Duvar Flanşı
30x80 Ellipse Internal Screw Wall Flange

#### ELİPS KÜPEŞTE AKSESUARLARI / ELLIPSE RAILING ACCESSORIES

**AE 17-02** 30x30 Elips Profil Tapası 30x30 Elliptical Profile Plug

**AE 17-03** 30x50 Elips Dikme Tapası 30x50 Ellipse Strut's Plug

**AE 17-04** 30x80 Elips Profil Tapası 30x80 Elliptical Profile Plug

## ELİPS KÜPEŞTE PROFİLLERİ / ELLIPSE RAILING PROFILES

**7241**30x50 Dikme Kapağı
0,084 kg/m

AKSESUARLAR ve PROFILLER / ACCESSORIES and PROFILES