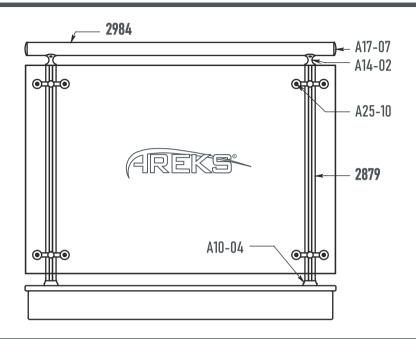

# CAM KANAL SISTEMLERI / GLASS CHANNEL SYSTEMS

#### CAM KANAL SISTEM AKSESUARLARI / GLASS CHANNEL SYSTEM ACCESSORIES

■ AC 10-01 Zemin Üstü Cam Kanalı Profili(15cm) Glass Mortise Profile On Base(15cm)

AC 10-01/A

Zemin Üstü Cam Kanalı Profili(15cm)(Eko)
Glass Mortise Profile On Base(15cm)(Eco)

**AC 10-04**Zemin Altı Cam Kanalı Profili(30cm)

Glass Mortise Profile Under Base(30cm)

AC 10-06

Baza Profil Kapak

Base Profile Plug

AC 10-08

Çiftli Spider Cam Ayağı

Double Glass Spider Legs

#### CAM KANAL SISTEM AKSESUARLARI / GLASS CHANNEL SYSTEM ACCESSORIES

A 22-10
50'lik Boru Cam Korkuluk
Bağlantı Mafsalı
50 Pipe Glass Guardrail
Connector Joint(New)

A 22-11
Cam Yandan Bağlantı Takımı
Glass Lateral Connector Set(New)

A 25-13

Cam Spider Bağlantı Mafsalı

Glass Spider Connector Set

25x60-30x80 Cam Spider Hareketti Mafsal Takımı 25x60 30x80 Pider Joint Onnection Kit

**AK 15-46/A**25x60 90° Kanallı Dönüş
25x60 Channel 90° Rotation