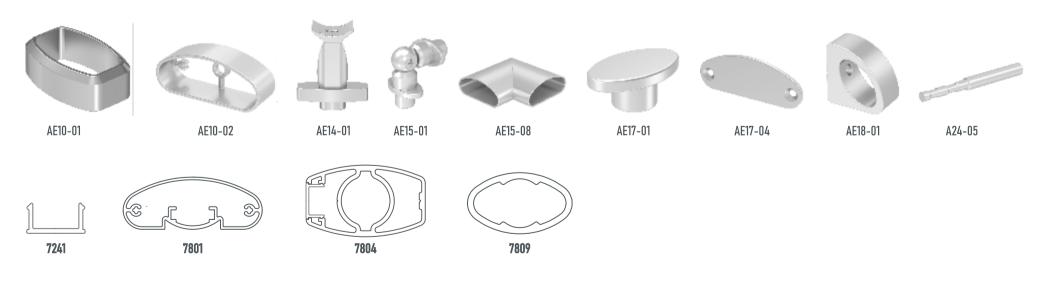

#### ELİPS KÜPEŞTE AKSESUARLARI / ELLIPSE RAILING ACCESSORIES

AE 10-01
30x50 Elips Dikme Flanşı
30x50 Ellipse Strut Flange

AE 10-02
30x80 Elips İçten Vidalı Duvar Flanşı
30x80 Ellipse Internal Screw Wall Flange

14x24 İnternal Screw Wall flange

■ AE 13-01 30x50 Elips Dikme Hareketli Mafsal Takımı 30x50 Ellipse Strut Moving Joint Kit

AE 14-01
30x50 Elips Dikme Sabit Mafsal
30x50 Ellipse Strut Fixed Joint

AE 14-02
30x50 Elips Dikme Yandan Bağlantı Mafsalı
30x50 Ellipse Strut Movable Connecting Kit

AE 17-01

14x24 Elips Profil Tapası

14x24 Elliptical Profile Plug

**AE 18-01** 14x24 Elips Profil Açılı Emniyet Tutamağı 14x24 Ellipse Angled Safety Handle

AE 18-02 14x24 Elips Profil Emniyet Tutamağı 14x24 Ellipse Safety Handle

**AE 18-03** 14x24 Elips Profil Çiftli Emniyet Tutamağı 14x24 Double Safety Handle Grip Elliptical Profile

## ELİPS KÜPEŞTE PROFİLLERİ / ELLIPSE RAILING PROFILES

**7241**30x50 Dikme Kapağı
0,084 kg/m

AKSESUARLAR ve PROFILLER / ACCESSORIES and PROFILES