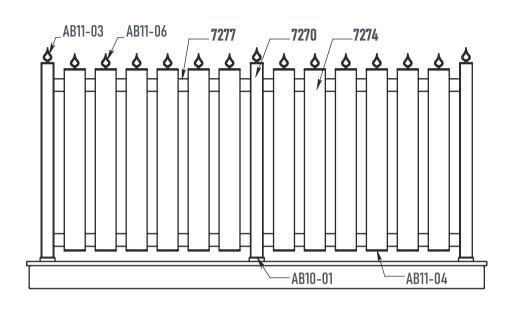

#### BAHÇE ÇİT SİSTEM AKSESUARLARI / GARDEN FENCE SYSTEM ACCESSORIES

AB 10-01 60x60 Dikme Flanşı 60x60 Pillar Flange

■ **AB 10-02**14x100 Flanşı
14x100 Flange

AB 10-03
70x70 Dikme Flanşı
70x70 Pillar Flange

AB 11-01
60x60 Dikme Tapası
60x60 Pillar Plug

AB 11-01/A
70x70 Dikme Tapası
70x70 Pillar Plug

AB 11-02
60x60 Çam Dekorlu Tapa
60x60 Pine Decorated Plug

60x60 Damla Dekorlu Tapa 60x60 Drop Decorated Plug

AB 11-04
14x100 Tapa
Pillar Flange

AB 11-05
14x100 Çam Dekorlu Tapa
14x100 Pine Decorated Plug

AB 11-06

14x100 Damla Dekorlu Tapa

14x100 Drop Decorated Plug

AB 11-07
Kapı Menteşesi
Door Hinge

A 24-05
Ankraj 20cm
Anchorage 20cm

40x40 Flanş Wood Ankraj 40x40 Flange Wooden Anchorage