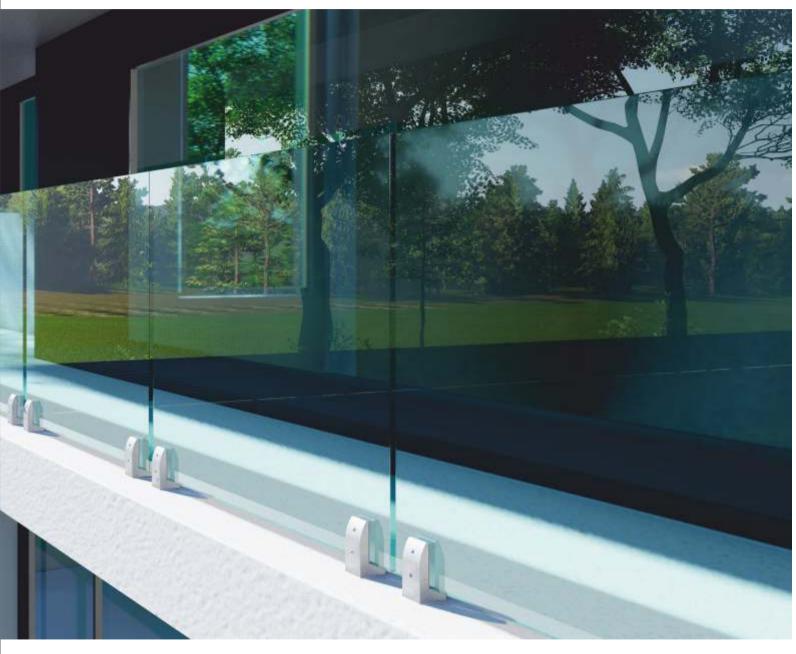

## CAM KANAL SİSTEM AKSESUARLARI / GLASS CHANNEL SYSTEM ACCESSORIES

■ AC 10-30 Cam-Duvar Bağlantı Takımı(12mm Cam) Glass-Wall Connection Set(12mm Glass)

AC 10-31
Cam Köşe Bağlantı Takımı(12mm Cam)
Glass Corner Connection Set(12mm Glass)