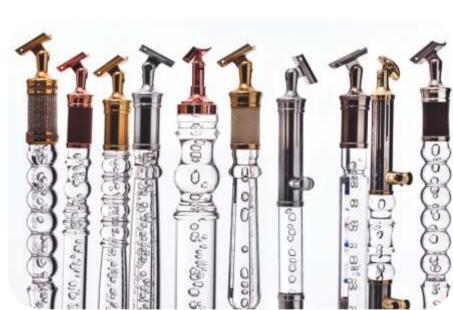

# YUVARLAK KÜPEŞTE SİSTEMLERİ / ROUND HANDRAIL SYSTEMS

A 10-01
40'lık Çift Tırnaklı Dikme Flanşı
040 Claw Strut Flange

A 10-01/A
40'lık Çift Tırnaklı Dikme Flanşı(Eko)
40 Dual Clawed Strut Flange(Eco)

A 10-02 40'lık Tek Tırnaklı Dikme Flanşı 040 Single Claw Strut Flange

## YUVARLAK KÜPEŞTE PROFİLLERİ / ROUND RAILING PROFILES

# YUVARLAK KÜPEŞTE PROFİLLERİ/ ROUND RAILING PROFILES