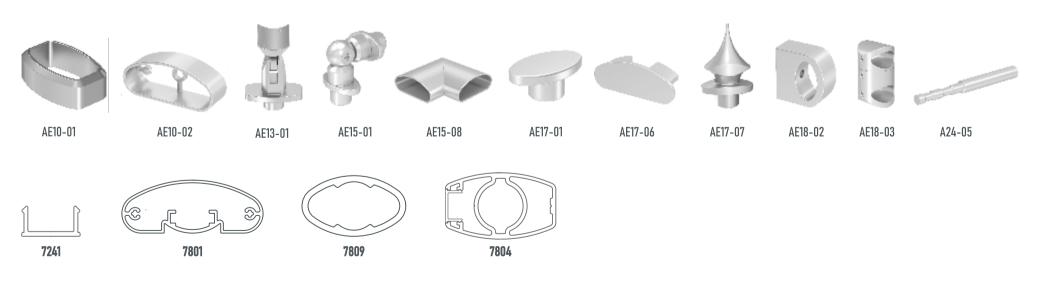

#### BAHÇE ÇİT SİSTEM AKSESUARLARI / GARDEN FENCE SYSTEM ACCESSORIES

AB 10-01 60x60 Dikme Flanşı 60x60 Pillar Flange

■ **AB 10-02**14x100 Flanşı
14x100 Flange

AB 10-03
70x70 Dikme Flanşı
70x70 Pillar Flange

AB 11-01
60x60 Dikme Tapası
60x60 Pillar Plug

AB 11-01/A
70x70 Dikme Tapası
70x70 Pillar Plug

AB 11-02
60x60 Çam Dekorlu Tapa
60x60 Pine Decorated Plug

60x60 Damla Dekorlu Tapa 60x60 Drop Decorated Plug

AB 11-04
14x100 Tapa
Pillar Flange

AB 11-05
14x100 Çam Dekorlu Tapa
14x100 Pine Decorated Plug

AB 11-06

14x100 Damla Dekorlu Tapa

14x100 Drop Decorated Plug

AB 11-07
Kapı Menteşesi
Door Hinge

A 24-05
Ankraj 20cm
Anchorage 20cm

40x40 Flanş Wood Ankraj 40x40 Flange Wooden Anchorage