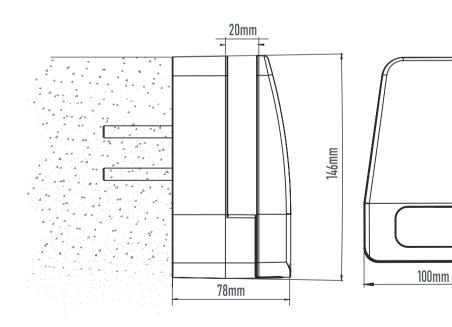

#### CAM KANAL SISTEM AKSESUARLARI / GLASS CHANNEL SYSTEM ACCESSORIES

■ AC 10-01 Zemin Üstü Cam Kanalı Profili(15cm) Glass Mortise Profile On Base(15cm)

AC 10-01/A

Zemin Üstü Cam Kanalı Profili(15cm)(Eko)
Glass Mortise Profile On Base(15cm)(Eco)

AC 10-02

Zemin Üstü Cam Kanalı Profili(30cm)
Glass Mortise Profile On Base(30cm)

AC 10-02 /A

Zemin Üstü Cam Kanalı Profili(30cm)(Eko)
Glass Mortise Profile On Base(30cm)(Eco)

Zemin Altı Cam Kanalı Profili(15cm)
Glass Mortise Profile Under Base(15cm)