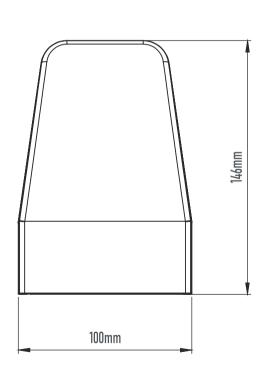

# CAM KANAL SISTEM PROFILLERI / GLASS CHANNEL SYSTEM PROFILES

# CAM KANAL SISTEM PROFILLERI / GLASS CHANNEL SYSTEM PROFILES

10-16mm 3621 AC12-08 AC12-05 111mm 6603 AC10-03 99mm

**AC 10-03** 

Cam Yüksekliği: 110cm (max.) Cam Kalınlığı : 8+8+0,76/1,52

Parçalar halinde kullanılabilir(15cm/30cm) Kapaklarda renk seçenekleri mevcuttur. Sertifikalı Onaylı Ürün