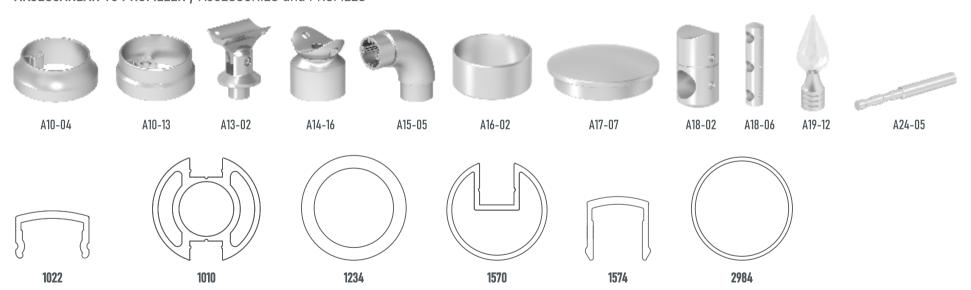

■ A 10-02/A
40'lık Tek Tırnaklı Dikme Flanşı(Eko)
40 Single Clawed Strut Flange(Eco)

A 10-03
40'lık Tırnaksız Dikme Flanşı
040 Clawless Strut Flange

A 10-04
40'lık Dekorlu Dikme Flanşı
040 Decorated Strut Flange

A 10-12 30'luk Boru Flanşı 030 Pipe Flange

A 10-13
50'lik Boru Flanşl
050 Pipe Flange

A 10-14
50'lik 3 Delikli Boru Flanş Kapak
050' 3 Punched Pipe Flange Plug

A 10-15
50'lik 3 Delikli Boru Flanşı
Ø50 Strut Flange

A 12-03/A 50'lik Ay Bağlantı(Eko) 50 Crescent Connection(Eco)

A 13-01
30'luk Boru Mafsal Takımı
030 Pipe Joint Set

A 13-02
40'lık Dikme Mafsal Takımı
040 Strut Joint Set

A 13-02/A
40'lık Dekorlu Mafsal Takımı(Eko)
40 Joint Set(Eco)

A 14-16
30x40 Dekorlu Ara Bağlantı
30x40 Decorated Interconnection

**A 15-01**16'lık 90° Dirsek
16 90° Elbow

A 15-02
16'lık 135° Dirsek
16 135° Elbow

A 15-05
50'lik 1/4 Bağlı Dolu Dirsek
50 1/4 Connected Solid Elbow

**A 19-09 65x70 Kristal Dekorlu Tapa 65x70 Crystal Decorative Plug** 

A 19-10 65x80 Kristal Dekorlu Tapa 65x80 Crystal Decorative Plug

40x50 Kristal Dekorlu Tapa 40x50 Crystal Decorative Plug

A 19-12
16'lık Mızrak Kristal Dekorlu Tapa
16 Decorative Plug Crystal Spear

A 24-03

**40'lık Alüminyum Angraj** Aluminum Anchoring Iron

**A** 24-04

**40'lık Vidalı Angraj Demiri** 40 Anchoring Iron With Screws

**A** 24-05

**40'lık Angraj Demiri** 40 Anchoring Iron

**A** 24-06

Yandan Angraj Demiri Lateral Anchoring Iron

#### CAM KANAL SISTEM AKSESUARLARI / GLASS CHANNEL SYSTEM ACCESSORIES

■ AC 10-01 Zemin Üstü Cam Kanalı Profili(15cm) Glass Mortise Profile On Base(15cm)

AC 10-01/A

Zemin Üstü Cam Kanalı Profili(15cm)(Eko)
Glass Mortise Profile On Base(15cm)(Eco)