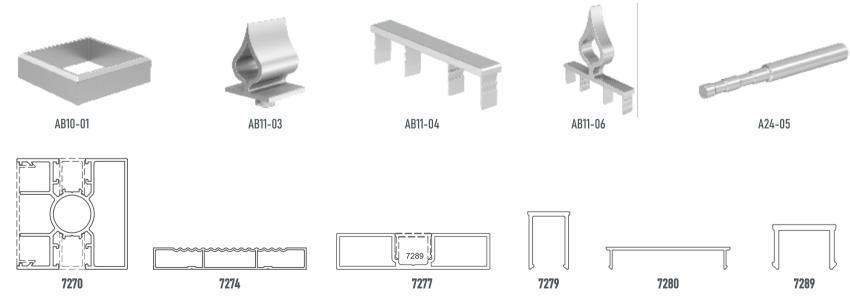

#### BAHÇE ÇİT SİSTEM AKSESUARLARI / GARDEN FENCE SYSTEM ACCESSORIES

AB 10-01 60x60 Dikme Flanşı 60x60 Pillar Flange

■ **AB 10-02**14x100 Flanşı
14x100 Flange

AB 10-03
70x70 Dikme Flanşı
70x70 Pillar Flange

AB 11-01
60x60 Dikme Tapası
60x60 Pillar Plug

AB 11-01/A
70x70 Dikme Tapası
70x70 Pillar Plug

AB 11-02
60x60 Çam Dekorlu Tapa
60x60 Pine Decorated Plug

60x60 Damla Dekorlu Tapa 60x60 Drop Decorated Plug

AB 11-04
14x100 Tapa
Pillar Flange

AB 11-05
14x100 Çam Dekorlu Tapa
14x100 Pine Decorated Plug

AB 11-06

14x100 Damla Dekorlu Tapa

14x100 Drop Decorated Plug

AB 11-07
Kapı Menteşesi
Door Hinge

A 24-05
Ankraj 20cm
Anchorage 20cm

40x40 Flanş Wood Ankraj 40x40 Flange Wooden Anchorage