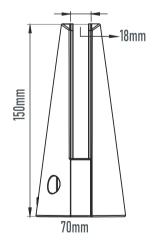

AC 10-23
Kare Lama Cam Taşıyıcı(10-12mm)
Square Lama Glass Conveyor

AC 10-24
Lama Cam Taşıyıcı(16mm)
Lama Glass Conveyor

AC 10-24/A
Lama Cam Taşıyıcı(12mm)
Lama Glass Conveyor

AC 10-24/B

Lama Cam Taşıyıcı Delikli(10-12mm) Lama Glass Conveyor Perforated

AC 10-24/C
Lama Cam Taşıyıcı(10-12mm)
Lama Glass Conveyor(10-12mm)

AC 10-25
30x25 Cam Kanal Duvar Flanşı
30x25 Glass Channel Wall Flange

AC 10-26 30x25 Cam Kanal Bileziği 30x25 Glass Channel Sleeve

30x25 Profil Tapası 30x25 Profile Plug