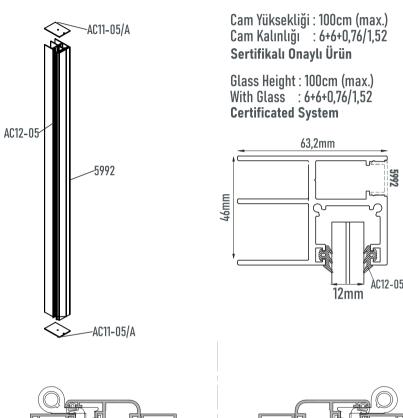

Availability for partial using (15cm/30cm) There are options of color for the covers.

**Certificated System** 

AC 10-13/A - AC10-13/C

Cam Yüksekliği : 100cm (max.) Cam Kalınlığı : 6+6+0,76/1,52 Kapaklarda renk seçenekleri mevcuttur. Sertifikalı Onaylı Ürün

Glass Height : 100cm (max.) With Glass : 6+6+0,76/1,52

There are options of color for the covers.

Certificated System

AC11-01 Cam Yüksekliği : 100cm (max.) Cam Kalınlığı : 8+8+0,76/1,52 Sertifikalı Onaylı Ürün