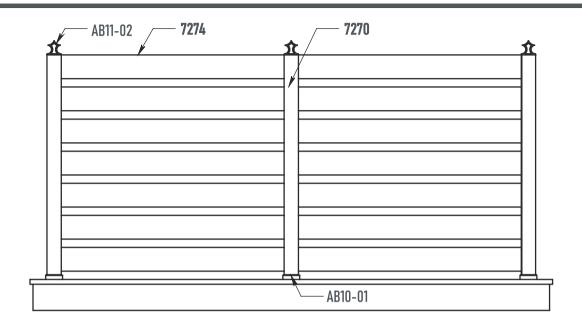

#### BAHÇE ÇİT SİSTEM AKSESUARLARI / GARDEN FENCE SYSTEM ACCESSORIES

AB 10-01 60x60 Dikme Flanşı 60x60 Pillar Flange

■ **AB 10-02**14x100 Flanşı
14x100 Flange

AB 10-03
70x70 Dikme Flanşı
70x70 Pillar Flange

AB 11-01
60x60 Dikme Tapası
60x60 Pillar Plug

AB 11-01/A
70x70 Dikme Tapası
70x70 Pillar Plug

AB 11-02
60x60 Çam Dekorlu Tapa
60x60 Pine Decorated Plug

60x60 Damla Dekorlu Tapa 60x60 Drop Decorated Plug

AB 11-04
14x100 Tapa
Pillar Flange

AB 11-05
14x100 Çam Dekorlu Tapa
14x100 Pine Decorated Plug

AB 11-06

14x100 Damla Dekorlu Tapa

14x100 Drop Decorated Plug

AB 11-07
Kapı Menteşesi
Door Hinge

A 24-05
Ankraj 20cm
Anchorage 20cm

40x40 Flanş Wood Ankraj 40x40 Flange Wooden Anchorage