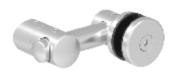

A 25-01

Dikmeye Göre Cam Tutamağı

Glass Handle For Strut

A 25-02

Boruya Göre Cam Tutamağı

Glass Handle For Pipe

A 25-03
Tekli Cam Tutamağı
Single Glass Handle

A 25-04 Çiftli Cam Tutamağı Double Glass Handle

A 25-05
Cam Stobu
Glass Stop

A 25-06
40'lık Kapaklı Cam Tutamağı
40 Glass Lid Handle

■ A 25-06/A 40'lık Kapaklı Cam Tutamağı(8-10mm) 40 Glass Lid Handle

■ A 25-07

Boruya Göre Alyanlı Cam Tutamağı
Glass Grip For Ppe With Allen