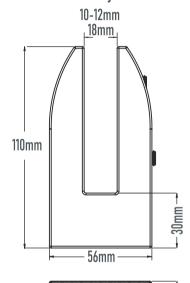

# CAM KANAL SISTEM PROFILLERI / GLASS CHANNEL SYSTEM PROFILES

# CAM KANAL SISTEM PROFILLERI / GLASS CHANNEL SYSTEM PROFILES

10-16mm 3621 AC12-08 AC12-05 111mm 6603 AC10-03 99mm

**AC 10-03** 

Cam Yüksekliği: 110cm (max.) Cam Kalınlığı : 8+8+0,76/1,52

Parçalar halinde kullanılabilir(15cm/30cm) Kapaklarda renk seçenekleri mevcuttur. Sertifikalı Onaylı Ürün

Glass Height: 110cm (max.)

With Glass : 8+8+0,76/1,52 Availability for partial using (15cm/30cm) There are options of color for the covers.

**Certificated System** 

■ **AC 10-10/A** Cam Yüksekliği : 110cm (max.) Cam Kalınlığı : 10+10+0,76/1,52