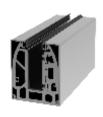

**Certificated System** 

3623 mm02'801

Eco

Eco

3623 AC12-07 10-20mm AC12-05 3623 3623 86mm

3623 10 • AC 10-01/A

**AC 10-12/C** 

Cam Yüksekliği : 110cm (max.) Cam Kalınlığı : 10+10+0,76/1,52

Parçalar halinde kullanılabilir (15cm/20cm) Kapaklarda renk seçenekleri mevcuttur.

Sertifikalı Onaylı Ürün

Glass Height : 110cm (max.) With Glass : 10+10+0,76/1,52

Availability for partial using (15cm/20cm) There are options of color for the covers.

**Certificated System** 

Cam Yüksekliği : 110cm (max.) Cam Kalınlığı : 8+8+0,76/1,52

Parçalar halinde kullanılabilir(15cm/30cm) Kapaklarda renk seçenekleri mevcuttur.

Sertifikalı Onaylı Ürün

Glass Height: 110cm (max.) With Glass: 8+8+0,76/1,52