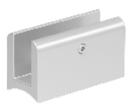

#### CAM KANAL SISTEM AKSESUARLARI / GLASS CHANNEL SYSTEM ACCESSORIES

■ AC 10-01 Zemin Üstü Cam Kanalı Profili(15cm) Glass Mortise Profile On Base(15cm)

AC 10-01/A

Zemin Üstü Cam Kanalı Profili(15cm)(Eko)
Glass Mortise Profile On Base(15cm)(Eco)

AC 10-02

Zemin Üstü Cam Kanalı Profili(30cm)
Glass Mortise Profile On Base(30cm)

AC 10-02 /A

Zemin Üstü Cam Kanalı Profili(30cm)(Eko)
Glass Mortise Profile On Base(30cm)(Eco)

Zemin Altı Cam Kanalı Profili(15cm)
Glass Mortise Profile Under Base(15cm)