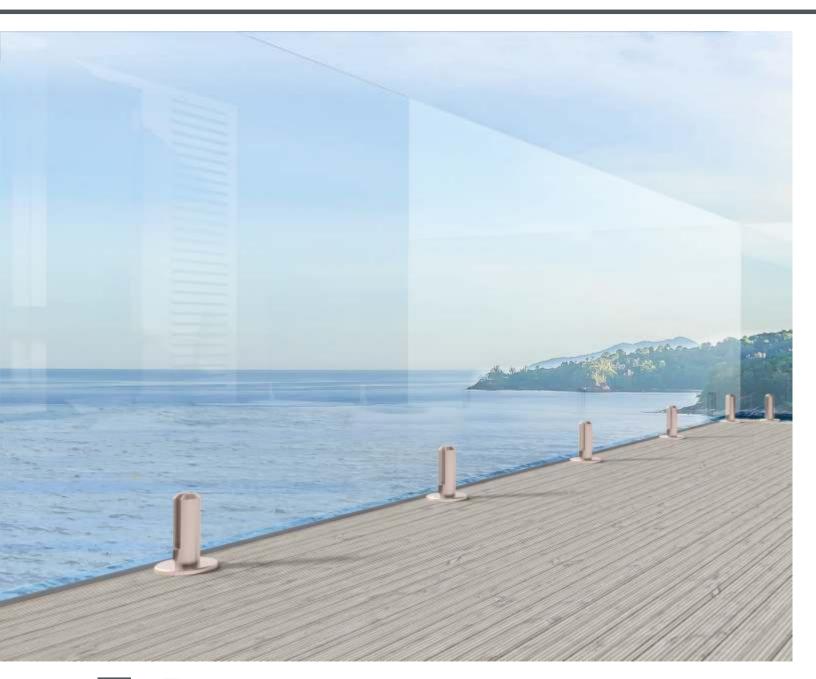

# CAM KANAL SISTEMLERI / GLASS CHANNEL SYSTEMS

#### CAM KANAL SISTEM AKSESUARLARI / GLASS CHANNEL SYSTEM ACCESSORIES

■ AC 10-01 Zemin Üstü Cam Kanalı Profili(15cm) Glass Mortise Profile On Base(15cm)

AC 10-01/A

Zemin Üstü Cam Kanalı Profili(15cm)(Eko)
Glass Mortise Profile On Base(15cm)(Eco)