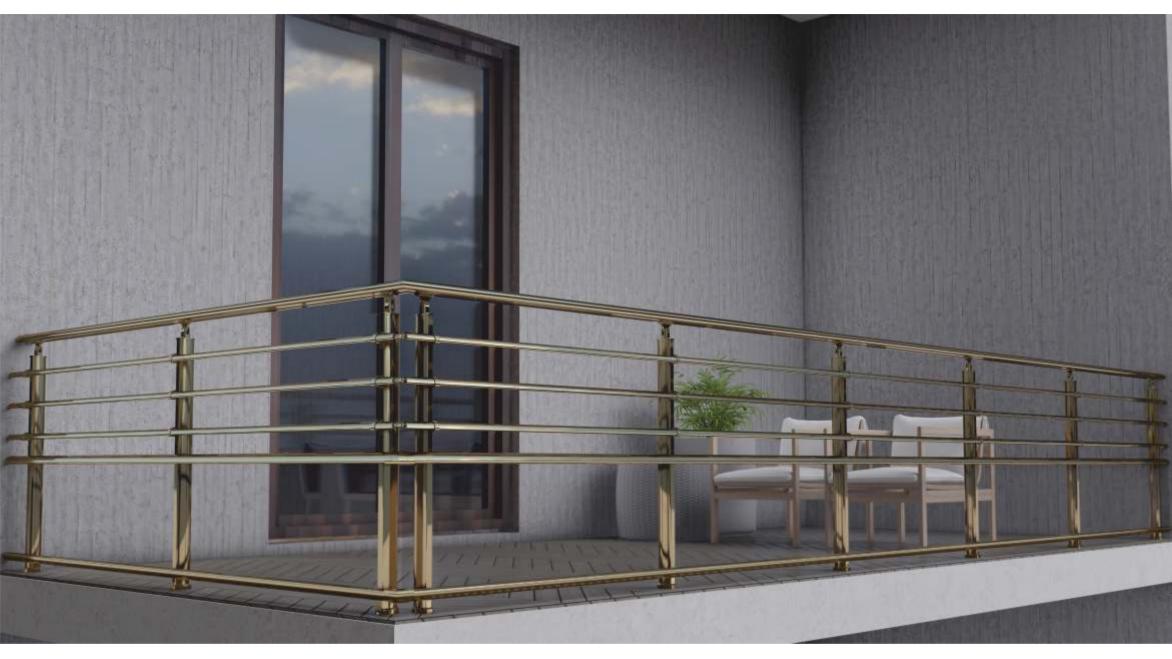

## ELİPS KÜPEŞTE SİSTEMLERİ / ELLIPSE HANDRAIL SYSTEMS

#### ELİPS KÜPEŞTE AKSESUARLARI / ELLIPSE RAILING ACCESSORIES

AE 10-01
30x50 Elips Dikme Flanşı
30x50 Ellipse Strut Flange

AE 10-02
30x80 Elips İçten Vidalı Duvar Flanşı
30x80 Ellipse Internal Screw Wall Flange