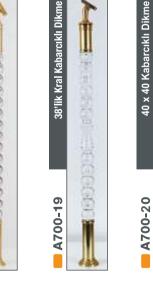

## ELİPS KÜPEŞTE SİSTEMLERİ / ELLIPSE HANDRAIL SYSTEMS

## ELİPS KÜPEŞTE PROFİLLERİ / ELLIPSE RAILING PROFILES

**7241**30x50 Dikme Kapağı
0,084 kg/m

AKSESUARLAR ve PROFILLER / ACCESSORIES and PROFILES