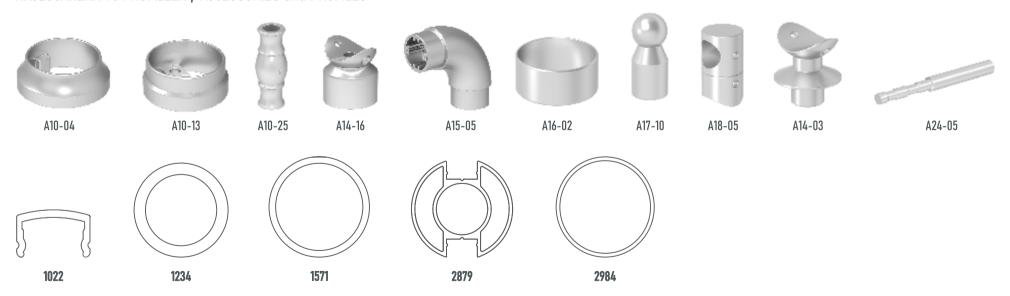

#### BAHÇE ÇİT SİSTEM AKSESUARLARI / GARDEN FENCE SYSTEM ACCESSORIES

AB 10-01 60x60 Dikme Flanşı 60x60 Pillar Flange

■ **AB 10-02**14x100 Flanşı
14x100 Flange

AB 10-03
70x70 Dikme Flanşı
70x70 Pillar Flange

AB 11-01
60x60 Dikme Tapası
60x60 Pillar Plug

AB 11-01/A
70x70 Dikme Tapası
70x70 Pillar Plug

AB 11-02
60x60 Çam Dekorlu Tapa
60x60 Pine Decorated Plug

60x60 Damla Dekorlu Tapa 60x60 Drop Decorated Plug

AB 11-04
14x100 Tapa
Pillar Flange

AB 11-05
14x100 Çam Dekorlu Tapa
14x100 Pine Decorated Plug

AB 11-06

14x100 Damla Dekorlu Tapa

14x100 Drop Decorated Plug

AB 11-07
Kapı Menteşesi
Door Hinge

A 24-05
Ankraj 20cm
Anchorage 20cm

40x40 Flanş Wood Ankraj 40x40 Flange Wooden Anchorage