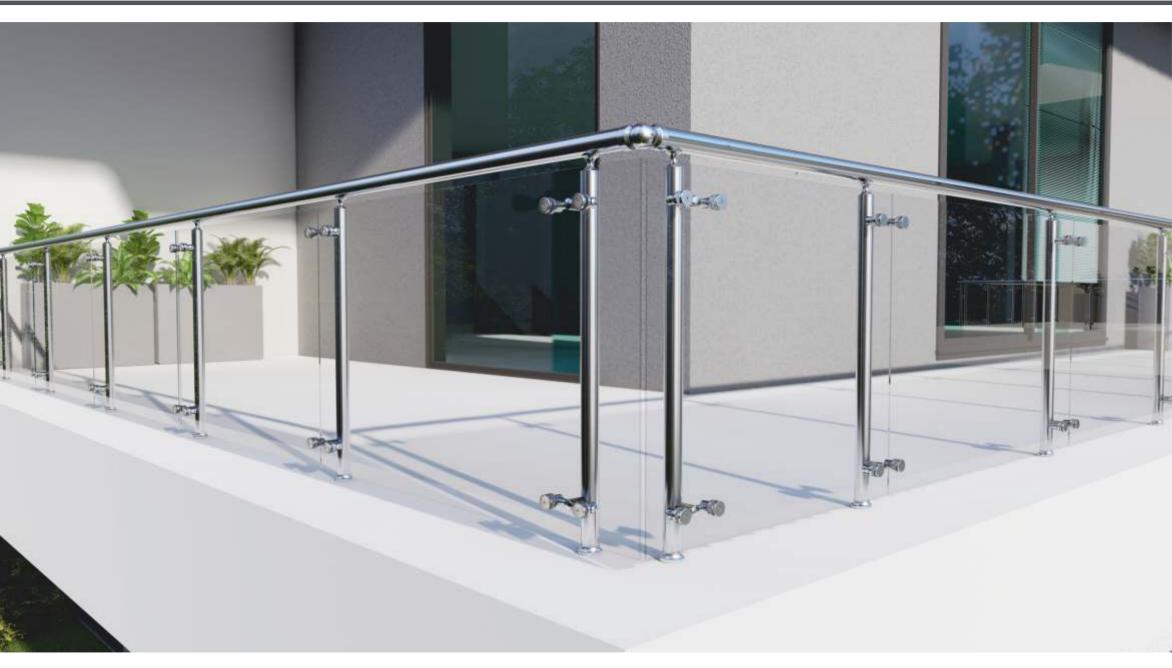

# YUVARLAK KÜPEŞTE SİSTEMLERİ / ROUND HANDRAIL SYSTEMS

A 10-01
40'lık Çift Tırnaklı Dikme Flanşı
040 Claw Strut Flange

A 10-01/A
40'lık Çift Tırnaklı Dikme Flanşı(Eko)
40 Dual Clawed Strut Flange(Eco)

A 10-02 40'lık Tek Tırnaklı Dikme Flanşı 040 Single Claw Strut Flange