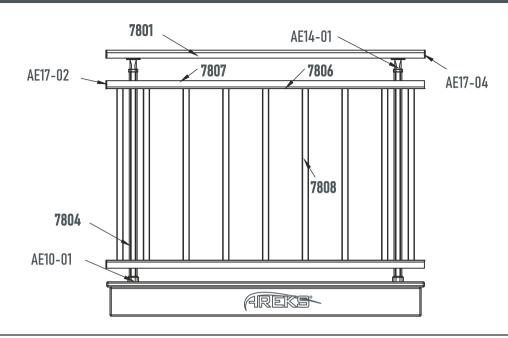

#### ELİPS KÜPEŞTE AKSESUARLARI / ELLIPSE RAILING ACCESSORIES

AE 10-01
30x50 Elips Dikme Flanşı
30x50 Ellipse Strut Flange

AE 10-02
30x80 Elips İçten Vidalı Duvar Flanşı
30x80 Ellipse Internal Screw Wall Flange

#### ELİPS KÜPEŞTE AKSESUARLARI / ELLIPSE RAILING ACCESSORIES

**AE 17-02** 30x30 Elips Profil Tapası 30x30 Elliptical Profile Plug

**AE 17-03** 30x50 Elips Dikme Tapası 30x50 Ellipse Strut's Plug

**AE 17-04** 30x80 Elips Profil Tapası 30x80 Elliptical Profile Plug

## ELİPS KÜPEŞTE PROFİLLERİ / ELLIPSE RAILING PROFILES

**7241**30x50 Dikme Kapağı
0,084 kg/m

AKSESUARLAR ve PROFILLER / ACCESSORIES and PROFILES