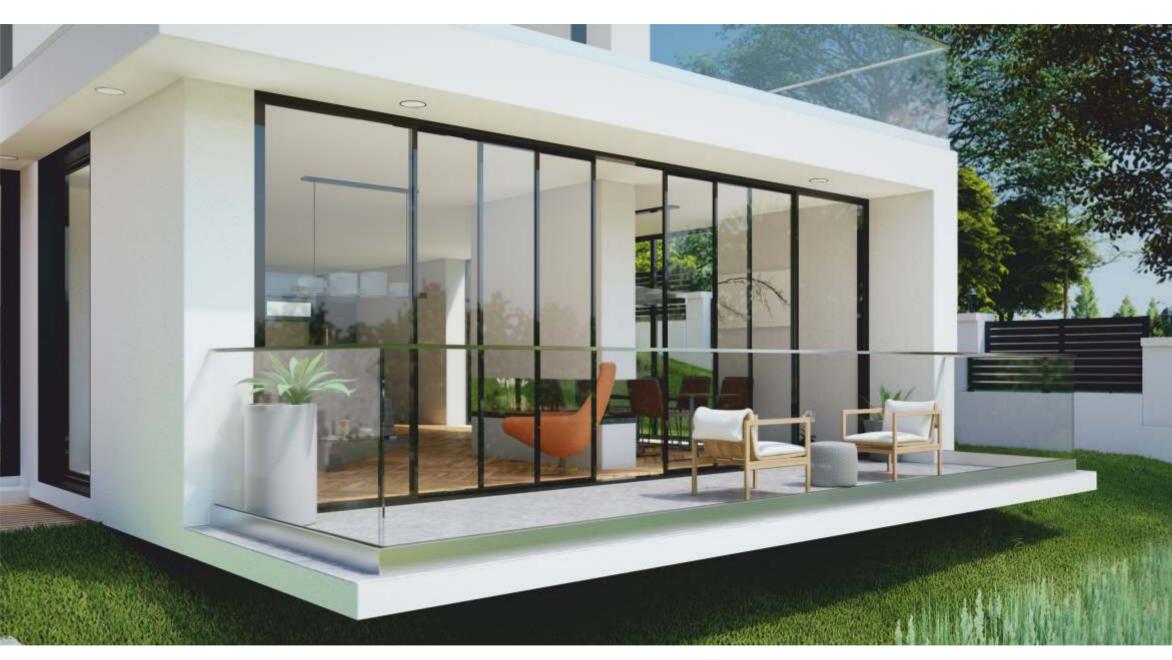

# CAM KANAL SISTEMLERI / GLASS CHANNEL SYSTEMS

#### CAM KANAL SISTEM AKSESUARLARI / GLASS CHANNEL SYSTEM ACCESSORIES

■ AC 10-01 Zemin Üstü Cam Kanalı Profili(15cm) Glass Mortise Profile On Base(15cm)

AC 10-01/A

Zemin Üstü Cam Kanalı Profili(15cm)(Eko)
Glass Mortise Profile On Base(15cm)(Eco)