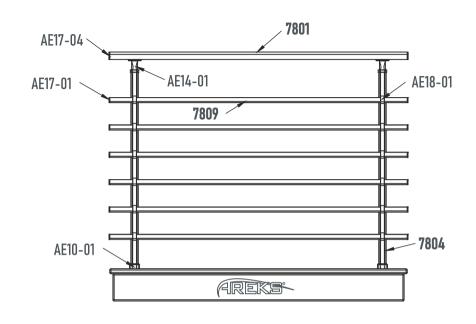

#### ELİPS KÜPEŞTE AKSESUARLARI / ELLIPSE RAILING ACCESSORIES

AE 10-01
30x50 Elips Dikme Flanşı
30x50 Ellipse Strut Flange

AE 10-02
30x80 Elips İçten Vidalı Duvar Flanşı
30x80 Ellipse Internal Screw Wall Flange

14x24 İnternal Screw Wall flange

■ AE 13-01 30x50 Elips Dikme Hareketli Mafsal Takımı 30x50 Ellipse Strut Moving Joint Kit

AE 14-01
30x50 Elips Dikme Sabit Mafsal
30x50 Ellipse Strut Fixed Joint

AE 14-02
30x50 Elips Dikme Yandan Bağlantı Mafsalı
30x50 Ellipse Strut Movable Connecting Kit

AE 17-01

14x24 Elips Profil Tapası

14x24 Elliptical Profile Plug

**AE 18-01** 14x24 Elips Profil Açılı Emniyet Tutamağı 14x24 Ellipse Angled Safety Handle

AE 18-02 14x24 Elips Profil Emniyet Tutamağı 14x24 Ellipse Safety Handle

**AE 18-03** 14x24 Elips Profil Çiftli Emniyet Tutamağı 14x24 Double Safety Handle Grip Elliptical Profile

## ELİPS KÜPEŞTE PROFİLLERİ / ELLIPSE RAILING PROFILES

**7241**30x50 Dikme Kapağı
0,084 kg/m

AKSESUARLAR ve PROFILLER / ACCESSORIES and PROFILES