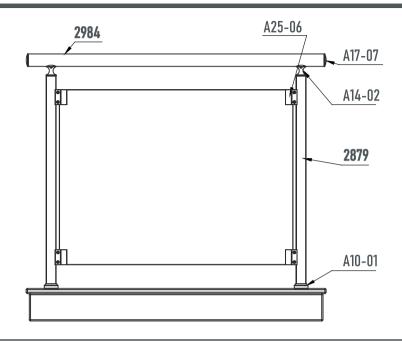

A 13-07
50'lik Boru Mafsal Takımı
050 Pipe Joint Set

■ A 13-08 50'lik Boru Açılı Mafsal Takımı 050 Pipe Angular Joint Set

A 14-01
40x50 Dikme Sabit Mafsal(şapkalı)
40x50 Decorated Fixed joint(capped)

A 14-02 40x50 Lüks Sabit Mafsal 40x50 Luxury Fixed joint

A 17-06
40'lık Dikme Tapası
40 Strut Plug

A 17-07
50'lik Boru Tapası
50 Pipe Plug

A 17-09
16'lik Mizrak Dekorlu Tapa
16 Spear Decorated Plug

A 17-10

16'lik Topuz Dekorlu Tapa

16 Mace Decorated Plug

A 17-11
50'lik Kanallı Boru Tapa
50 Pipe Plug

A 25-05
Cam Stobu
Glass Stop

A 25-06
40'lık Kapaklı Cam Tutamağı
40 Glass Lid Handle

■ A 25-06/A 40'lık Kapaklı Cam Tutamağı(8-10mm) 40 Glass Lid Handle

■ A 25-07

Boruya Göre Alyanlı Cam Tutamağı
Glass Grip For Ppe With Allen