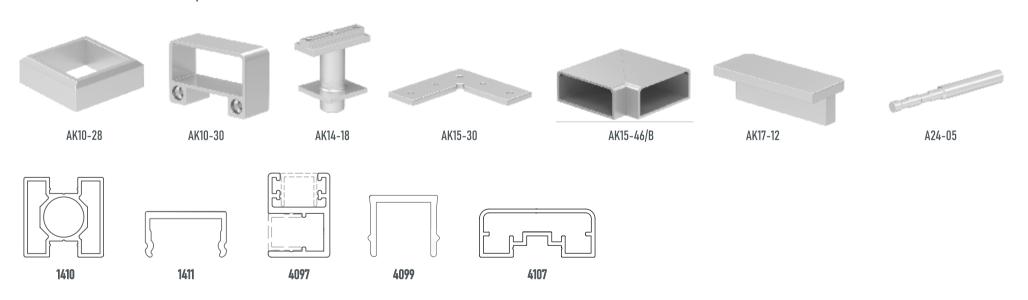

## KARE KÜPEŞTE SİSTEMLERİ / SQUARE HANDRAIL SYSTEMS

**40x40 Kare Dikme Flanş (Eko)**40x40 Square Strut's Flange (Eco)

**AK 10-27**40x40 Kare Dikme U Flanş
40x40 Square Strut's U Flange

40x40 Kare Dikme Flanşı 40x40 Square Strut's Flange

25x50 Dikme Flanşı 25x50 Strut Flange

■ AK 10-30 25x60 Kare Yandan 2 Delikli Boru Bağlantı Flanşı 25x60 Square 2 Hole Flange Pipe Connections

■ **AK 10-31** 30x80 Kare Yandan 2 Delikli Boru Bağlantı Flanşı 30x80 Square 2 Hole Flange Pipe Connections

**40x40 Kare Distan Vidalı Flanş**40x40 Square External Screwed Flange

■ **AK 10-32/1** 40x40 Kare Dıştan Vidalı Flanş Kapağı 40x40 Square Externally Threaded Flange Cover

40x40 Kare Kapaklı Flanş 40x40 Strut Flange

25x60 Kare Kanallı Boru Flanşı 25x60 Square Slotted Pipe Flange

**AK 10-35**25x60 Kare Cam Kanallı Boru Flanşı
25x60 Square Glass Slotted Pipe Flange

25x60 Kare 2 Delikli Boru Flanşı 25x60 Square 2 Holed Pipe Flange

70x70 Kare Baba Flanşı 70x70 Square Strut Flange

32x25 Kare Boru Flanşı Alyanlı 32x25 Square Pipe Flange

**AK 10-39 25x60 Kare Boru Bağlantı Flanşı Alyanlı 25x60 Square Pipe Connection Flange** 

■ **AK 10-40**30x80 Kare Kanallı Boru Bağlantı Flanşı
30x80 Square Slotted Pipe Connection Flanqe

**AK 10-41**30x80 Kare Cam Kanallı Boru Bağlantı Flanşı

30x80 Square Glass Slotted Pipe Connection Flange

**40x40 Flanş Ahşap Ankraj** 40x40 Wood Anchors With Flange

AK 10-43
14x14 Kare Boru Flanşı
14x14 Square Pipe Flange

25x60 135° Hareketli Duvar Bağlantı Takımı 25x60 135° Movable Wall Connection Kit

**AK 15-28**25x60 90° Hareketli Dönüş Takımı
25x60 90° Movable Turning Kit

**AK 15-30**25x60-30x80 Köşe Bağlantı Takımı
25x60-30x80 Corner Connector Kit