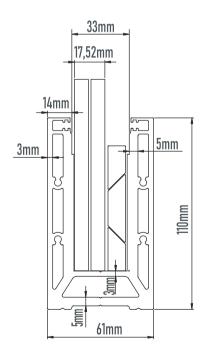

Glass Height: 110cm (max.)

With Glass : 8+8+0,76/1,52 Availability for partial using (15cm/30cm) There are options of color for the covers.

**Certificated System** 

■ **AC 10-10/A** Cam Yüksekliği : 110cm (max.) Cam Kalınlığı : 10+10+0,76/1,52

> Parçalar halinde kullanılabilir(15cm/20cm) Kapaklarda renk seçenekleri mevcuttur. **Sertifikalı Onaylı Ürün**

Glass Height: 110cm (max.)

With Glass : 10+10+0,76/1,52 Availability for partial using (15cm/20cm) There are options of color for the covers.