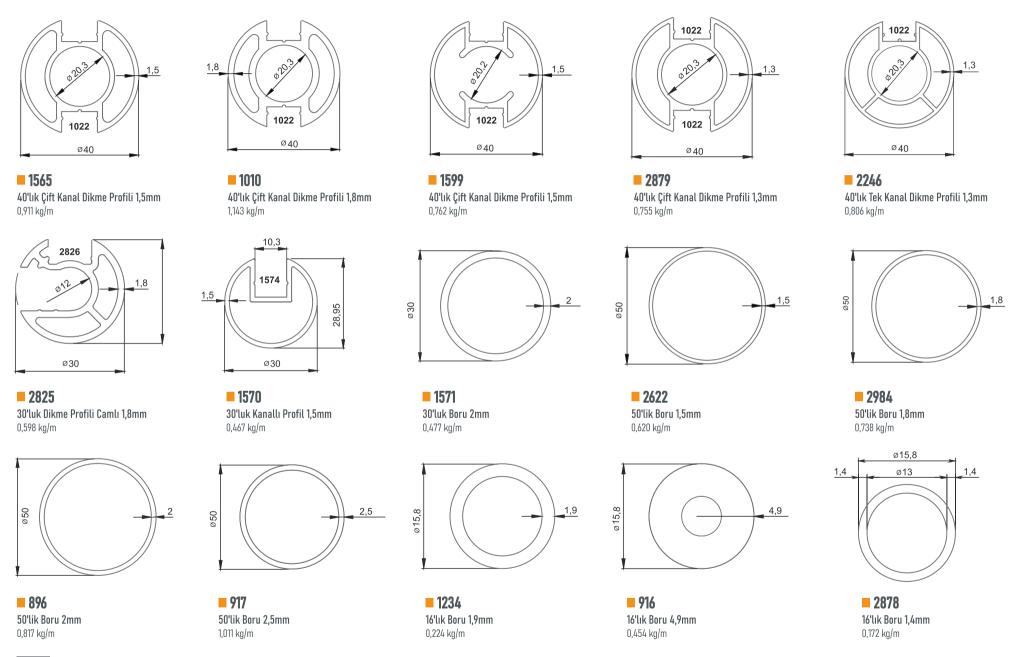

## YUVARLAK KÜPEŞTE PROFİLLERİ / ROUND RAILING PROFILES

# YUVARLAK KÜPEŞTE PROFİLLERİ/ ROUND RAILING PROFILES