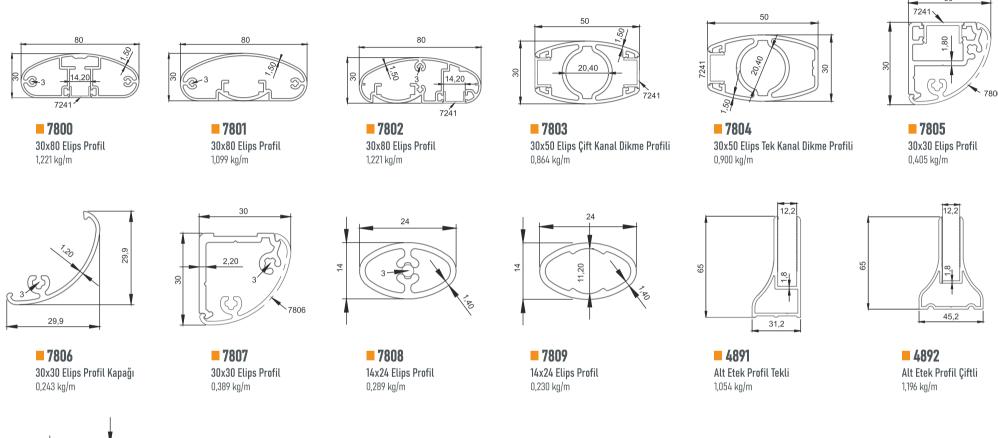

## ELİPS KÜPEŞTE PROFİLLERİ / ELLIPSE RAILING PROFILES

**7241**30x50 Dikme Kapağı
0,084 kg/m

AKSESUARLAR ve PROFILLER / ACCESSORIES and PROFILES

### AKSESUARLAR ve PROFILLER / ACCESSORIES and PROFILES

AKSESUARLAR ve PROFILLER / ACCESSORIES and PROFILES

#### AKSESUARLAR ve PROFILLER / ACCESSORIES and PROFILES

AKSESUARLAR ve PROFILLER / ACCESSORIES and PROFILES

### AKSESUARLAR ve PROFILLER / ACCESSORIES and PROFILES