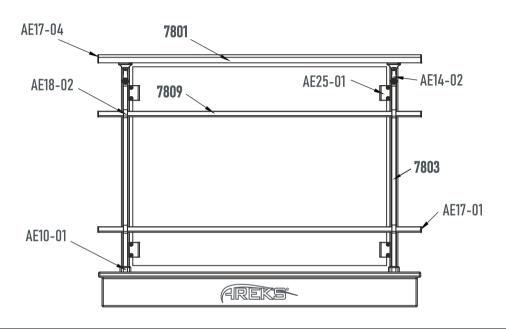

AE 17-01

14x24 Elips Profil Tapası

14x24 Elliptical Profile Plug

**AE 18-01** 14x24 Elips Profil Açılı Emniyet Tutamağı 14x24 Ellipse Angled Safety Handle

AE 18-02 14x24 Elips Profil Emniyet Tutamağı 14x24 Ellipse Safety Handle

**AE 18-03** 14x24 Elips Profil Çiftli Emniyet Tutamağı 14x24 Double Safety Handle Grip Elliptical Profile

30x50 Elips Dikme Yandan Duvar Bağlantı 30x50 Elliptical Side Wall Pillar Connection

**AE 22-01** 

AE 22-02 30x80 Elips Profil Yandan Bağlantı Takımı 30x80 Elliptical Profile Side Connection Kit

AE 25-01 30x50 Elips Dikme Kapaklı Cam Tutamağı 30x50 Ellipse Planting Handle Glass Lid

A 25-01

Dikmeye Göre Cam Tutamağı

Glass Handle For Strut

A 25-02

Boruya Göre Cam Tutamağı

Glass Handle For Pipe

A 25-03
Tekli Cam Tutamağı
Single Glass Handle

A 25-04 Çiftli Cam Tutamağı Double Glass Handle