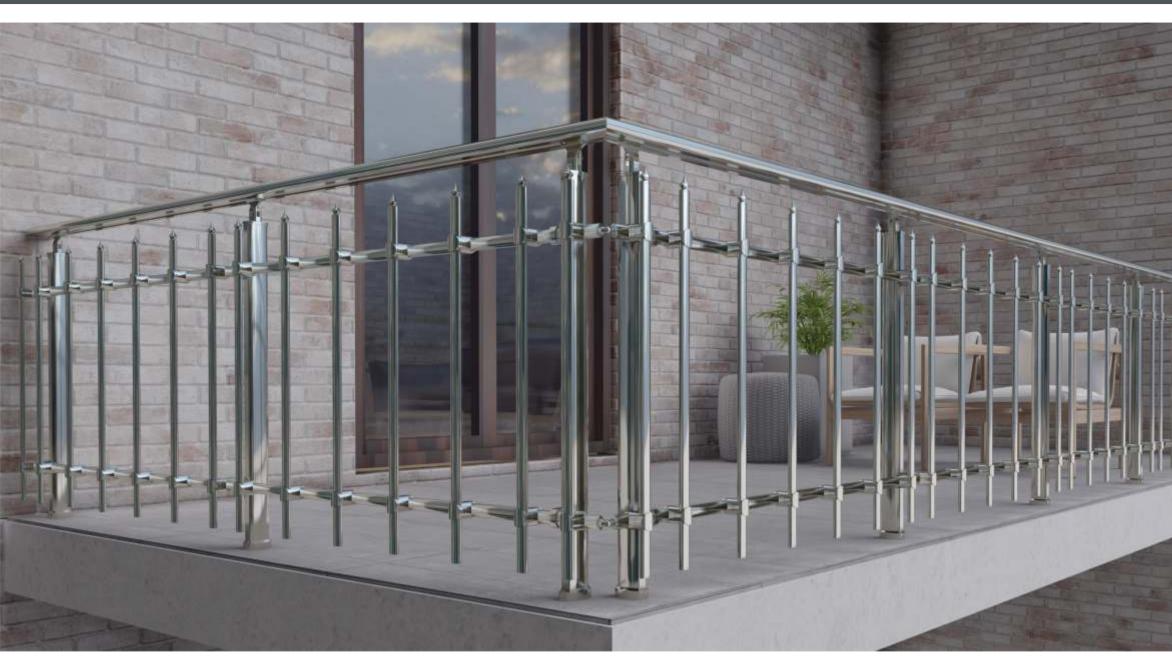

# BAHÇE ÇİT SİSTEMLERİ / GARDEN FENCE SYSTEMS

#### BAHÇE ÇİT SİSTEM AKSESUARLARI / GARDEN FENCE SYSTEM ACCESSORIES

AB 10-01 60x60 Dikme Flanşı 60x60 Pillar Flange

■ **AB 10-02**14x100 Flanşı
14x100 Flange

AB 10-03
70x70 Dikme Flanşı
70x70 Pillar Flange

AB 11-01
60x60 Dikme Tapası
60x60 Pillar Plug

AB 11-01/A
70x70 Dikme Tapası
70x70 Pillar Plug

AB 11-02
60x60 Çam Dekorlu Tapa
60x60 Pine Decorated Plug

60x60 Damla Dekorlu Tapa 60x60 Drop Decorated Plug

AB 11-04
14x100 Tapa
Pillar Flange

AB 11-05
14x100 Çam Dekorlu Tapa
14x100 Pine Decorated Plug

AB 11-06

14x100 Damla Dekorlu Tapa

14x100 Drop Decorated Plug

AB 11-07
Kapı Menteşesi
Door Hinge

A 24-05
Ankraj 20cm
Anchorage 20cm

40x40 Flanş Wood Ankraj 40x40 Flange Wooden Anchorage

# BAHÇE ÇİT SİSTEM PROFILLERİ / GARDEN FENCE SYSTEM PROFILES

www.areksaluminyum.com.tr

AREKS

125