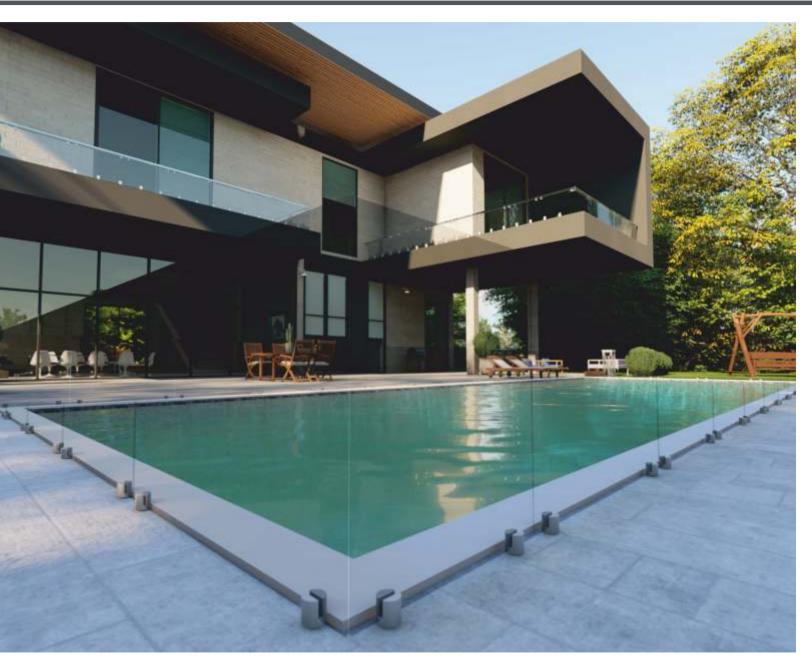

# CAM KANAL SISTEMLERI / GLASS CHANNEL SYSTEMS

#### CAM KANAL SISTEM AKSESUARLARI / GLASS CHANNEL SYSTEM ACCESSORIES

■ AC 10-01 Zemin Üstü Cam Kanalı Profili(15cm) Glass Mortise Profile On Base(15cm)

AC 10-01/A

Zemin Üstü Cam Kanalı Profili(15cm)(Eko)
Glass Mortise Profile On Base(15cm)(Eco)