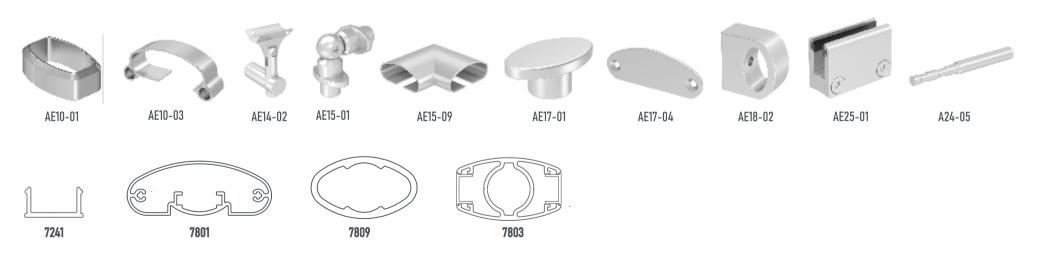

#### ELİPS KÜPEŞTE AKSESUARLARI / ELLIPSE RAILING ACCESSORIES

AE 10-01
30x50 Elips Dikme Flanşı
30x50 Ellipse Strut Flange

AE 10-02
30x80 Elips İçten Vidalı Duvar Flanşı
30x80 Ellipse Internal Screw Wall Flange

**AE 10-03**30x80 Elips Cam Kanallı Duvar Flanşı
30x80 Channel Ellips Glass Wall Flange

AE 10-04
30x80 Elips Hareketli Duvar Flanşı
30x80 Ellipse Moving Wall Flange

AE 10-05

14x24 İçten Vidalı Duvar Flanşı

14x24 İnternal Screw Wall flange

■ AE 13-01 30x50 Elips Dikme Hareketli Mafsal Takımı 30x50 Ellipse Strut Moving Joint Kit

AE 14-01
30x50 Elips Dikme Sabit Mafsal
30x50 Ellipse Strut Fixed Joint

AE 14-02
30x50 Elips Dikme Yandan Bağlantı Mafsalı
30x50 Ellipse Strut Movable Connecting Kit

■ AE 15-01 14x24 Elips Profil Çok Açılı Dönüş Takımı 14x24 Elliptical Profile Multi-Angle Ratation

AE 15-02
30x30 90° Cam Kanal Dönüş
30x30 90° Glass Channel Return

**AE 15-03**30x30 90° Dönüş
30x30 90° Return

AE 17-01

14x24 Elips Profil Tapası

14x24 Elliptical Profile Plug

#### ELİPS KÜPEŞTE AKSESUARLARI / ELLIPSE RAILING ACCESSORIES

**AE 17-02** 30x30 Elips Profil Tapası 30x30 Elliptical Profile Plug

**AE 17-03** 30x50 Elips Dikme Tapası 30x50 Ellipse Strut's Plug

**AE 17-04** 30x80 Elips Profil Tapası 30x80 Elliptical Profile Plug

**AE 17-05** 30x80 Elips Profil Yandan Cam Kanal Tapası 30x80 Ellipse Profile Channel Glass Stopper

**AE 17-06** 30x80 Elips Profil Tapa 30x80 Ellipse Profile Plug

14x24 Dekorlu Tapa 14x24 Elliptical Profile Decorated Plug

**AE 18-01** 14x24 Elips Profil Açılı Emniyet Tutamağı 14x24 Ellipse Angled Safety Handle

AE 18-02 14x24 Elips Profil Emniyet Tutamağı 14x24 Ellipse Safety Handle

**AE 18-03** 14x24 Elips Profil Çiftli Emniyet Tutamağı 14x24 Double Safety Handle Grip Elliptical Profile

30x50 Elips Dikme Yandan Duvar Bağlantı 30x50 Elliptical Side Wall Pillar Connection

**AE 22-01** 

AE 22-02 30x80 Elips Profil Yandan Bağlantı Takımı 30x80 Elliptical Profile Side Connection Kit

AE 25-01 30x50 Elips Dikme Kapaklı Cam Tutamağı 30x50 Ellipse Planting Handle Glass Lid

## ELİPS KÜPEŞTE PROFİLLERİ / ELLIPSE RAILING PROFILES

**7241**30x50 Dikme Kapağı
0,084 kg/m

AKSESUARLAR ve PROFILLER / ACCESSORIES and PROFILES