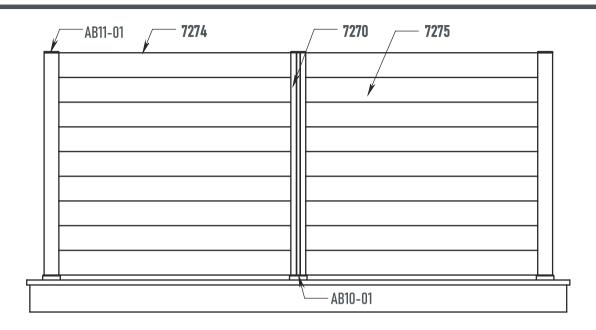

#### BAHÇE ÇİT SİSTEM AKSESUARLARI / GARDEN FENCE SYSTEM ACCESSORIES

AB 10-01 60x60 Dikme Flanşı 60x60 Pillar Flange

■ **AB 10-02**14x100 Flanşı
14x100 Flange

AB 10-03
70x70 Dikme Flanşı
70x70 Pillar Flange

AB 11-01
60x60 Dikme Tapası
60x60 Pillar Plug

AB 11-01/A
70x70 Dikme Tapası
70x70 Pillar Plug

AB 11-02
60x60 Çam Dekorlu Tapa
60x60 Pine Decorated Plug

60x60 Damla Dekorlu Tapa 60x60 Drop Decorated Plug

AB 11-04
14x100 Tapa
Pillar Flange

AB 11-05
14x100 Çam Dekorlu Tapa
14x100 Pine Decorated Plug

AB 11-06

14x100 Damla Dekorlu Tapa

14x100 Drop Decorated Plug

AB 11-07
Kapı Menteşesi
Door Hinge

A 24-05
Ankraj 20cm
Anchorage 20cm

40x40 Flanş Wood Ankraj 40x40 Flange Wooden Anchorage