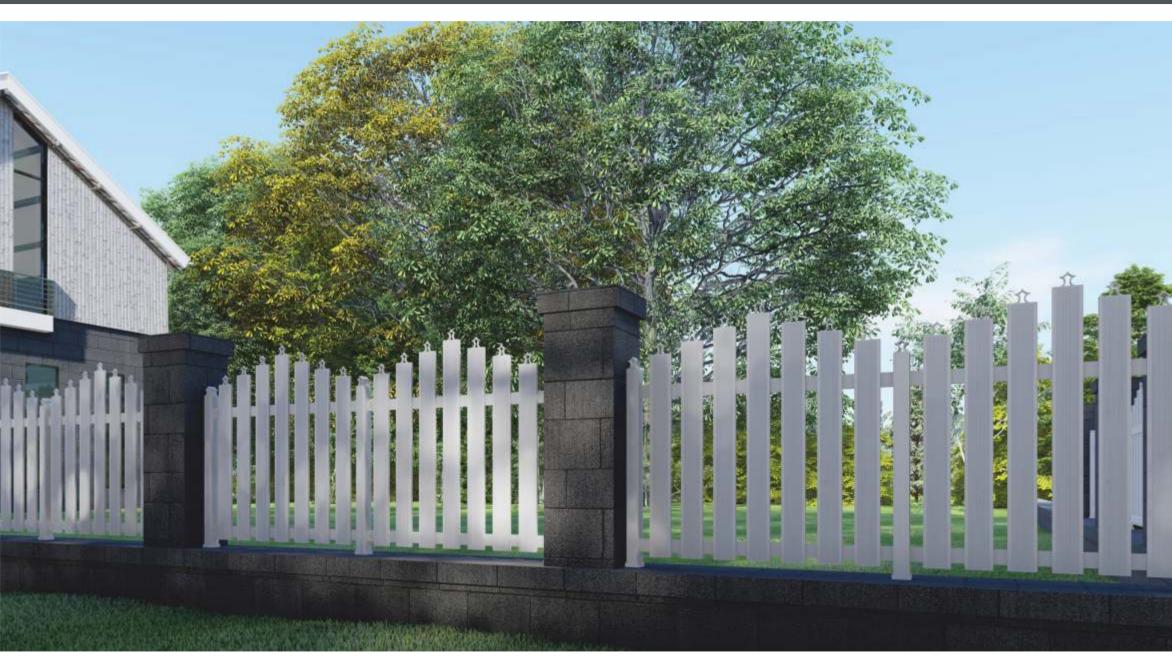

# BAHÇE ÇİT SİSTEMLERİ / GARDEN FENCE SYSTEMS

#### BAHÇE ÇİT SİSTEM AKSESUARLARI / GARDEN FENCE SYSTEM ACCESSORIES

AB 10-01 60x60 Dikme Flanşı 60x60 Pillar Flange

■ **AB 10-02**14x100 Flanşı
14x100 Flange

AB 10-03
70x70 Dikme Flanşı
70x70 Pillar Flange

AB 11-01
60x60 Dikme Tapası
60x60 Pillar Plug

AB 11-01/A
70x70 Dikme Tapası
70x70 Pillar Plug

AB 11-02
60x60 Çam Dekorlu Tapa
60x60 Pine Decorated Plug

60x60 Damla Dekorlu Tapa 60x60 Drop Decorated Plug

AB 11-04
14x100 Tapa
Pillar Flange

AB 11-05
14x100 Çam Dekorlu Tapa
14x100 Pine Decorated Plug

AB 11-06

14x100 Damla Dekorlu Tapa

14x100 Drop Decorated Plug

AB 11-07
Kapı Menteşesi
Door Hinge

A 24-05
Ankraj 20cm
Anchorage 20cm

40x40 Flanş Wood Ankraj 40x40 Flange Wooden Anchorage