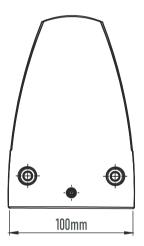

AC 10-23
Kare Lama Cam Taşıyıcı(10-12mm)
Square Lama Glass Conveyor

AC 10-24
Lama Cam Taşıyıcı(16mm)
Lama Glass Conveyor

AC 10-24/A
Lama Cam Taşıyıcı(12mm)
Lama Glass Conveyor

AC 10-24/B

Lama Cam Taşıyıcı Delikli(10-12mm) Lama Glass Conveyor Perforated

AC 10-24/C
Lama Cam Taşıyıcı(10-12mm)
Lama Glass Conveyor(10-12mm)

AC 10-25
30x25 Cam Kanal Duvar Flanşı
30x25 Glass Channel Wall Flange

AC 10-26 30x25 Cam Kanal Bileziği 30x25 Glass Channel Sleeve

30x25 Profil Tapası 30x25 Profile Plug