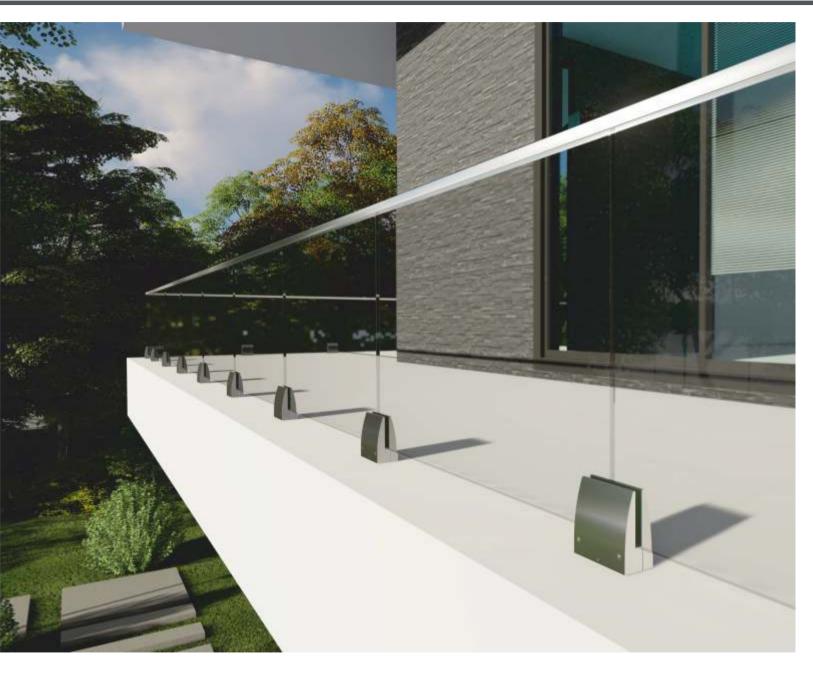

# CAM KANAL SISTEMLERI / GLASS CHANNEL SYSTEMS

#### CAM KANAL SISTEM AKSESUARLARI / GLASS CHANNEL SYSTEM ACCESSORIES

■ AC 10-01 Zemin Üstü Cam Kanalı Profili(15cm) Glass Mortise Profile On Base(15cm)

AC 10-01/A

Zemin Üstü Cam Kanalı Profili(15cm)(Eko)
Glass Mortise Profile On Base(15cm)(Eco)