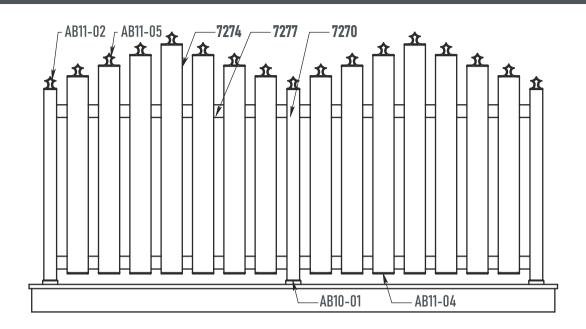

#### BAHÇE ÇİT SİSTEM AKSESUARLARI / GARDEN FENCE SYSTEM ACCESSORIES

AB 10-01 60x60 Dikme Flanşı 60x60 Pillar Flange

■ **AB 10-02**14x100 Flanşı
14x100 Flange

AB 10-03
70x70 Dikme Flanşı
70x70 Pillar Flange

AB 11-01
60x60 Dikme Tapası
60x60 Pillar Plug

AB 11-01/A
70x70 Dikme Tapası
70x70 Pillar Plug

AB 11-02
60x60 Çam Dekorlu Tapa
60x60 Pine Decorated Plug

60x60 Damla Dekorlu Tapa 60x60 Drop Decorated Plug

AB 11-04
14x100 Tapa
Pillar Flange

AB 11-05
14x100 Çam Dekorlu Tapa
14x100 Pine Decorated Plug

AB 11-06

14x100 Damla Dekorlu Tapa

14x100 Drop Decorated Plug

AB 11-07
Kapı Menteşesi
Door Hinge

A 24-05
Ankraj 20cm
Anchorage 20cm

40x40 Flanş Wood Ankraj 40x40 Flange Wooden Anchorage