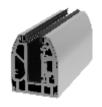

AC11-05 FRENCH BALCONY SYSTEM

■ AC10-09/A Cam Yüksekliği : 100cm (max.) Cam Kalınlığı : 6+6+0,76/1,52 Sertifikalı Onaylı Ürün

> Glass Height : 100cm (max.) With Glass : 6+6+0,76/1,52 Certificated System