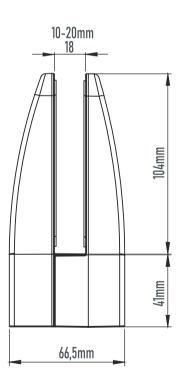

# CAM KANAL SISTEM PROFILLERI / GLASS CHANNEL SYSTEM PROFILES

# CAM KANAL SISTEM PROFILLERI / GLASS CHANNEL SYSTEM PROFILES

10-16mm 3621 AC12-08 AC12-05 111mm 6603 AC10-03 99mm

**AC 10-03** 

Cam Yüksekliği: 110cm (max.) Cam Kalınlığı : 8+8+0,76/1,52

Parçalar halinde kullanılabilir(15cm/30cm) Kapaklarda renk seçenekleri mevcuttur. Sertifikalı Onaylı Ürün