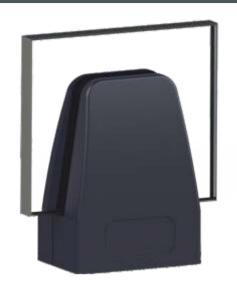

# CAM KANAL SISTEM PROFILLERI / GLASS CHANNEL SYSTEM PROFILES

# CAM KANAL SISTEM PROFILLERI / GLASS CHANNEL SYSTEM PROFILES

10-16mm 3621 AC12-08 AC12-05 111mm 6603 AC10-03 99mm

**AC 10-03** 

Cam Yüksekliği: 110cm (max.) Cam Kalınlığı : 8+8+0,76/1,52

Parçalar halinde kullanılabilir(15cm/30cm) Kapaklarda renk seçenekleri mevcuttur. Sertifikalı Onaylı Ürün