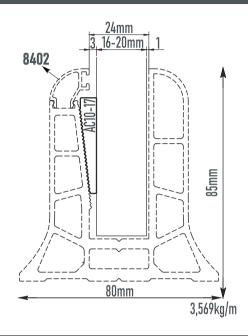

# CAM KANAL SISTEM PROFILLERI / GLASS CHANNEL SYSTEM PROFILES

# CAM KANAL SISTEM PROFILLERI / GLASS CHANNEL SYSTEM PROFILES

10-16mm 3621 AC12-08 AC12-05 111mm 6603 AC10-03 99mm

**AC 10-03** 

Cam Yüksekliği: 110cm (max.) Cam Kalınlığı : 8+8+0,76/1,52

Parçalar halinde kullanılabilir(15cm/30cm) Kapaklarda renk seçenekleri mevcuttur. Sertifikalı Onaylı Ürün