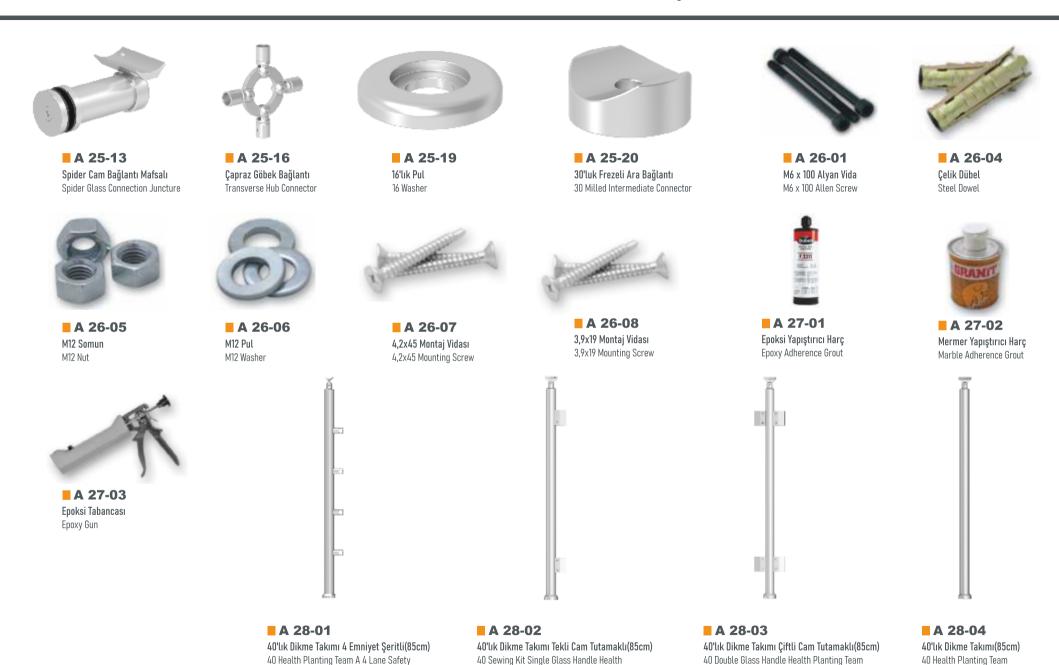

A 25-13

Cam Spider Bağlantı Mafsalı

Glass Spider Connector Set

25x60-30x80 Cam Spider Hareketti Mafsal Takımı 25x60 30x80 Pider Joint Onnection Kit

**AK 15-46/A**25x60 90° Kanallı Dönüş
25x60 Channel 90° Rotation

AE 25-02 30x80 Elips Profil Cam Bağlantı Mafsalı 30x80 Glass Elliptical Profile Connection Joint

AE 25-03 Elips Dikme Çiftli Spider Takımı Ellipse Double Spider Strut Team

AE 25-04 Elips Dikme Tekli Spider Takımı Ellipse Single Spider Strut Team

A 12-03/A 50'lik Ay Bağlantı(Eko) 50 Crescent Connection(Eco)

A 13-01
30'luk Boru Mafsal Takımı
030 Pipe Joint Set

A 13-02
40'lık Dikme Mafsal Takımı
040 Strut Joint Set

A 13-02/A
40'lık Dekorlu Mafsal Takımı(Eko)
40 Joint Set(Eco)

■ A 13-03 40'lık Dikme Dekorlu Mafsal Takımı 040 Strut Decorated Joint Set

A 13-04
40'lık Dikme Mafsal Takımı(şapkalı)
040 Strut Joint Set(capped)

A 13-05
40'lık Dikme Mafsal Takımı
040 Pipe Joint Set

A 13-06 40'lık Dikme Mafsal Takımı(şapkalı) 040 Strut Joint Set(capped)

A 13-07
50'lik Boru Mafsal Takımı
050 Pipe Joint Set

■ A 13-08 50'lik Boru Açılı Mafsal Takımı 050 Pipe Angular Joint Set

A 14-01
40x50 Dikme Sabit Mafsal(şapkalı)
40x50 Decorated Fixed joint(capped)

A 14-02 40x50 Lüks Sabit Mafsal 40x50 Luxury Fixed joint

A 14-03
40'lık Dekorlu Sabit Mafsal(Eko)
40 Sintered Fixed Joint(Eco)

A 14-04
30x50 Dekorlu Sabit Mafsal
30x50 Decorated Fixed Joint

■ A 14-05 40x50 Dikme Sabit Mafsal(şapkalı) 40x50 Decorated Fixed Joint(capped)

A 14-06
30x40 Dikme Dekorlu Sabit Mafsal
30x40 Pillars Decorated Fixed Joint

40x50 Dikme Ara Bağlantı 40x50 Strut Interconnection

**A 14-08**40x40 Dikme Ara Bağlantı
40x40 Strut Interconnection

A 14-09
50x50 Boru Ara Bağlantı
50x50 Pipe Interconnection

A 14-10

16x40 Boru Ara Bağlantı

16x40 Pipe Interconnection

A 14-11

16x30 Boru Ara Bağlantı

16x30 Pipe Interconnection

A 14-12 30x40 Boru Ara Bağlantı 30x40 Pipe Interconnection

A 14-15
30x30 Boru Ara Bağlantı
30x30 Pipe Interconnection

A 14-16
30x40 Dekorlu Ara Bağlantı
30x40 Decorated Interconnection

**A 15-01**16'lık 90° Dirsek
16 90° Elbow

A 15-02
16'lık 135° Dirsek
16 135° Elbow

A 15-05
50'lik 1/4 Bağlı Dolu Dirsek
50 1/4 Connected Solid Elbow

■ A 15-06 50'lik 1/8 Bağlı Dolu Dirsek 50 1/8 Connected Solid Elbow

**A 15-09**50'lik 1/4 Boş Dirsek
1/4 Empty Elbow Of 50

**A 15-10**50'lik 1/8 Boş Dirsek

1/8 Empty Elbow Of 50

A 15-11
50'lik 1/4 Şişme Dirsek
50 1/4 Inflatable Elbow

A 15-12
50'lik 1/8 Şişme Dirsek
50 1/8 Inflatable Elbow

A 15-13
30'lik 1/4 Şişme Dirsek
30 1/4 Inflatable Elbow

A 15-14
50'lik Ayarlı Küre Dirsek
50 Adjustable Globe Elbow

A 15-15

16'lık Ayarlı Küre Dirsek

16 Adjustable Globe Elbow

A 15-16
30'luk Ayarlı Küre Dirsek
30 Adjustable Globe Elbow

■ A 15-17 40'lık Ayarlı Küre Dirsek 40 Adjustable Globe Elbow

■ A 15-18
50'lik Ayarlı Küre Dirsek(baskı kulak)
50 Adjustable Globe Elbow(press)

A 15-19
50'lik Ayarlı Köşe Küre Dirsek
50 Adjustable Corner Sphere Elbow

**A 15-20**50'lik Ayarlı Küre Duvar Flanş
50 Adjustable Globe Wall Flange

A 15-21
50'lik Ayarlı Boş Küre Dirsek
50 Adjustable Hollow Sphere Elbow

A 15-22
50'lik Hareketli Dolu Dirsek
50 Moving Filled Elbow

A 15-23 50'lik 1/4 Kaynaklı Dirsek 50 1/4 Welded Elbow

A 15-23/A 50'lik 1/4 Kaynaklı Kanallı Dirsek 50 1/4 Channel Welded Elbow

A 16-01
16'lık Bilezik
16 Sleeve

A 16-02 50'lik Bilezik 50 Sleeve

A 16-03
50'lik Uzun Bilezik
50 Long Sleeve

A 16-04
30'luk Bilezik
30 Bracelets

A 16-05
16'lık Ara Bağlantı
16 Health Interconnection

A 17-01
16'lık Boş Boru Tapası
16 Hollow Pipe Plug

A 17-02

16'lık Dolu Boru Tapası

16 Filled Pipe Plug

A 17-03

16'lık Küre Boru Tapası

16 Spherical Pipe Plug

A 17-04
30'luk Boru Tapası
30 Pipe Plug

A 17-05
40'lık Boru Tapası
40 Pipe Plug

A 17-06
40'lık Dikme Tapası
40 Strut Plug

A 17-07
50'lik Boru Tapası
50 Pipe Plug

A 17-09
16'lik Mizrak Dekorlu Tapa
16 Spear Decorated Plug

A 17-10

16'lik Topuz Dekorlu Tapa

16 Mace Decorated Plug

A 17-11
50'lik Kanallı Boru Tapa
50 Pipe Plug

A 17-12
30'luk Kanallı Boru Tapa
30 Pillar Plug

A 17-13
30'luk Boru Tapası(Dıştan)
30 Pipe Tap

■ A 18-01
16'lık Tekli Emniyet Tutamağı
16 Single Safety Handle

■ A 18-01/A 16'lık Tekli Emniyet Tutamağı(Eko) 16 Single Safety Handle

A 18-02

16x40 Çiftli Emniyet Tutamağı

16x40 Dual Safety Handle

A 18-03
16'lık Tekli Frezli Emniyet Tutamağı
16 Single Spline Safety Handle

■ A 18-04
16'lık Küre Emniyet Tutamağı
16 Spherical Safety Handle

A 18-05

16x30 Çiftli Emniyet Tutamağı

16x30 Double Safety Grab Rail

A 18-06
3'lü Dikey Emniyet Tutamağı
3 Vertical Safety Grab Rail

A 18-07
2'li Yatay Emniyet Tutamağı
2 Horizontal Safety Grab Rail

■ A 18-11
16'lık İkili Hareketli Emniyet Tutamağı
Dual Moving The Safety Handle Of 16

■ A 18-12

Duvar Çiftli Emniyet Tutamağı

Wall Double Safety Grab Rail

A 19-01
40'lık Dikme Dekorlu Tapa
40 Strut Decorated Plug

A 19-03
50'lik Boru Dekorlu Tapa
50 Pipe Decorated Plug

A 19-04
50'lik Boru Mızraklı Dekorlu Tapa
50 Pipe Rike Decorated Pluq

■ A 19-05 65'lik Boru Dekorlu Tapa 65 Decorated Pipe Plug

■ A 19-06 65'lik Boru Mızrak Dekorlu Tapa 65 Spear Decorated Pipe Pluq

**A 19-07**50x60 Kristal Dekorlu Tapa
50x60 Crystal Decorative Plug

■ A 19-08 50x70 Kristal Dekorlu Tapa 50x70 Crystal Decorative Plug

**A 19-09 65x70 Kristal Dekorlu Tapa 65x70 Crystal Decorative Plug** 

A 19-10 65x80 Kristal Dekorlu Tapa 65x80 Crystal Decorative Plug

40x50 Kristal Dekorlu Tapa 40x50 Crystal Decorative Plug

A 19-12
16'lık Mızrak Kristal Dekorlu Tapa
16 Decorative Plug Crystal Spear

A 20-01
65'lik Tırtıllı Boru Dikme
65 Knurled Pipe Strut

A 21-01 50'lik Dolu Dirsek Bağlantısı 50 Pipe Lateral Coupling Set

45'lik Dekorlu Tapa Bağlantısı 45 Decorated Elbow Coupling

A 21-03
65'lik Dekorlu Tapa Bağlantısı
65 Decorated Elbow Coupling

A 22-01
50'lik Açılı L Bağlantı
50 Angled L Connection

A 22-02 50'lik Boru Duvar Dibi Takımı 50 Pipe Wall-Side Set

A 22-03
50'lik Boru L Bağlantısı
50 L-Connection

■ A 22-04 40'lık Dikme Yandan Bağlantı Takımı 40 Strut Lateral Coupling Set

A 22-05
50'lik Boru Yandan Bağlantı Takımı
50 Pipe Lateral Coupling Set

■ A 22-06 40'lık Dikme Yandan Bağlantı Takımı(Eko) 40 Side Strut Custom Connection Kit

A 22-06/A
40'lık Dikme Yandan Bağlantı Takımı(10cm)

40 Side Strut Custom Connection Kit

A 22-06/B
40'lık Dikme Yandan Bağlantı Takımı(15cm)
40 Side Strut Custom Connection Kit

A 22-07 Çiftli Duvar Ara Bağlantısı Double Wall Interconnection

A 22-08

Duvar Pulu

Wall Washer

■ A 22-09
Tekli Duvar Ara Bağlantısı
Single Wall Intermediate Connector

A 22-10

**50'lik Boru Cam Korkuluk Bağlantı Mafsalı** 50 Pipe Glass Guardrail Connector Joint

A 22-11

Cam Yandan Bağlantı Takımı Glass Lateral Connection Set

**A** 22-12

**50'lik Boru Duvar Bağlantı Takımı** 50 Pipe Wall Connector Set

A 22-13

**40'lık Boru Yandan Hareketli Mafsal Takımı** 40 Pipe Lateral Movable Joint Set

A 22-14

40'lık Boru Yandan Hareketli Mafsal Takımı 40 Pipe Lateral Movable Joint Set

A 23-01

**Kapı Menteşe** Door Hinge

**A** 23-02

Kapı Sürgü Door Latch

A 24-01

**40'lık Ahşap Angraj Demiri** Wood Anchoring Iron

A 24-02

**30'luk Angraj Demiri** 30 Anchoring Iron

A 24-03

**40'lık Alüminyum Angraj** Aluminum Anchoring Iron

**A** 24-04

**40'lık Vidalı Angraj Demiri** 40 Anchoring Iron With Screws

**A** 24-05

**40'lık Angraj Demiri** 40 Anchoring Iron

**A** 24-06

Yandan Angraj Demiri Lateral Anchoring Iron

A 24-07

**40'lık Angraj Demiri(14cm)** 40 Anchoring Iron

**A** 24-08

**40'lık Boş Angraj(20cm)** 40 Anchoring Iron

A 24-09
40'lık Boş Angraj(14cm)
40 Anchoring Iron

A 24-10
40'lık Dikme Ahşap Angraj Takımı
40 Anchoring Set For Wooden Pillar

A 25-01

Dikmeye Göre Cam Tutamağı

Glass Handle For Strut

A 25-02

Boruya Göre Cam Tutamağı

Glass Handle For Pipe

A 25-03
Tekli Cam Tutamağı
Single Glass Handle

A 25-04 Çiftli Cam Tutamağı Double Glass Handle

A 25-05
Cam Stobu
Glass Stop

A 25-06
40'lık Kapaklı Cam Tutamağı
40 Glass Lid Handle

■ A 25-06/A 40'lık Kapaklı Cam Tutamağı(8-10mm) 40 Glass Lid Handle

■ A 25-07

Boruya Göre Alyanlı Cam Tutamağı
Glass Grip For Ppe With Allen

A 25-08
Emniyet Tutamaklı Spider
Safety Grab Rail Spider

A 25-09

Tekli Spider Cam Tutamağı

Single Spider Glass Grab Rail

A 25-10 Çiftli Spider Cam Tutamağı Double Spider Glass Grab Rail

A 25-11
Frezeli Spider Cam Tutamağı
Milled Spider Glass Grab Rail

■ A 25-12 40'lık Boru İçin Hareketli Spider Cam Tutamağı Movable Spider Glass Rail For 40 Pipe