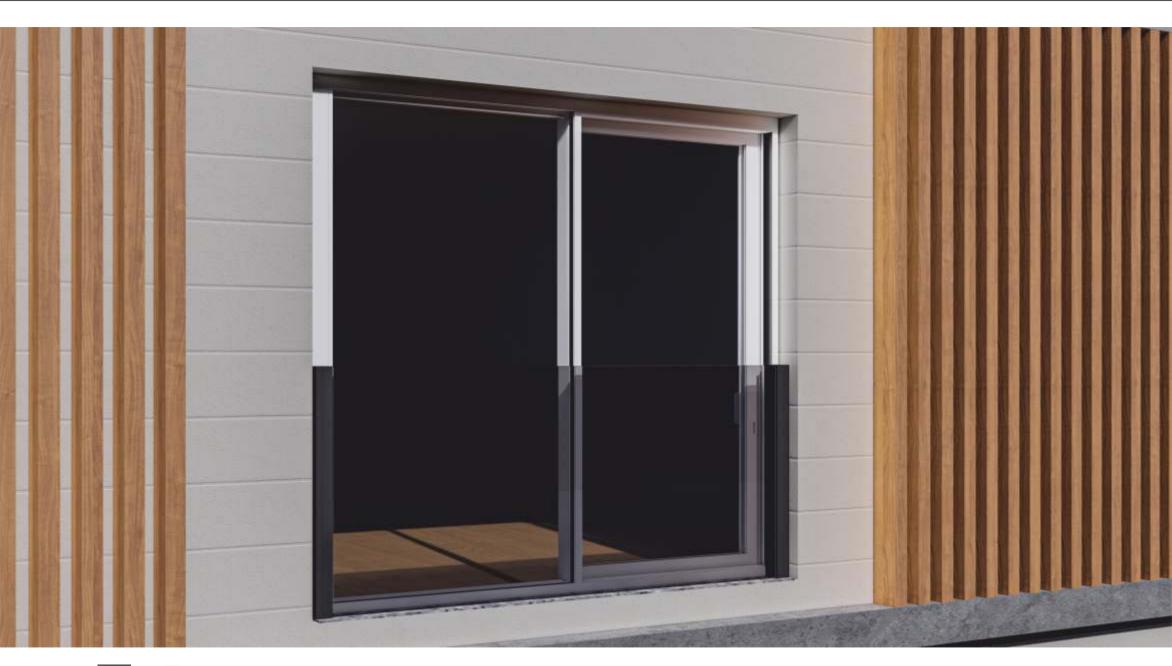

AC11-05 FRENCH BALCONY SYSTEM

■ AC10-09/A Cam Yüksekliği : 100cm (max.) Cam Kalınlığı : 6+6+0,76/1,52 Sertifikalı Onaylı Ürün

> Glass Height : 100cm (max.) With Glass : 6+6+0,76/1,52 Certificated System