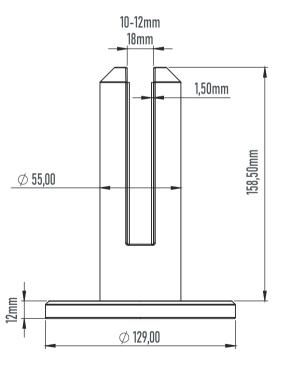

■ AC 10-09

Zemin Cam Tutamağı(10-12mm)

Hold Ground Glass Handle

AC 10-09/A
Zemin Kare Cam Tutamağı(10-12mm)
Hold Square Ground Glass Handle

AC 10-10/A
Yandan Montajlı Cam Kanalı(15cm)
Aside Mounting Glass Channel(15cm)

AC 10-15
Zemin Cam Taşıyıcı(10-16mm)
Hold Ground Glass Handle(10-16mm)

■ AC 10-15/A

Zemin Kare Cam Taşıyıcı(10-16mm)

Hold Square Ground Glass Handle(10-16mm)

■ AC 10-15/B
Zemin Cam Taşıyıcı(12-20mm)
Ground Glass Handle

AC 10-15/C
Yandan Cam Taşıyıcı(12-20mm)
Aside Glass Handle

AC 10-16
Zemin Cam Taşıyıcı(10-12mm)
Hold Ground Glass Handle(10-12mm)

Cam Kanal Kaması(8884)(16mm)
Glass Channel

Cam Kanal Kaması(8401)(12mm)
Glass Channel

■ AC 10-18

Zemin Cam Taşıyıcı(10-12mm)

Ground Glass Handle(10-12mm)

AC 10-18/A

Zemin Kare Cam Tutamağı(10-12mm)

Square Ground Glass Handle(10-12mm)

AC 10-19
Cam Yandan Bağlantı Takımı
Glass Lateral Connection Set