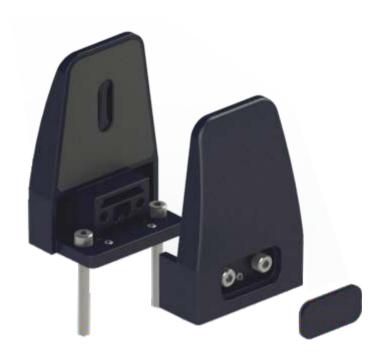

# CAM KANAL SISTEM PROFILLERI / GLASS CHANNEL SYSTEM PROFILES

# CAM KANAL SISTEM PROFILLERI / GLASS CHANNEL SYSTEM PROFILES

10-16mm 3621 AC12-08 AC12-05 111mm 6603 AC10-03 99mm

**AC 10-03** 

Cam Yüksekliği: 110cm (max.) Cam Kalınlığı : 8+8+0,76/1,52

Parçalar halinde kullanılabilir(15cm/30cm) Kapaklarda renk seçenekleri mevcuttur. Sertifikalı Onaylı Ürün