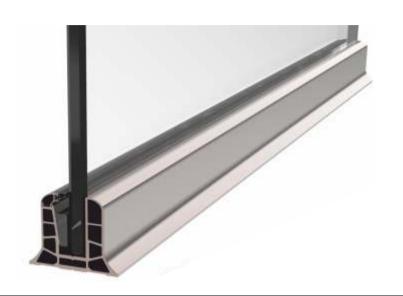

# CAM KANAL SISTEM PROFILLERI / GLASS CHANNEL SYSTEM PROFILES

# CAM KANAL SISTEM PROFILLERI / GLASS CHANNEL SYSTEM PROFILES

10-16mm 3621 AC12-08 AC12-05 111mm 6603 AC10-03 99mm

**AC 10-03** 

Cam Yüksekliği: 110cm (max.) Cam Kalınlığı : 8+8+0,76/1,52

Parçalar halinde kullanılabilir(15cm/30cm) Kapaklarda renk seçenekleri mevcuttur. Sertifikalı Onaylı Ürün