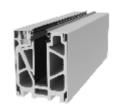

Glass Height : 100cm (max.) With Glass : 6+6+0,76/1,52

There are options of color for the covers.

Certificated System

AC11-01 Cam Yüksekliği : 100cm (max.) Cam Kalınlığı : 8+8+0,76/1,52 Sertifikalı Onaylı Ürün

> Glass Height: 100cm (max.) With Glass: 8+8+0,76/1,52 Certificated System

72mm 3,311kg/m

■ AC11-02 Cam Yüksekliği : 100cm (max.) Cam Kalınlığı : 6+6+0,76/1,52 Sertifikalı Onaylı Ürün

> Glass Height : 100cm (max.) With Glass : 6+6+0,76/1,52 Certificated System