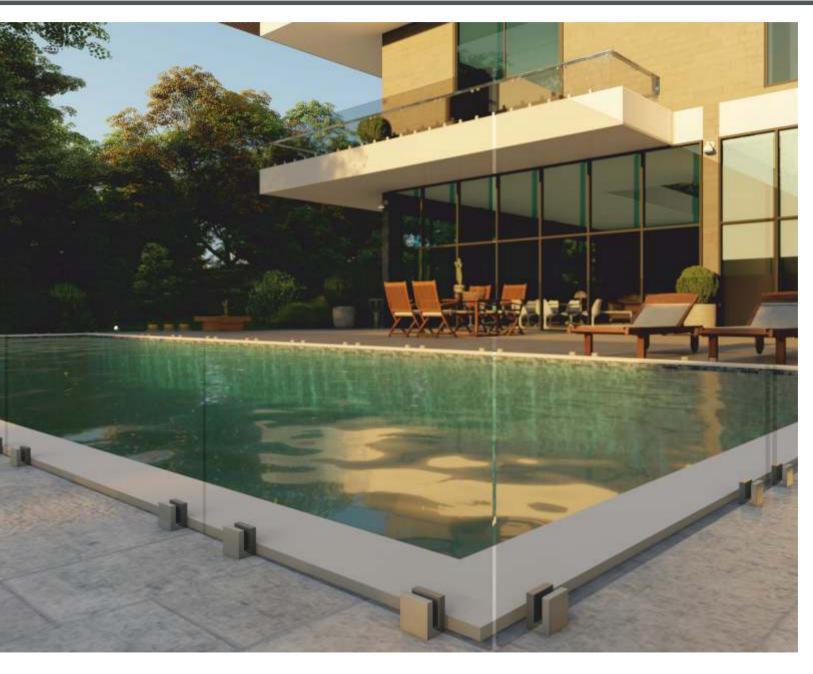

# CAM KANAL SISTEMLERI / GLASS CHANNEL SYSTEMS

#### CAM KANAL SISTEM AKSESUARLARI / GLASS CHANNEL SYSTEM ACCESSORIES

■ AC 10-01 Zemin Üstü Cam Kanalı Profili(15cm) Glass Mortise Profile On Base(15cm)

AC 10-01/A

Zemin Üstü Cam Kanalı Profili(15cm)(Eko)
Glass Mortise Profile On Base(15cm)(Eco)