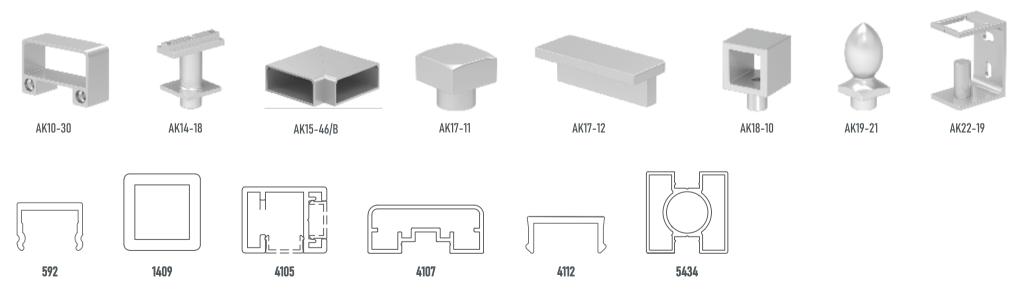

25x32 Kare Kanallı Boru Bilezik 25x32 Square Pipe Ring

AK 16-11

14x14 Kare Ara Bağlantı

14x14 Square Interconnect

AK 17-11

14x14 Kare Boru Tapası

14x14 Square Pipe Plug

25x60 Kare Boru Tapası 25x60 Square Pipe Plug

40x40 Kare Dikme Tapası 40x40 Square Pipe Plug

30x80 Kare Boru Tapası 30x80 Square Pipe Plug

AK 21-03
70x70 Kare Baba Profili (1mt)
70x70 Square Bollard Profile

AK 21-04
32x25 Kare Boru Bağlantı Takozu
32x25 Square Pipe Connection Wedge

A 17-06
40'lık Dikme Tapası
40 Strut Plug

A 17-07
50'lik Boru Tapası
50 Pipe Plug

A 17-09
16'lik Mizrak Dekorlu Tapa
16 Spear Decorated Plug

A 17-10

16'lik Topuz Dekorlu Tapa

16 Mace Decorated Plug

A 17-11
50'lik Kanallı Boru Tapa
50 Pipe Plug

A 17-12
30'luk Kanallı Boru Tapa
30 Pillar Plug

A 17-13
30'luk Boru Tapası(Dıştan)
30 Pipe Tap

■ A 18-01
16'lık Tekli Emniyet Tutamağı
16 Single Safety Handle

■ A 18-01/A 16'lık Tekli Emniyet Tutamağı(Eko) 16 Single Safety Handle