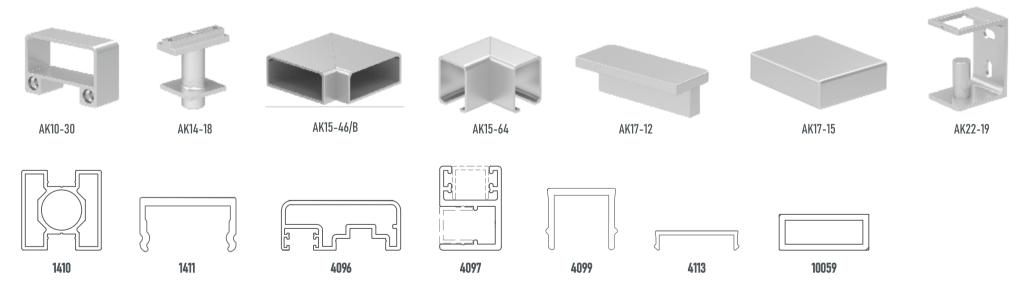

25x32 Kare Kanallı Boru Bilezik 25x32 Square Pipe Ring

AK 16-11

14x14 Kare Ara Bağlantı

14x14 Square Interconnect

AK 17-11

14x14 Kare Boru Tapası

14x14 Square Pipe Plug

25x60 Kare Boru Tapası 25x60 Square Pipe Plug

40x40 Kare Dikme Tapası 40x40 Square Pipe Plug

30x80 Kare Boru Tapası 30x80 Square Pipe Plug

AK 21-03
70x70 Kare Baba Profili (1mt)
70x70 Square Bollard Profile

AK 21-04
32x25 Kare Boru Bağlantı Takozu
32x25 Square Pipe Connection Wedge

## KARE KÜPEŞTE SİSTEMLERİ / SQUARE HANDRAIL SYSTEMS

**40x40 Kare Dikme Flanş (Eko)**40x40 Square Strut's Flange (Eco)

**AK 10-27**40x40 Kare Dikme U Flanş
40x40 Square Strut's U Flange

40x40 Kare Dikme Flanşı 40x40 Square Strut's Flange

AK 13-15
40x40 Kare Dikme Mafsal Takımı
40x40 Square Joint Set

**AK 13-16**25x50 Dikme Mafsal Takımı (50'lik)
25x50 Strut Joint Assembly (50)

**EAK 13-17**25x50 Dikme Mafsal Takımı
25x50 Strut Joint Team

**AK 14-23**40x40 Dikme Sabit Ara Bağlantı
40x40 Fixed Strut's Interconnector

AK 15-21
14x14 Hareketli Dirsek
14x14 Adjustable Elbow

14x14 Çok Hareketli Dirsek 14x14 Multi Angle Elbow

**AK 15-23**14x14 Kare 90° Dirsek