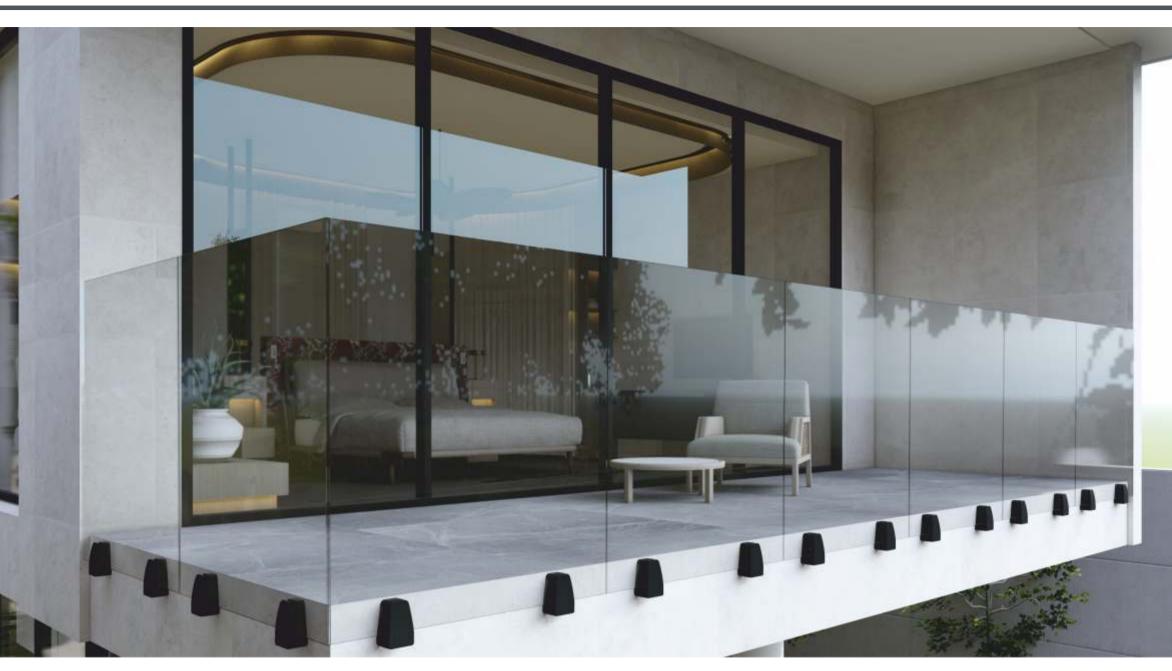

# CAM KANAL SISTEMLERI / GLASS CHANNEL SYSTEMS

AC11-05 FRENCH BALCONY SYSTEM

■ AC10-09/A Cam Yüksekliği : 100cm (max.) Cam Kalınlığı : 6+6+0,76/1,52 Sertifikalı Onaylı Ürün

> Glass Height : 100cm (max.) With Glass : 6+6+0,76/1,52 Certificated System