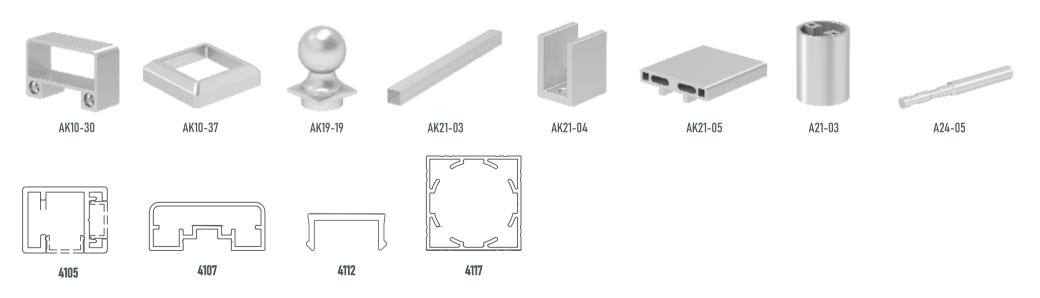

## KARE KÜPEŞTE SİSTEMLERİ / SQUARE HANDRAIL SYSTEMS

**40x40 Kare Dikme Flanş (Eko)**40x40 Square Strut's Flange (Eco)

**AK 10-27**40x40 Kare Dikme U Flanş
40x40 Square Strut's U Flange

40x40 Kare Dikme Flanşı 40x40 Square Strut's Flange

25x50 Dikme Flanşı 25x50 Strut Flange

■ AK 10-30 25x60 Kare Yandan 2 Delikli Boru Bağlantı Flanşı 25x60 Square 2 Hole Flange Pipe Connections

■ **AK 10-31** 30x80 Kare Yandan 2 Delikli Boru Bağlantı Flanşı 30x80 Square 2 Hole Flange Pipe Connections

40x40 Kare Dikme Tapası 40x40 Square Pipe Plug

30x80 Kare Boru Tapası 30x80 Square Pipe Plug

AK 21-03
70x70 Kare Baba Profili (1mt)
70x70 Square Bollard Profile

AK 21-04
32x25 Kare Boru Bağlantı Takozu
32x25 Square Pipe Connection Wedge