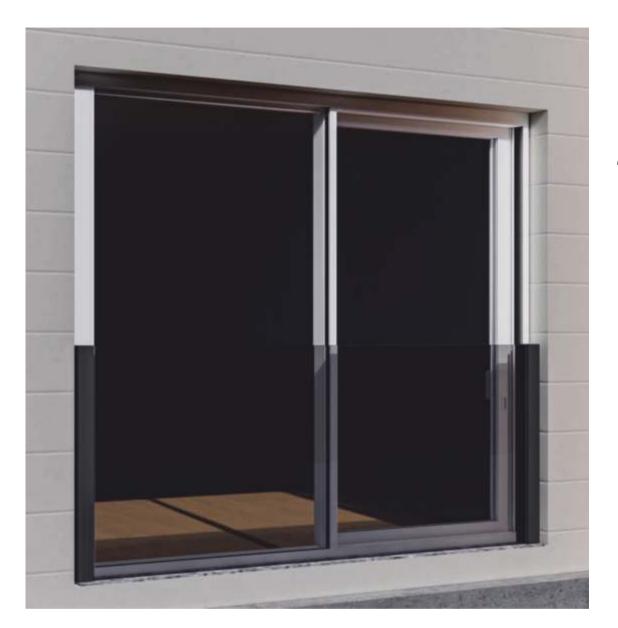

AC11-05 FRENCH BALCONY SYSTEM

■ AC10-09/A Cam Yüksekliği : 100cm (max.) Cam Kalınlığı : 6+6+0,76/1,52 Sertifikalı Onaylı Ürün

> Glass Height : 100cm (max.) With Glass : 6+6+0,76/1,52 Certificated System