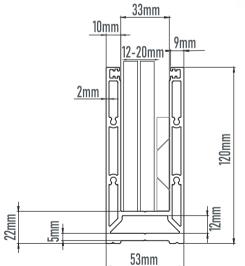

# CAM KANAL SISTEM PROFILLERI / GLASS CHANNEL SYSTEM PROFILES

10-16mm 3621 AC12-08 AC12-05 111mm 6603 AC10-03 99mm

**AC 10-03** 

Cam Yüksekliği: 110cm (max.) Cam Kalınlığı : 8+8+0,76/1,52

Parçalar halinde kullanılabilir(15cm/30cm) Kapaklarda renk seçenekleri mevcuttur. Sertifikalı Onaylı Ürün

Glass Height: 110cm (max.)

With Glass : 8+8+0,76/1,52 Availability for partial using (15cm/30cm) There are options of color for the covers.

**Certificated System** 

■ **AC 10-10/A** Cam Yüksekliği : 110cm (max.) Cam Kalınlığı : 10+10+0,76/1,52