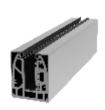

Availability for partial using (15cm/30cm) There are options of color for the covers.

**Certificated System** 

AC 10-13/A - AC10-13/C

Cam Yüksekliği : 100cm (max.) Cam Kalınlığı : 6+6+0,76/1,52 Kapaklarda renk seçenekleri mevcuttur. Sertifikalı Onaylı Ürün

Glass Height : 100cm (max.) With Glass : 6+6+0,76/1,52

There are options of color for the covers.

Certificated System

AC11-01 Cam Yüksekliği : 100cm (max.) Cam Kalınlığı : 8+8+0,76/1,52 Sertifikalı Onaylı Ürün