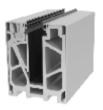

# CAM KANAL SISTEM PROFILLERI / GLASS CHANNEL SYSTEM PROFILES

# CAM KANAL SISTEM PROFILLERI / GLASS CHANNEL SYSTEM PROFILES

10-16mm 3621 AC12-08 AC12-05 111mm 6603 AC10-03 99mm

**AC 10-03** 

Cam Yüksekliği: 110cm (max.) Cam Kalınlığı : 8+8+0,76/1,52

Parçalar halinde kullanılabilir(15cm/30cm) Kapaklarda renk seçenekleri mevcuttur. Sertifikalı Onaylı Ürün

Glass Height: 110cm (max.)

With Glass : 8+8+0,76/1,52 Availability for partial using (15cm/30cm) There are options of color for the covers.

**Certificated System** 

■ **AC 10-10/A** Cam Yüksekliği : 110cm (max.) Cam Kalınlığı : 10+10+0,76/1,52