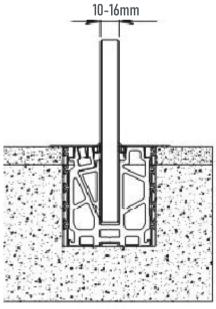

# CAM KANAL SISTEM PROFILLERI / GLASS CHANNEL SYSTEM PROFILES

10-16mm 3621 AC12-08 AC12-05 111mm 6603 AC10-03 99mm

**AC 10-03** 

Cam Yüksekliği: 110cm (max.) Cam Kalınlığı : 8+8+0,76/1,52

Parçalar halinde kullanılabilir(15cm/30cm) Kapaklarda renk seçenekleri mevcuttur. Sertifikalı Onaylı Ürün

Glass Height: 110cm (max.)

With Glass : 8+8+0,76/1,52 Availability for partial using (15cm/30cm) There are options of color for the covers.

**Certificated System** 

■ **AC 10-10/A** Cam Yüksekliği : 110cm (max.) Cam Kalınlığı : 10+10+0,76/1,52

> Parçalar halinde kullanılabilir(15cm/20cm) Kapaklarda renk seçenekleri mevcuttur. **Sertifikalı Onaylı Ürün**

Glass Height: 110cm (max.)

With Glass : 10+10+0,76/1,52 Availability for partial using (15cm/20cm) There are options of color for the covers.