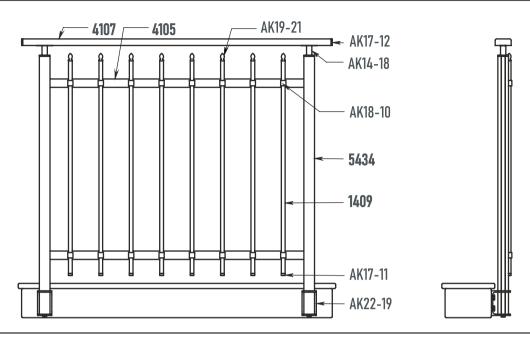

25x32 Kare Kanallı Boru Bilezik 25x32 Square Pipe Ring

AK 16-11

14x14 Kare Ara Bağlantı

14x14 Square Interconnect

AK 17-11

14x14 Kare Boru Tapası

14x14 Square Pipe Plug

25x60 Kare Boru Tapası 25x60 Square Pipe Plug

40x40 Kare Dikme Tapası 40x40 Square Pipe Plug

30x80 Kare Boru Tapası 30x80 Square Pipe Plug

AK 21-03
70x70 Kare Baba Profili (1mt)
70x70 Square Bollard Profile

AK 21-04
32x25 Kare Boru Bağlantı Takozu
32x25 Square Pipe Connection Wedge

**AE 18-01** 14x24 Elips Profil Açılı Emniyet Tutamağı 14x24 Ellipse Angled Safety Handle

AE 18-02 14x24 Elips Profil Emniyet Tutamağı 14x24 Ellipse Safety Handle

**AE 18-03** 14x24 Elips Profil Çiftli Emniyet Tutamağı 14x24 Double Safety Handle Grip Elliptical Profile

AE 17-01

14x24 Elips Profil Tapası

14x24 Elliptical Profile Plug

#### ELİPS KÜPEŞTE AKSESUARLARI / ELLIPSE RAILING ACCESSORIES

**AE 17-02** 30x30 Elips Profil Tapası 30x30 Elliptical Profile Plug

**AE 17-03** 30x50 Elips Dikme Tapası 30x50 Ellipse Strut's Plug

**AE 17-04** 30x80 Elips Profil Tapası 30x80 Elliptical Profile Plug

**AE 17-05** 30x80 Elips Profil Yandan Cam Kanal Tapası 30x80 Ellipse Profile Channel Glass Stopper

**AE 17-06** 30x80 Elips Profil Tapa 30x80 Ellipse Profile Plug

14x24 Dekorlu Tapa 14x24 Elliptical Profile Decorated Plug