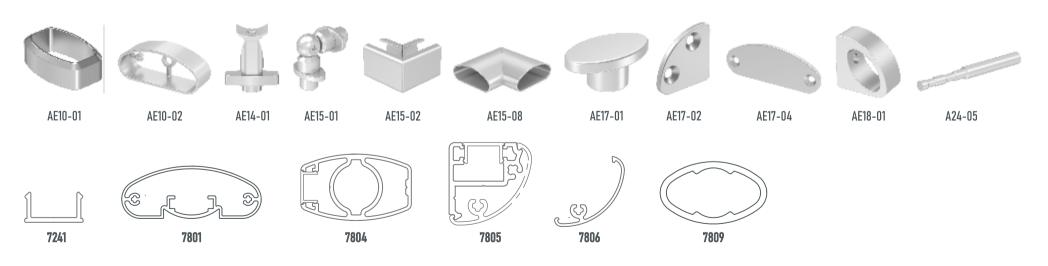

#### ELİPS KÜPEŞTE AKSESUARLARI / ELLIPSE RAILING ACCESSORIES

AE 10-01
30x50 Elips Dikme Flanşı
30x50 Ellipse Strut Flange

AE 10-02
30x80 Elips İçten Vidalı Duvar Flanşı
30x80 Ellipse Internal Screw Wall Flange

AE 17-01

14x24 Elips Profil Tapası

14x24 Elliptical Profile Plug

#### ELİPS KÜPEŞTE AKSESUARLARI / ELLIPSE RAILING ACCESSORIES

**AE 17-02** 30x30 Elips Profil Tapası 30x30 Elliptical Profile Plug

**AE 17-03** 30x50 Elips Dikme Tapası 30x50 Ellipse Strut's Plug

**AE 17-04** 30x80 Elips Profil Tapası 30x80 Elliptical Profile Plug

**AE 18-01** 14x24 Elips Profil Açılı Emniyet Tutamağı 14x24 Ellipse Angled Safety Handle

AE 18-02 14x24 Elips Profil Emniyet Tutamağı 14x24 Ellipse Safety Handle

**AE 18-03** 14x24 Elips Profil Çiftli Emniyet Tutamağı 14x24 Double Safety Handle Grip Elliptical Profile

## ELİPS KÜPEŞTE PROFİLLERİ / ELLIPSE RAILING PROFILES

**7241**30x50 Dikme Kapağı
0,084 kg/m

AKSESUARLAR ve PROFILLER / ACCESSORIES and PROFILES