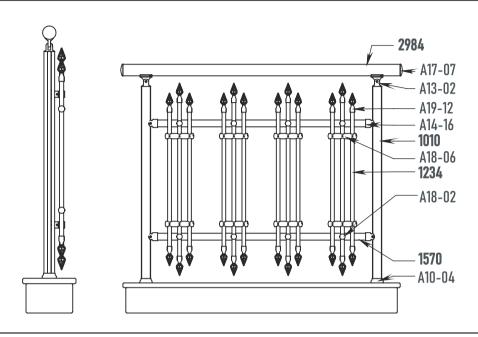

■ A 10-02/A
40'lık Tek Tırnaklı Dikme Flanşı(Eko)
40 Single Clawed Strut Flange(Eco)

A 10-03
40'lık Tırnaksız Dikme Flanşı
040 Clawless Strut Flange

A 10-04
40'lık Dekorlu Dikme Flanşı
040 Decorated Strut Flange

■ A 13-03 40'lık Dikme Dekorlu Mafsal Takımı 040 Strut Decorated Joint Set

A 13-04
40'lık Dikme Mafsal Takımı(şapkalı)
040 Strut Joint Set(capped)

A 13-05
40'lık Dikme Mafsal Takımı
040 Pipe Joint Set

A 13-06 40'lık Dikme Mafsal Takımı(şapkalı) 040 Strut Joint Set(capped)

A 14-16
30x40 Dekorlu Ara Bağlantı
30x40 Decorated Interconnection

**A 15-01**16'lık 90° Dirsek
16 90° Elbow

A 15-02
16'lık 135° Dirsek
16 135° Elbow

A 15-05
50'lik 1/4 Bağlı Dolu Dirsek
50 1/4 Connected Solid Elbow

**A 19-09 65x70 Kristal Dekorlu Tapa 65x70 Crystal Decorative Plug** 

A 19-10 65x80 Kristal Dekorlu Tapa 65x80 Crystal Decorative Plug

40x50 Kristal Dekorlu Tapa 40x50 Crystal Decorative Plug

A 19-12
16'lık Mızrak Kristal Dekorlu Tapa
16 Decorative Plug Crystal Spear

A 24-03

**40'lık Alüminyum Angraj** Aluminum Anchoring Iron

**A** 24-04

**40'lık Vidalı Angraj Demiri** 40 Anchoring Iron With Screws

**A** 24-05

**40'lık Angraj Demiri** 40 Anchoring Iron

**A** 24-06

Yandan Angraj Demiri Lateral Anchoring Iron

#### CAM KANAL SISTEM AKSESUARLARI / GLASS CHANNEL SYSTEM ACCESSORIES

■ AC 10-01 Zemin Üstü Cam Kanalı Profili(15cm) Glass Mortise Profile On Base(15cm)

AC 10-01/A

Zemin Üstü Cam Kanalı Profili(15cm)(Eko)
Glass Mortise Profile On Base(15cm)(Eco)