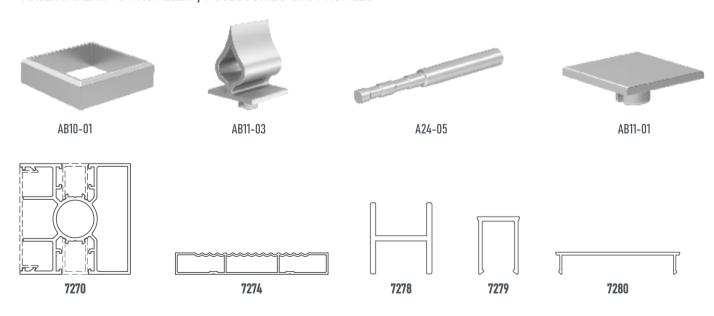

#### BAHÇE ÇİT SİSTEM AKSESUARLARI / GARDEN FENCE SYSTEM ACCESSORIES

AB 10-01 60x60 Dikme Flanşı 60x60 Pillar Flange

■ **AB 10-02**14x100 Flanşı
14x100 Flange

AB 10-03
70x70 Dikme Flanşı
70x70 Pillar Flange

AB 11-01
60x60 Dikme Tapası
60x60 Pillar Plug

AB 11-01/A
70x70 Dikme Tapası
70x70 Pillar Plug

AB 11-02
60x60 Çam Dekorlu Tapa
60x60 Pine Decorated Plug

60x60 Damla Dekorlu Tapa 60x60 Drop Decorated Plug

AB 11-04
14x100 Tapa
Pillar Flange

AB 11-05
14x100 Çam Dekorlu Tapa
14x100 Pine Decorated Plug

AB 11-06

14x100 Damla Dekorlu Tapa

14x100 Drop Decorated Plug

AB 11-07
Kapı Menteşesi
Door Hinge

A 24-05
Ankraj 20cm
Anchorage 20cm

40x40 Flanş Wood Ankraj 40x40 Flange Wooden Anchorage