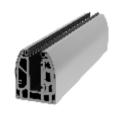

# CAM KANAL SISTEM PROFILLERI / GLASS CHANNEL SYSTEM PROFILES

# CAM KANAL SISTEM PROFILLERI / GLASS CHANNEL SYSTEM PROFILES

10-16mm 3621 AC12-08 AC12-05 111mm 6603 AC10-03 99mm

**AC 10-03** 

Cam Yüksekliği: 110cm (max.) Cam Kalınlığı : 8+8+0,76/1,52

Parçalar halinde kullanılabilir(15cm/30cm) Kapaklarda renk seçenekleri mevcuttur. Sertifikalı Onaylı Ürün

Glass Height: 110cm (max.)

With Glass : 8+8+0,76/1,52 Availability for partial using (15cm/30cm) There are options of color for the covers.

**Certificated System** 

■ **AC 10-10/A** Cam Yüksekliği : 110cm (max.) Cam Kalınlığı : 10+10+0,76/1,52