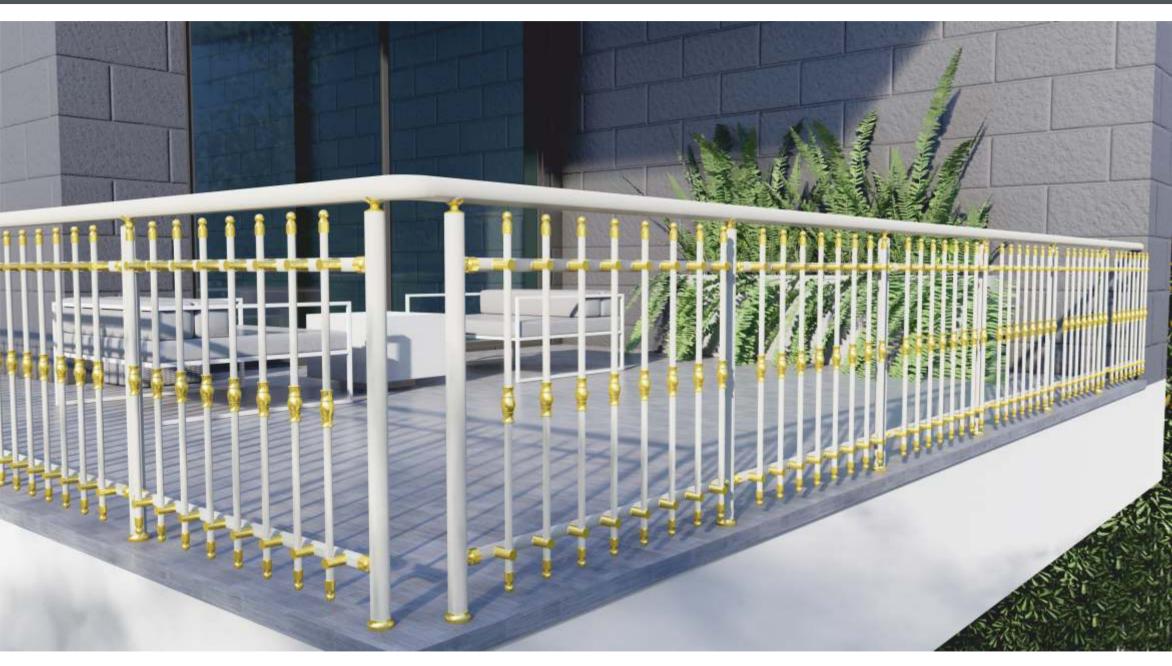

# BAHÇE ÇİT SİSTEMLERİ / GARDEN FENCE SYSTEMS

#### BAHÇE ÇİT SİSTEM AKSESUARLARI / GARDEN FENCE SYSTEM ACCESSORIES

AB 10-01 60x60 Dikme Flanşı 60x60 Pillar Flange

■ **AB 10-02**14x100 Flanşı
14x100 Flange

AB 10-03
70x70 Dikme Flanşı
70x70 Pillar Flange