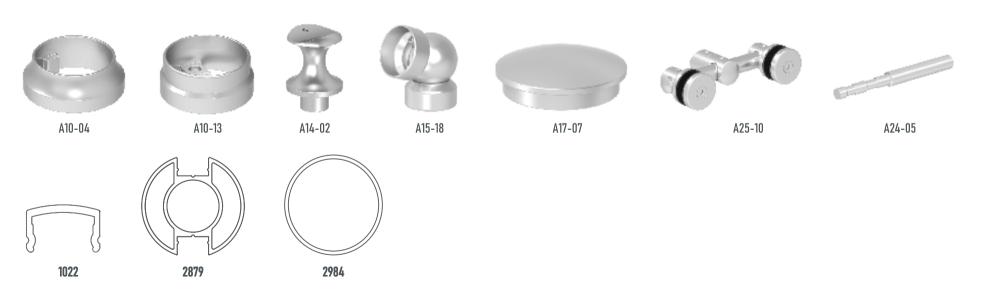

■ A 10-02/A
40'lık Tek Tırnaklı Dikme Flanşı(Eko)
40 Single Clawed Strut Flange(Eco)

A 10-03
40'lık Tırnaksız Dikme Flanşı
040 Clawless Strut Flange

A 10-04
40'lık Dekorlu Dikme Flanşı
040 Decorated Strut Flange

A 10-12 30'luk Boru Flanşı 030 Pipe Flange

A 10-13
50'lik Boru Flanşl
050 Pipe Flange

A 10-14
50'lik 3 Delikli Boru Flanş Kapak
050' 3 Punched Pipe Flange Plug

A 10-15
50'lik 3 Delikli Boru Flanşı
Ø50 Strut Flange

A 13-07
50'lik Boru Mafsal Takımı
050 Pipe Joint Set

■ A 13-08 50'lik Boru Açılı Mafsal Takımı 050 Pipe Angular Joint Set

A 14-01
40x50 Dikme Sabit Mafsal(şapkalı)
40x50 Decorated Fixed joint(capped)

A 14-02 40x50 Lüks Sabit Mafsal 40x50 Luxury Fixed joint

A 17-06
40'lık Dikme Tapası
40 Strut Plug

A 17-07
50'lik Boru Tapası
50 Pipe Plug

A 17-09
16'lik Mizrak Dekorlu Tapa
16 Spear Decorated Plug

A 17-10

16'lik Topuz Dekorlu Tapa

16 Mace Decorated Plug

A 17-11
50'lik Kanallı Boru Tapa
50 Pipe Plug

A 25-08
Emniyet Tutamaklı Spider
Safety Grab Rail Spider

A 25-09

Tekli Spider Cam Tutamağı

Single Spider Glass Grab Rail

A 25-10 Çiftli Spider Cam Tutamağı Double Spider Glass Grab Rail

A 25-11
Frezeli Spider Cam Tutamağı
Milled Spider Glass Grab Rail

**AC 10-04**Zemin Altı Cam Kanalı Profili(30cm)

Glass Mortise Profile Under Base(30cm)

AC 10-06

Baza Profil Kapak

Base Profile Plug

AC 10-08

Çiftli Spider Cam Ayağı

Double Glass Spider Legs