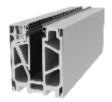

www.areksaluminyum.com.tr

- Montaj videosunu izlemek için karekodu okutabilirsiniz.
- To watch the assembly video You can read the QR code.

Cam Yüksekliği : 100cm (max.) Cam Kalınlığı : 8+8+0,76/1,52 Sertifikalı Onaylı Ürün AC11-03

Glass Height : 100cm (max.) With Glass : 8+8+0,76/1,52 Certificated System

AC11-04

Cam Yüksekliği : 100cm (max.) Cam Kalınlığı : 8+8+0,76/1,52 Sertifikalı Önaylı Ürün

Glass Height: 100cm (max.) With Glass: 8+8+0,76/1,52 Certificated System