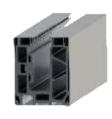

# CAM KANAL SISTEM PROFILLERI / GLASS CHANNEL SYSTEM PROFILES

# CAM KANAL SISTEM PROFILLERI / GLASS CHANNEL SYSTEM PROFILES

10-16mm 3621 AC12-08 AC12-05 111mm 6603 AC10-03 99mm

**AC 10-03** 

Cam Yüksekliği: 110cm (max.) Cam Kalınlığı : 8+8+0,76/1,52

Parçalar halinde kullanılabilir(15cm/30cm) Kapaklarda renk seçenekleri mevcuttur. Sertifikalı Onaylı Ürün

Glass Height: 110cm (max.)

With Glass : 8+8+0,76/1,52 Availability for partial using (15cm/30cm) There are options of color for the covers.

**Certificated System** 

■ **AC 10-10/A** Cam Yüksekliği : 110cm (max.) Cam Kalınlığı : 10+10+0,76/1,52