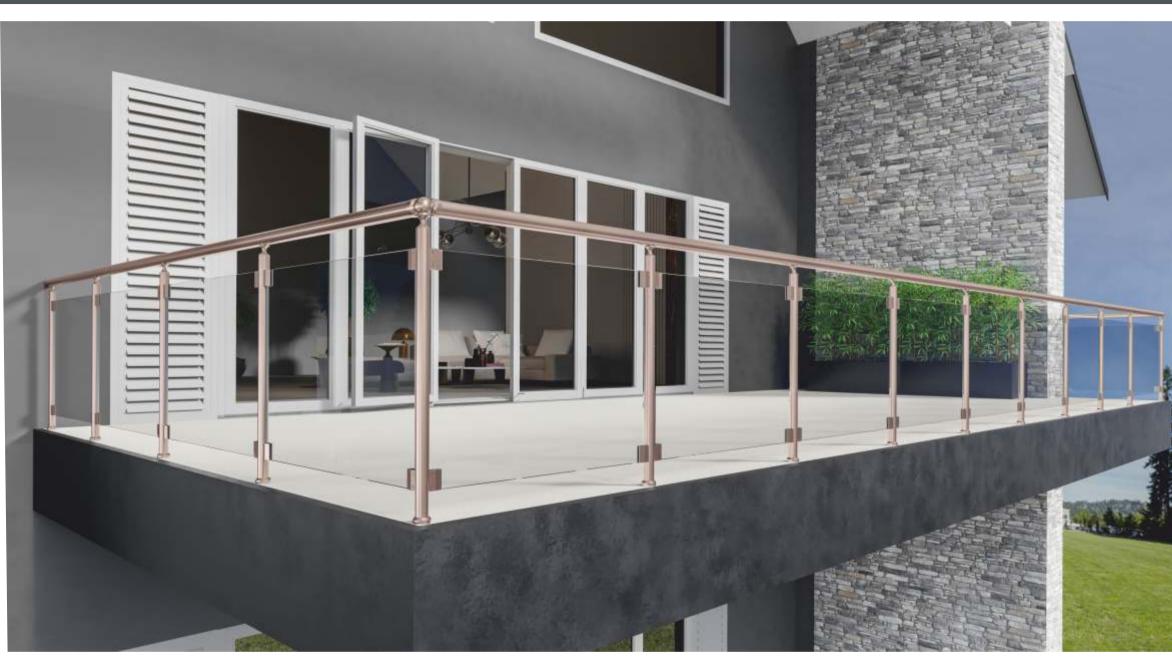

lass Handle



A 25-05
Cam Stobu
Glass Stop



A 25-06
40'lık Kapaklı Cam Tutamağı
40 Glass Lid Handle



■ A 25-06/A 40'lık Kapaklı Cam Tutamağı(8-10mm) 40 Glass Lid Handle



■ A 25-07

Boruya Göre Alyanlı Cam Tutamağı
Glass Grip For Ppe With Allen



A 25-08
Emniyet Tutamaklı Spider
Safety Grab Rail Spider



A 25-09

Tekli Spider Cam Tutamağı

Single Spider Glass Grab Rail



A 25-10 Çiftli Spider Cam Tutamağı Double Spider Glass Grab Rail



A 25-11
Frezeli Spider Cam Tutamağı
Milled Spider Glass Grab Rail



■ A 25-12 40'lık Boru İçin Hareketli Spider Cam Tutamağı Movable Spider Glass Rail For 40 Pipe



## YUVARLAK KÜPEŞTE PROFİLLERİ / ROUND RAILING PROFILES





# YUVARLAK KÜPEŞTE PROFİLLERİ/ ROUND RAILING PROFILES









## AKSESUARLAR ve PROFILLER / ACCESSORIES and PROFILES









## AKSESUARLAR ve PROFILLER / ACCESSORIES and PROFILES









# AKSESUARLAR ve PROFILLER / ACCESSORIES and PROFILES











## AKSESUARLAR ve PROFILLER / ACCESSORIES and PROFILES









## AKSESUARLAR ve PROFILLER / ACCESSORIES and PROFILES







# PİLEKSİ BABA VE DİKME TAKIMLARI / PLEXY BOLLARD AND POPPET SETS









## PLEKSİ DİKME TAKIMLARI / PLEXY SEWING KITS















# CAM KANAL SISTEMLERI / GLASS CHANNEL SYSTEMS





#### CAM KANAL SISTEM AKSESUARLARI / GLASS CHANNEL SYSTEM ACCESSORIES



■ AC 10-01 Zemin Üstü Cam Kanalı Profili(15cm) Glass Mortise Profile On Base(15cm)



AC 10-01/A

Zemin Üstü Cam Kanalı Profili(15cm)(Eko)
Glass Mortise Profile On Base(15cm)(Eco)



AC 10-02

Zemin Üstü Cam Kanalı Profili(30cm)
Glass Mortise Profile On Base(30cm)



AC 10-02 /