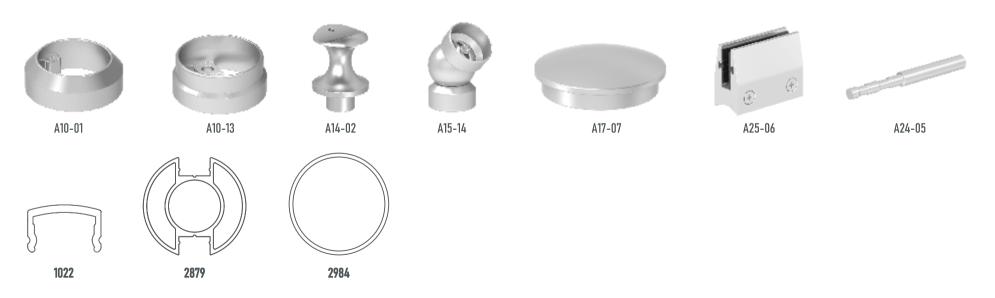

A 10-12 30'luk Boru Flanşı 030 Pipe Flange

A 10-13
50'lik Boru Flanşl
050 Pipe Flange

A 10-14
50'lik 3 Delikli Boru Flanş Kapak
050' 3 Punched Pipe Flange Plug

A 10-15
50'lik 3 Delikli Boru Flanşı
Ø50 Strut Flange

A 13-07
50'lik Boru Mafsal Takımı
050 Pipe Joint Set

■ A 13-08 50'lik Boru Açılı Mafsal Takımı 050 Pipe Angular Joint Set

A 14-01
40x50 Dikme Sabit Mafsal(şapkalı)
40x50 Decorated Fixed joint(capped)

A 14-02 40x50 Lüks Sabit Mafsal 40x50 Luxury Fixed joint

A 15-12
50'lik 1/8 Şişme Dirsek
50 1/8 Inflatable Elbow

A 15-13
30'lik 1/4 Şişme Dirsek
30 1/4 Inflatable Elbow

A 15-14
50'lik Ayarlı Küre Dirsek
50 Adjustable Globe Elbow

A 15-15

16'lık Ayarlı Küre Dirsek

A 17-06
40'lık Dikme Tapası
40 Strut Plug

A 17-07
50'lik Boru Tapası
50 Pipe Plug

A 17-09
16'lik Mizrak Dekorlu Tapa
16 Spear Decorated Plug

A 17-10

16'lik Topuz Dekorlu Tapa

16 Mace Decorated Plug

A 17-11
50'lik Kanallı Boru Tapa
50 Pipe Plug

A 25-05
Cam Stobu
Glass Stop

A 25-06
40'lık Kapaklı Cam Tutamağı
40 Glass Lid Handle

■ A 25-06/A 40'lık Kapaklı Cam Tutamağı(8-10mm) 40 Glass Lid Handle

■ A 25-07

Boruya Göre Alyanlı Cam Tutamağı
Glass Grip For Ppe With Allen