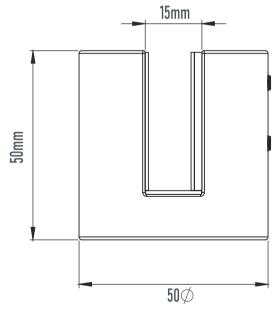

# CAM KANAL SISTEM PROFILLERI / GLASS CHANNEL SYSTEM PROFILES

# CAM KANAL SISTEM PROFILLERI / GLASS CHANNEL SYSTEM PROFILES

10-16mm 3621 AC12-08 AC12-05 111mm 6603 AC10-03 99mm

**AC 10-03** 

Cam Yüksekliği: 110cm (max.) Cam Kalınlığı : 8+8+0,76/1,52

Parçalar halinde kullanılabilir(15cm/30cm) Kapaklarda renk seçenekleri mevcuttur. Sertifikalı Onaylı Ürün

Glass Height: 110cm (max.)

With Glass : 8+8+0,76/1,52 Availability for partial using (15cm/30cm) There are options of color for the covers.

**Certificated System** 

■ **AC 10-10/A** Cam Yüksekliği : 110cm (max.) Cam Kalınlığı : 10+10+0,76/1,52