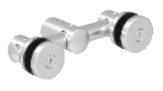

14x24 İnternal Screw Wall flange

■ AE 13-01 30x50 Elips Dikme Hareketli Mafsal Takımı 30x50 Ellipse Strut Moving Joint Kit

AE 14-01
30x50 Elips Dikme Sabit Mafsal
30x50 Ellipse Strut Fixed Joint

AE 14-02
30x50 Elips Dikme Yandan Bağlantı Mafsalı
30x50 Ellipse Strut Movable Connecting Kit