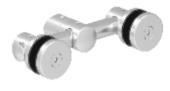

25x50 Dikme Yandan Bağlantı Takımı(15cm) 25x50 Hand Sewing Connection Kit

AK 25-13
Kare Çiftli Spider Takımı
Square Profile Double Spider
Glass Grab Rail

AK 25-13/1 Çiftli Spider Takımı Double Spider Glass Rail

■ AK 25-14

Kare Tekli Spider Takımı

Square Profile Single Spider Glass Grab Rail

AK 25-14/1

Tekli Spider Takımı

Single Spider Glass Grab Rail

AK 25-15

Kare Profil İçin Hareketli Spider
Square Strut Glass Grip With Allen