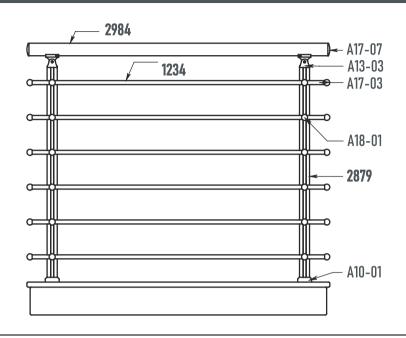

# YUVARLAK KÜPEŞTE SİSTEMLERİ / ROUND HANDRAIL SYSTEMS

A 10-01
40'lık Çift Tırnaklı Dikme Flanşı
040 Claw Strut Flange

A 10-01/A
40'lık Çift Tırnaklı Dikme Flanşı(Eko)
40 Dual Clawed Strut Flange(Eco)

A 10-02 40'lık Tek Tırnaklı Dikme Flanşı 040 Single Claw Strut Flange

■ A 13-03 40'lık Dikme Dekorlu Mafsal Takımı 040 Strut Decorated Joint Set

A 13-04
40'lık Dikme Mafsal Takımı(şapkalı)
040 Strut Joint Set(capped)

A 13-05
40'lık Dikme Mafsal Takımı
040 Pipe Joint Set

A 13-06 40'lık Dikme Mafsal Takımı(şapkalı) 040 Strut Joint Set(capped)

A 17-06
40'lık Dikme Tapası
40 Strut Plug

A 17-07
50'lik Boru Tapası
50 Pipe Plug

A 17-09
16'lik Mizrak Dekorlu Tapa
16 Spear Decorated Plug

A 17-10

16'lik Topuz Dekorlu Tapa

16 Mace Decorated Plug

A 17-11
50'lik Kanallı Boru Tapa
50 Pipe Plug

A 17-12
30'luk Kanallı Boru Tapa
30 Pillar Plug

A 17-13
30'luk Boru Tapası(Dıştan)
30 Pipe Tap

■ A 18-01
16'lık Tekli Emniyet Tutamağı
16 Single Safety Handle

■ A 18-01/A 16'lık Tekli Emniyet Tutamağı(Eko) 16 Single Safety Handle

**AC 10-04**Zemin Altı Cam Kanalı Profili(30cm)

Glass Mortise Profile Under Base(30cm)

AC 10-06

Baza Profil Kapak

Base Profile Plug

AC 10-08

Çiftli Spider Cam Ayağı

Double Glass Spider Legs