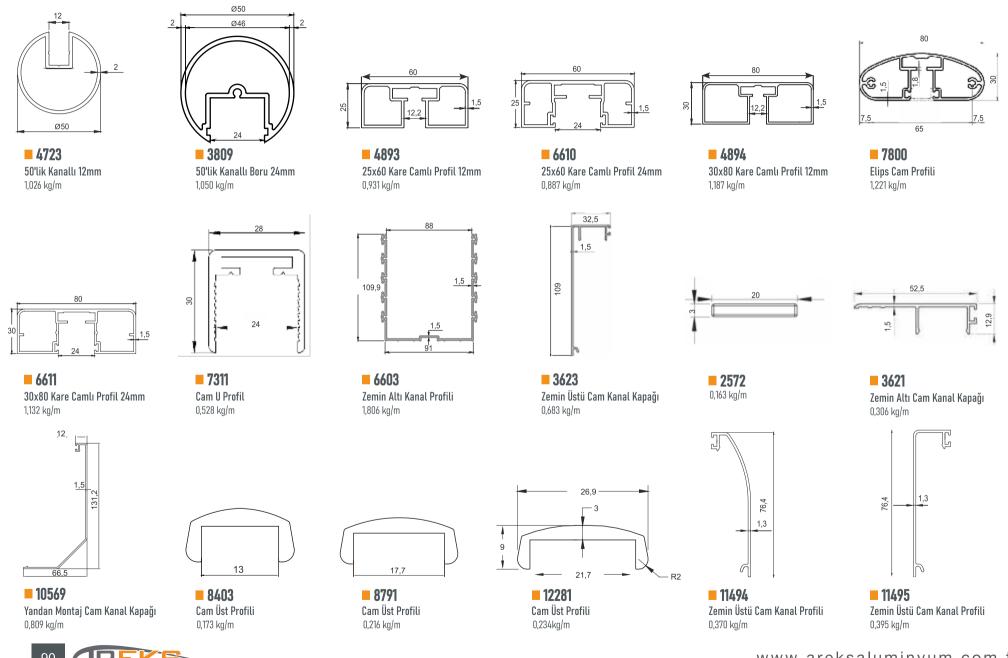

# CAM KANAL SISTEMLERI / GLASS CHANNEL SYSTEMS

#### CAM KANAL SISTEM AKSESUARLARI / GLASS CHANNEL SYSTEM ACCESSORIES

■ AC 10-01 Zemin Üstü Cam Kanalı Profili(15cm) Glass Mortise Profile On Base(15cm)

AC 10-01/A

Zemin Üstü Cam Kanalı Profili(15cm)(Eko)
Glass Mortise Profile On Base(15cm)(Eco)

AC 10-02

Zemin Üstü Cam Kanalı Profili(30cm)
Glass Mortise Profile On Base(30cm)

AC 10-02 /A

Zemin Üstü Cam Kanalı Profili(30cm)(Eko)
Glass Mortise Profile On Base(30cm)(Eco)

Zemin Altı Cam Kanalı Profili(15cm)
Glass Mortise Profile Under Base(15cm)

**AC 10-04**Zemin Altı Cam Kanalı Profili(30cm)

Glass Mortise Profile Under Base(30cm)

AC 10-06

Baza Profil Kapak

Base Profile Plug

AC 10-08

Çiftli Spider Cam Ayağı

Double Glass Spider Legs

■ AC 10-09

Zemin Cam Tutamağı(10-12mm)

Hold Ground Glass Handle

AC 10-09/A
Zemin Kare Cam Tutamağı(10-12mm)
Hold Square Ground Glass Handle

AC 10-10/A
Yandan Montajlı Cam Kanalı(15cm)
Aside Mounting Glass Channel(15cm)

AC 10-11/A
Yandan Montajlı Cam Kanal Kapak
Aside Mounting Cover Glass Channel

AC 10-12/A
Zemin Üstü Cam Kanalı(15cm)
Floor-Mounted Glass Channel

AC10-12/B
Zemin Üstü Cam Kanalı(20cm)
Floor-Mounted Glass Channel

AC 10-12/C
Zemin Üstü Cam Kanalı(15cm)(Eko)
Floor-Mounted Glass Channel(Eco)

AC 10-12/D
Zemin Üstü Cam Kanalı(20cm)(Eko)
Floor-Mounted Glass Channel(Eco)

AC 10-13/A

Zemin Üstü Cam Kanalı Profili(15cm)
Glass Mortise Profile On Base(15cm)

■ AC 10-13/B
Zemin Üstü Cam Kanalı Profili(20cm)
Glass Mortise Profile On Base(20cm)

#### CAM KANAL SISTEM AKSESUARLARI / GLASS CHANNEL SYSTEM ACCESSORIES

AC 10-13/C
Zemin Üstü Cam Kanalı Profili(15cm)
Glass Mortise Profile On Base(15cm)

AC 10-13/D
Zemin Üstü Cam Kanalı Profili(20cm)
Glass Mortise Profile On Base(20cm)

AC 10-14/A
Cam Kanal Kapağı(8884-8401)
Glass Channel Cover

AC 10-14/B
Cam Kanal Kapağı(AC 10-13/A-B kapak)
Glass Channel Cover(AC 10-13/A-B kapak)

Cam Kanal Kapağı(AC 10-13/C-D)kapak Glass Channel Cover(AC 10-13/C-D)

AC 10-15
Zemin Cam Taşıyıcı(10-16mm)
Hold Ground Glass Handle(10-16mm)

■ AC 10-15/A

Zemin Kare Cam Taşıyıcı(10-16mm)

Hold Square Ground Glass Handle(10-16mm)

■ AC 10-15/B
Zemin Cam Taşıyıcı(12-20mm)
Ground Glass Handle

AC 10-15/C
Yandan Cam Taşıyıcı(12-20mm)
Aside Glass Handle

AC 10-16
Zemin Cam Taşıyıcı(10-12mm)
Hold Ground Glass Handle(10-12mm)

Cam Kanal Kaması(8884)(16mm)
Glass Channel

Cam Kanal Kaması(8401)(12mm)
Glass Channel

■ AC 10-18

Zemin Cam Taşıyıcı(10-12mm)

Ground Glass Handle(10-12mm)

AC 10-18/A

Zemin Kare Cam Tutamağı(10-12mm)

Square Ground Glass Handle(10-12mm)

AC 10-19
Cam Yandan Bağlantı Takımı
Glass Lateral Connection Set

AC 10-20
Cam Yandan Hareketli Bağlantı Takımı
Glass Side Moving Attachment Set

AC 10-21
50'lik Boru Cam Korkuluk Bağlantı Mafsalı
50 Pipe Glass Guardrail Connector Joint(New)

AC 10-22
Kare Cam Spider Hareketli Mafsal Takımı
Square Lass Pider Joint Onnection Kit

#### CAM KANAL SISTEM AKSESUARLARI / GLASS CHANNEL SYSTEM ACCESSORIES

A 22-10
50'lik Boru Cam Korkuluk
Bağlantı Mafsalı
50 Pipe Glass Guardrail
Connector Joint(New)

A 22-11
Cam Yandan Bağlantı Takımı
Glass Lateral Connector Set(New)

A 25-13

Cam Spider Bağlantı Mafsalı

Glass Spider Connector Set

25x60-30x80 Cam Spider Hareketti Mafsal Takımı 25x60 30x80 Pider Joint Onnection Kit

**AK 15-46/A**25x60 90° Kanallı Dönüş
25x60 Channel 90° Rotation

AK 15-48/A
30x80 90° Kanallı Dönüş
30x80 Channel 90° Rotation

AE 15-09
30x80 Elips 90° Kanallı Dönüş
30x80 Ellipse Channel 90° Rotation

A 15-23/A 50'lik 1/4 Kaynaklı Kanallı Dirsek 50 1/4 Channel Welded Elbow

AC 10-23
Kare Lama Cam Taşıyıcı(10-12mm)
Square Lama Glass Conveyor

AC 10-24
Lama Cam Taşıyıcı(16mm)
Lama Glass Conveyor

AC 10-24/A
Lama Cam Taşıyıcı(12mm)
Lama Glass Conveyor

AC 10-24/B

Lama Cam Taşıyıcı Delikli(10-12mm) Lama Glass Conveyor Perforated

AC 10-24/C
Lama Cam Taşıyıcı(10-12mm)
Lama Glass Conveyor(10-12mm)

AC 10-25
30x25 Cam Kanal Duvar Flanşı
30x25 Glass Channel Wall Flange

AC 10-26 30x25 Cam Kanal Bileziği 30x25 Glass Channel Sleeve

30x25 Profil Tapası 30x25 Profile Plug

AC 10-28
30x25 90° Kanallı -Dönüş
30x25 90° Mortise Turning

Cam Bağlantı Takımı(12mm Cam) Glass Connection Set(12mm Glass)

## CAM KANAL SİSTEM AKSESUARLARI / GLASS CHANNEL SYSTEM ACCESSORIES

■ AC 10-30 Cam-Duvar Bağlantı Takımı(12mm Cam) Glass-Wall Connection Set(12mm Glass)

AC 10-31
Cam Köşe Bağlantı Takımı(12mm Cam)
Glass Corner Connection Set(12mm Glass)

AC 11-03/A
AC 11-03 Dönüş
AC 11-03 Turnina

AC 11-03/B
AC 11-03 Kapak
AC 11-03 Cover

AC 11-05/A
AC 11-05 Kapak
AC 11-05 Cover

Cam Kanal Contası 12mm Glass Channel Gasket 12mm

Cam Kanal Contası 16mm Glass Channel Gasket 16mm

AC 12-03
Cam Kanal Contası 20mm
Glass Channel Gasket 20mm

AC 12-04
Led Kapak
Led Cover

AC 12-05
Cam Kanal Contası(1mt)
Glass Mortise Gasket

AC 12-06 28x30 Profil Contası(7311) 28x30 Profile Seal

Cam Kanal Contası(AC 10-12)
Glass Mortise Gasket(AC 10-12)

AC 12-08
Cam Kanal Contası(AC 10-01)(AC 10-10/A)
Glass Channel Gasket(AC 10-01)(AC 10-10/A)

Cam Kanal Contası(AC 10-13) Glass Channel Gasket(AC 10-13)

Cam Kanal Contası(AC 11-03)
Glass Channel Gasket(AC 11-03)

# CAM KANAL SISTEM PROFILLERI / GLASS CHANNEL SYSTEM PROFILES