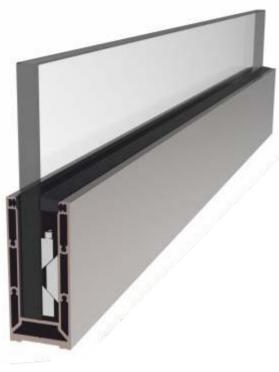

# CAM KANAL SISTEM PROFILLERI / GLASS CHANNEL SYSTEM PROFILES

# CAM KANAL SISTEM PROFILLERI / GLASS CHANNEL SYSTEM PROFILES

10-16mm 3621 AC12-08 AC12-05 111mm 6603 AC10-03 99mm

**AC 10-03** 

Cam Yüksekliği: 110cm (max.) Cam Kalınlığı : 8+8+0,76/1,52

Parçalar halinde kullanılabilir(15cm/30cm) Kapaklarda renk seçenekleri mevcuttur. Sertifikalı Onaylı Ürün