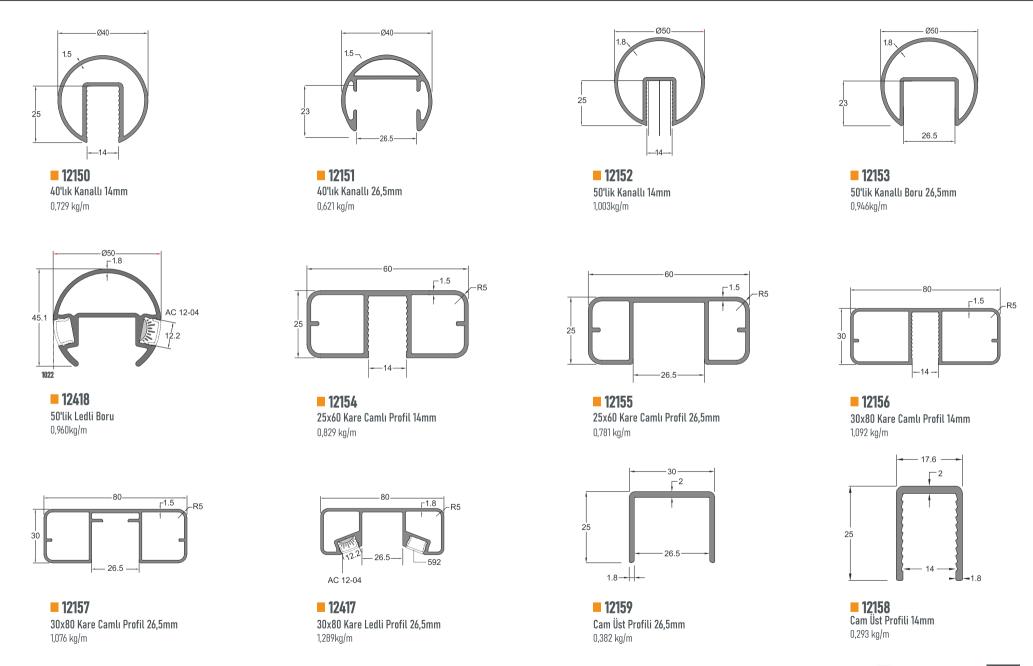

# CAM KANAL SISTEM PROFILLERI / GLASS CHANNEL SYSTEM PROFILES

# CAM KANAL SISTEM PROFILLERI / GLASS CHANNEL SYSTEM PROFILES

10-16mm 3621 AC12-08 AC12-05 111mm 6603 AC10-03 99mm

**AC 10-03** 

Cam Yüksekliği: 110cm (max.) Cam Kalınlığı : 8+8+0,76/1,52

Parçalar halinde kullanılabilir(15cm/30cm) Kapaklarda renk seçenekleri mevcuttur. Sertifikalı Onaylı Ürün