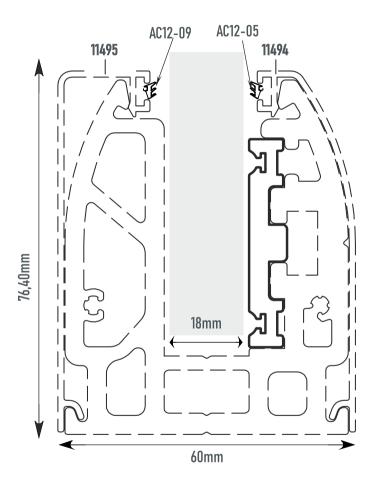

AC 12-03
Cam Kanal Contası 20mm
Glass Channel Gasket 20mm

AC 12-04
Led Kapak
Led Cover

AC 12-05
Cam Kanal Contası(1mt)
Glass Mortise Gasket

AC 12-06 28x30 Profil Contası(7311) 28x30 Profile Seal

Cam Kanal Contası(AC 10-12)
Glass Mortise Gasket(AC 10-12)