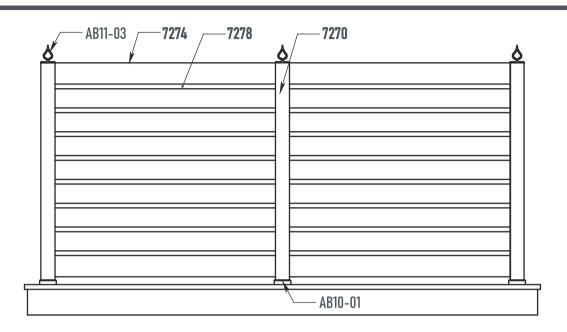

#### BAHÇE ÇİT SİSTEM AKSESUARLARI / GARDEN FENCE SYSTEM ACCESSORIES

AB 10-01 60x60 Dikme Flanşı 60x60 Pillar Flange

■ **AB 10-02**14x100 Flanşı
14x100 Flange

AB 10-03
70x70 Dikme Flanşı
70x70 Pillar Flange

AB 11-01
60x60 Dikme Tapası
60x60 Pillar Plug

AB 11-01/A
70x70 Dikme Tapası
70x70 Pillar Plug

AB 11-02
60x60 Çam Dekorlu Tapa
60x60 Pine Decorated Plug

60x60 Damla Dekorlu Tapa 60x60 Drop Decorated Plug

AB 11-04
14x100 Tapa
Pillar Flange

AB 11-05
14x100 Çam Dekorlu Tapa
14x100 Pine Decorated Plug

AB 11-06

14x100 Damla Dekorlu Tapa

14x100 Drop Decorated Plug

AB 11-07
Kapı Menteşesi
Door Hinge

A 24-05
Ankraj 20cm
Anchorage 20cm

40x40 Flanş Wood Ankraj 40x40 Flange Wooden Anchorage