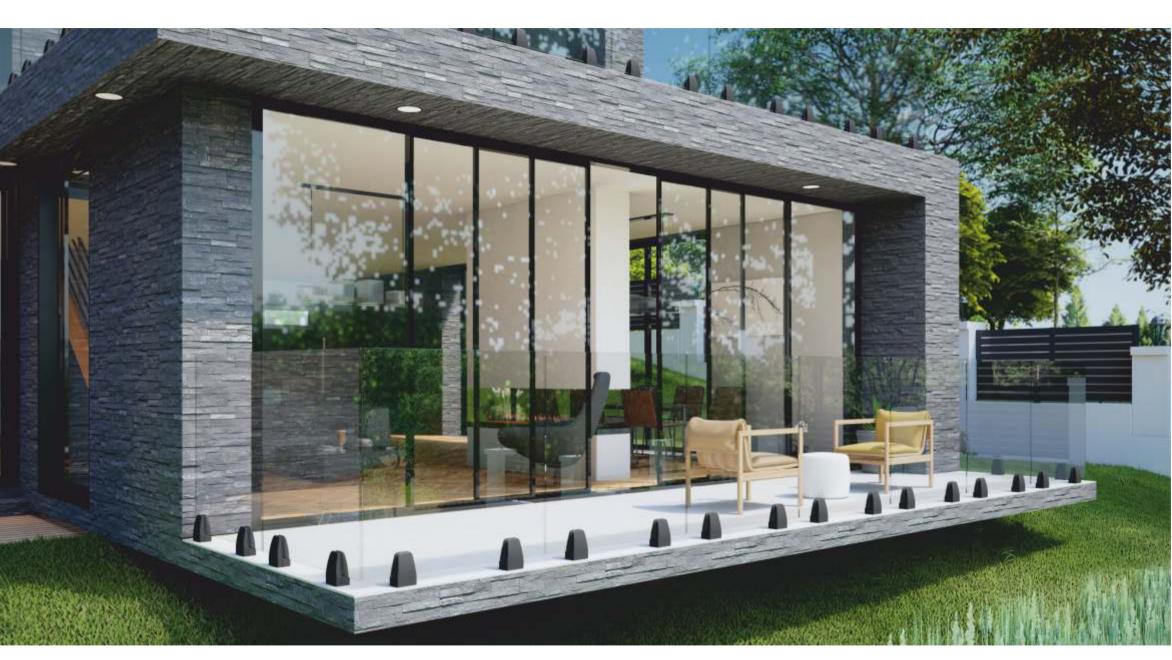

# CAM KANAL SISTEMLERI / GLASS CHANNEL SYSTEMS

#### CAM KANAL SISTEM AKSESUARLARI / GLASS CHANNEL SYSTEM ACCESSORIES

■ AC 10-01 Zemin Üstü Cam Kanalı Profili(15cm) Glass Mortise Profile On Base(15cm)

AC 10-01/A

Zemin Üstü Cam Kanalı Profili(15cm)(Eko)
Glass Mortise Profile On Base(15cm)(Eco)