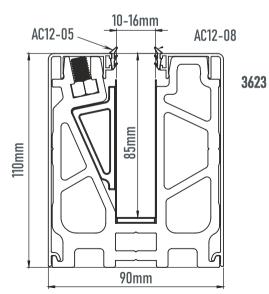

# CAM KANAL SISTEM PROFILLERI / GLASS CHANNEL SYSTEM PROFILES

10-16mm 3621 AC12-08 AC12-05 111mm 6603 AC10-03 99mm

**AC 10-03** 

Cam Yüksekliği: 110cm (max.) Cam Kalınlığı : 8+8+0,76/1,52

Parçalar halinde kullanılabilir(15cm/30cm) Kapaklarda renk seçenekleri mevcuttur. Sertifikalı Onaylı Ürün

Glass Height: 110cm (max.)

With Glass : 8+8+0,76/1,52 Availability for partial using (15cm/30cm) There are options of color for the covers.

**Certificated System** 

■ **AC 10-10/A** Cam Yüksekliği : 110cm (max.) Cam Kalınlığı : 10+10+0,76/1,52

> Parçalar halinde kullanılabilir(15cm/20cm) Kapaklarda renk seçenekleri mevcuttur. **Sertifikalı Onaylı Ürün**

Glass Height: 110cm (max.)

With Glass : 10+10+0,76/1,52 Availability for partial using (15cm/20cm) There are options of color for the covers.