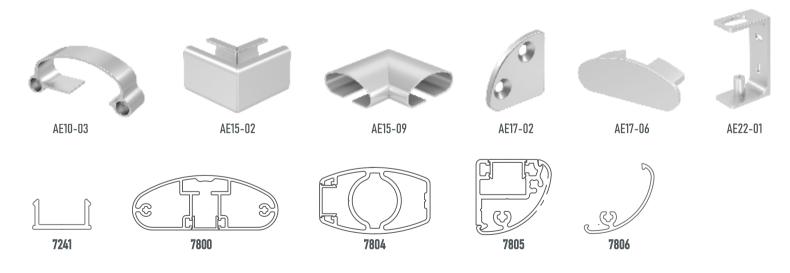

**AE 10-03**30x80 Elips Cam Kanallı Duvar Flanşı
30x80 Channel Ellips Glass Wall Flange

AE 10-04
30x80 Elips Hareketli Duvar Flanşı
30x80 Ellipse Moving Wall Flange

AE 10-05

14x24 İçten Vidalı Duvar Flanşı

#### ELİPS KÜPEŞTE AKSESUARLARI / ELLIPSE RAILING ACCESSORIES

■ AE 15-09 30x80 Elips Profil Ortadan Kanallı 90° Dönüş 30x80 Ellipse Middle Channel 90° Rotation

**AE 15-10**30x80 Elips Profil Yandan Kanallı 90° Dönüş
30x80 Ellipse Side Profile Channel 90° Rotation

AE 17-01

14x24 Elips Profil Tapası

14x24 Elliptical Profile Plug

#### ELİPS KÜPEŞTE AKSESUARLARI / ELLIPSE RAILING ACCESSORIES

**AE 17-02** 30x30 Elips Profil Tapası 30x30 Elliptical Profile Plug

**AE 17-03** 30x50 Elips Dikme Tapası 30x50 Ellipse Strut's Plug

**AE 17-04** 30x80 Elips Profil Tapası 30x80 Elliptical Profile Plug

**AE 17-05** 30x80 Elips Profil Yandan Cam Kanal Tapası 30x80 Ellipse Profile Channel Glass Stopper

**AE 17-06** 30x80 Elips Profil Tapa 30x80 Ellipse Profile Plug

14x24 Dekorlu Tapa 14x24 Elliptical Profile Decorated Plug

## ELİPS KÜPEŞTE PROFİLLERİ / ELLIPSE RAILING PROFILES

**7241**30x50 Dikme Kapağı
0,084 kg/m

AKSESUARLAR ve PROFILLER / ACCESSORIES and PROFILES