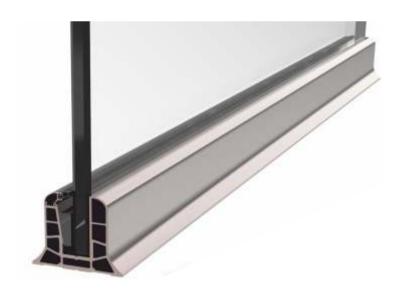

# CAM KANAL SISTEM PROFILLERI / GLASS CHANNEL SYSTEM PROFILES

# CAM KANAL SISTEM PROFILLERI / GLASS CHANNEL SYSTEM PROFILES

10-16mm 3621 AC12-08 AC12-05 111mm 6603 AC10-03 99mm

**AC 10-03** 

Cam Yüksekliği: 110cm (max.) Cam Kalınlığı : 8+8+0,76/1,52

Parçalar halinde kullanılabilir(15cm/30cm) Kapaklarda renk seçenekleri mevcuttur. Sertifikalı Onaylı Ürün