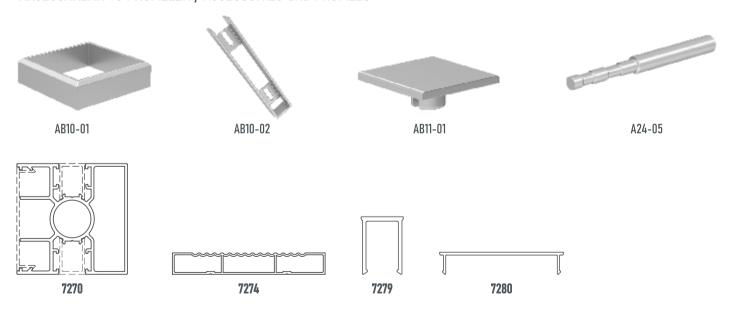

#### BAHÇE ÇİT SİSTEM AKSESUARLARI / GARDEN FENCE SYSTEM ACCESSORIES

AB 10-01 60x60 Dikme Flanşı 60x60 Pillar Flange

■ **AB 10-02**14x100 Flanşı
14x100 Flange

AB 10-03
70x70 Dikme Flanşı
70x70 Pillar Flange

AB 11-01
60x60 Dikme Tapası
60x60 Pillar Plug

AB 11-01/A
70x70 Dikme Tapası
70x70 Pillar Plug

AB 11-02
60x60 Çam Dekorlu Tapa
60x60 Pine Decorated Plug

60x60 Damla Dekorlu Tapa 60x60 Drop Decorated Plug

AB 11-04
14x100 Tapa
Pillar Flange

AB 11-05
14x100 Çam Dekorlu Tapa
14x100 Pine Decorated Plug

AB 11-06

14x100 Damla Dekorlu Tapa

14x100 Drop Decorated Plug

AB 11-07
Kapı Menteşesi
Door Hinge

A 24-05
Ankraj 20cm
Anchorage 20cm

40x40 Flanş Wood Ankraj 40x40 Flange Wooden Anchorage