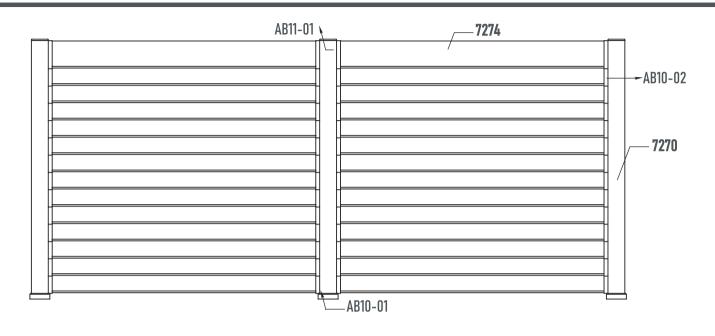

#### BAHÇE ÇİT SİSTEM AKSESUARLARI / GARDEN FENCE SYSTEM ACCESSORIES

AB 10-01 60x60 Dikme Flanşı 60x60 Pillar Flange

■ **AB 10-02**14x100 Flanşı
14x100 Flange

AB 10-03
70x70 Dikme Flanşı
70x70 Pillar Flange

AB 11-01
60x60 Dikme Tapası
60x60 Pillar Plug

AB 11-01/A
70x70 Dikme Tapası
70x70 Pillar Plug

AB 11-02
60x60 Çam Dekorlu Tapa
60x60 Pine Decorated Plug

60x60 Damla Dekorlu Tapa 60x60 Drop Decorated Plug

AB 11-04
14x100 Tapa
Pillar Flange

AB 11-05
14x100 Çam Dekorlu Tapa
14x100 Pine Decorated Plug

AB 11-06

14x100 Damla Dekorlu Tapa

14x100 Drop Decorated Plug

AB 11-07
Kapı Menteşesi
Door Hinge

A 24-05
Ankraj 20cm
Anchorage 20cm

40x40 Flanş Wood Ankraj 40x40 Flange Wooden Anchorage