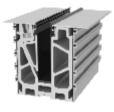

AC11-05 FRENCH BALCONY SYSTEM

■ AC10-09/A Cam Yüksekliği : 100cm (max.) Cam Kalınlığı : 6+6+0,76/1,52 Sertifikalı Onaylı Ürün

> Glass Height : 100cm (max.) With Glass : 6+6+0,76/1,52 Certificated System

■ AC10-24 Cam Yüksekliği : 100cm (max.) Cam Kalınlığı : 8+8+0,76/1,52 Sertifikalı Onaylı Ürün

> Glass Height: 100cm (max.) With Glass: 8+8+0,76/1,52 Certificated System

www.areksaluminyum.com.tr

■ AC10-24/B Cam Yüksekliği : 100cm (max.) Cam Kalınlığı : 6+6+0,76/1,52 Sertifikalı Onaylı Ürün