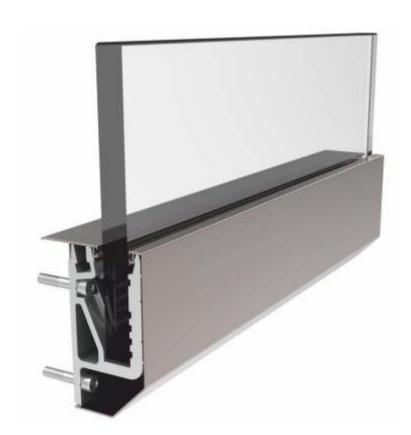

# CAM KANAL SISTEM PROFILLERI / GLASS CHANNEL SYSTEM PROFILES

10-16mm 3621 AC12-08 AC12-05 111mm 6603 AC10-03 99mm

**AC 10-03** 

Cam Yüksekliği: 110cm (max.) Cam Kalınlığı : 8+8+0,76/1,52

Parçalar halinde kullanılabilir(15cm/30cm) Kapaklarda renk seçenekleri mevcuttur. Sertifikalı Onaylı Ürün

Glass Height: 110cm (max.)

With Glass : 8+8+0,76/1,52 Availability for partial using (15cm/30cm) There are options of color for the covers.

**Certificated System** 

■ **AC 10-10/A** Cam Yüksekliği : 110cm (max.) Cam Kalınlığı : 10+10+0,76/1,52