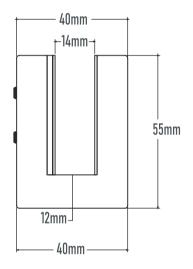

# CAM KANAL SISTEM PROFILLERI / GLASS CHANNEL SYSTEM PROFILES

Glass Height : 100cm (max.) With Glass : 6+6+0,76/1,52

There are options of color for the covers.

Certificated System

AC11-01 Cam Yüksekliği : 100cm (max.) Cam Kalınlığı : 8+8+0,76/1,52 Sertifikalı Onaylı Ürün

> Glass Height: 100cm (max.) With Glass: 8+8+0,76/1,52 Certificated System

72mm 3,311kg/m

■ AC11-02 Cam Yüksekliği : 100cm (max.) Cam Kalınlığı : 6+6+0,76/1,52 Sertifikalı Onaylı Ürün

> Glass Height : 100cm (max.) With Glass : 6+6+0,76/1,52 Certificated System