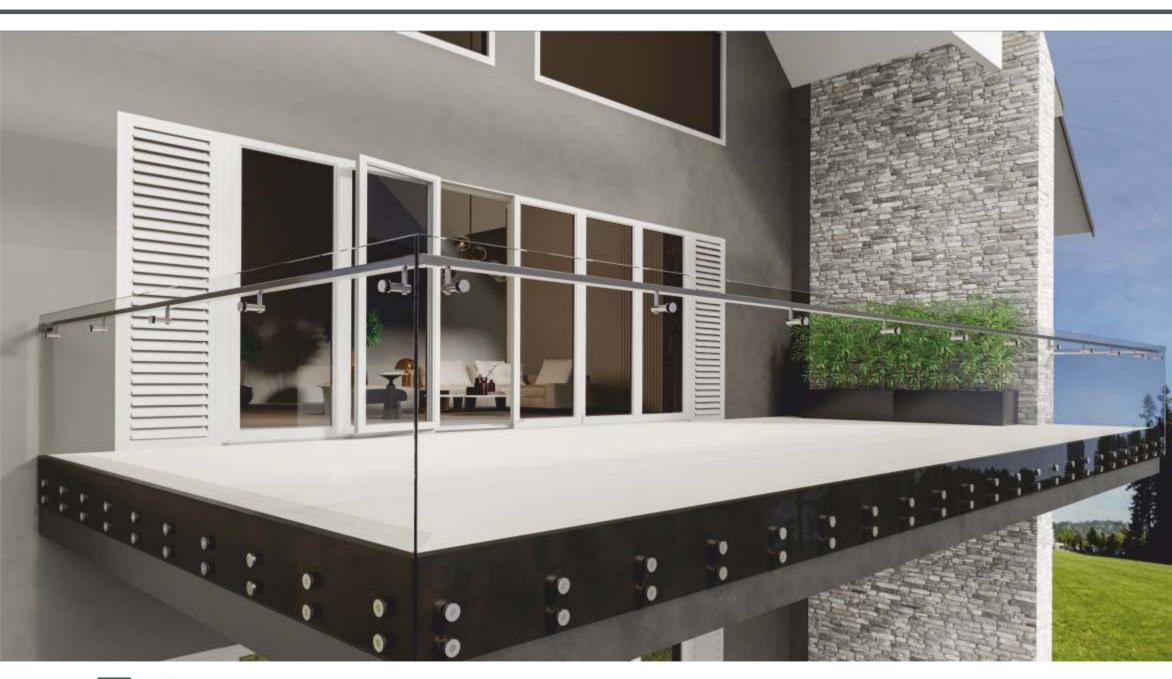

# CAM KANAL SISTEMLERI / GLASS CHANNEL SYSTEMS

#### CAM KANAL SISTEM AKSESUARLARI / GLASS CHANNEL SYSTEM ACCESSORIES

■ AC 10-01 Zemin Üstü Cam Kanalı Profili(15cm) Glass Mortise Profile On Base(15cm)

AC 10-01/A

Zemin Üstü Cam Kanalı Profili(15cm)(Eko)
Glass Mortise Profile On Base(15cm)(Eco)

AC11-05 FRENCH BALCONY SYSTEM

■ AC10-09/A Cam Yüksekliği : 100cm (max.) Cam Kalınlığı : 6+6+0,76/1,52 Sertifikalı Onaylı Ürün

> Glass Height : 100cm (max.) With Glass : 6+6+0,76/1,52 Certificated System