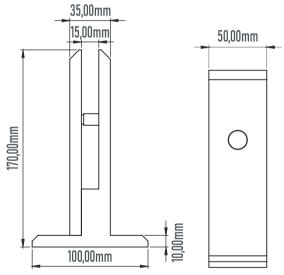

#### CAM KANAL SISTEM AKSESUARLARI / GLASS CHANNEL SYSTEM ACCESSORIES

■ AC 10-01 Zemin Üstü Cam Kanalı Profili(15cm) Glass Mortise Profile On Base(15cm)

AC 10-01/A

Zemin Üstü Cam Kanalı Profili(15cm)(Eko)
Glass Mortise Profile On Base(15cm)(Eco)