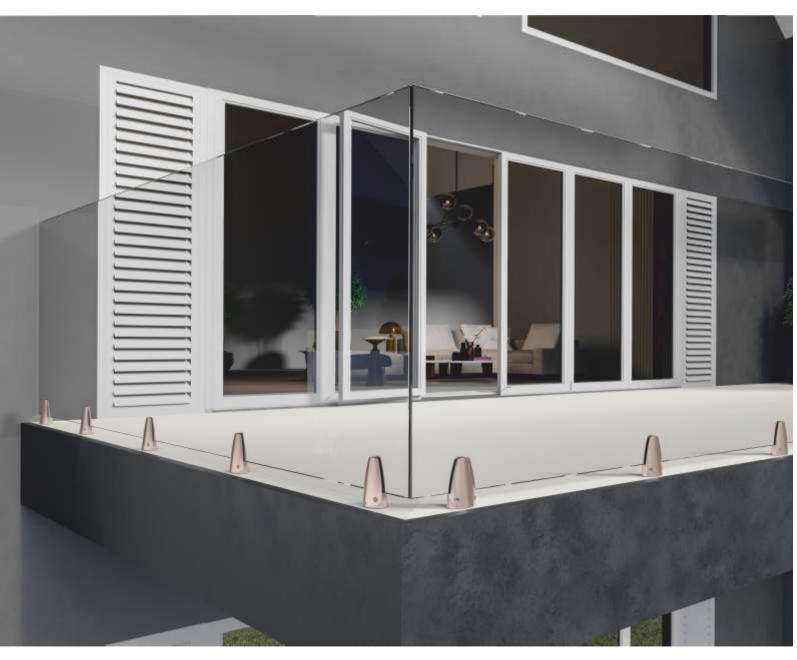

# CAM KANAL SISTEMLERI / GLASS CHANNEL SYSTEMS

#### CAM KANAL SISTEM AKSESUARLARI / GLASS CHANNEL SYSTEM ACCESSORIES

■ AC 10-01 Zemin Üstü Cam Kanalı Profili(15cm) Glass Mortise Profile On Base(15cm)

AC 10-01/A

Zemin Üstü Cam Kanalı Profili(15cm)(Eko)
Glass Mortise Profile On Base(15cm)(Eco)