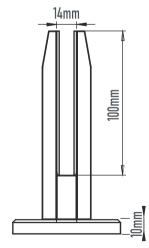

AC 10-23
Kare Lama Cam Taşıyıcı(10-12mm)
Square Lama Glass Conveyor

AC 10-24
Lama Cam Taşıyıcı(16mm)
Lama Glass Conveyor

AC 10-24/A
Lama Cam Taşıyıcı(12mm)
Lama Glass Conveyor

AC 10-24/B

Lama Cam Taşıyıcı Delikli(10-12mm) Lama Glass Conveyor Perforated

AC 10-24/C
Lama Cam Taşıyıcı(10-12mm)
Lama Glass Conveyor(10-12mm)

AC 10-25
30x25 Cam Kanal Duvar Flanşı
30x25 Glass Channel Wall Flange

AC 10-26 30x25 Cam Kanal Bileziği 30x25 Glass Channel Sleeve

30x25 Profil Tapası 30x25 Profile Plug