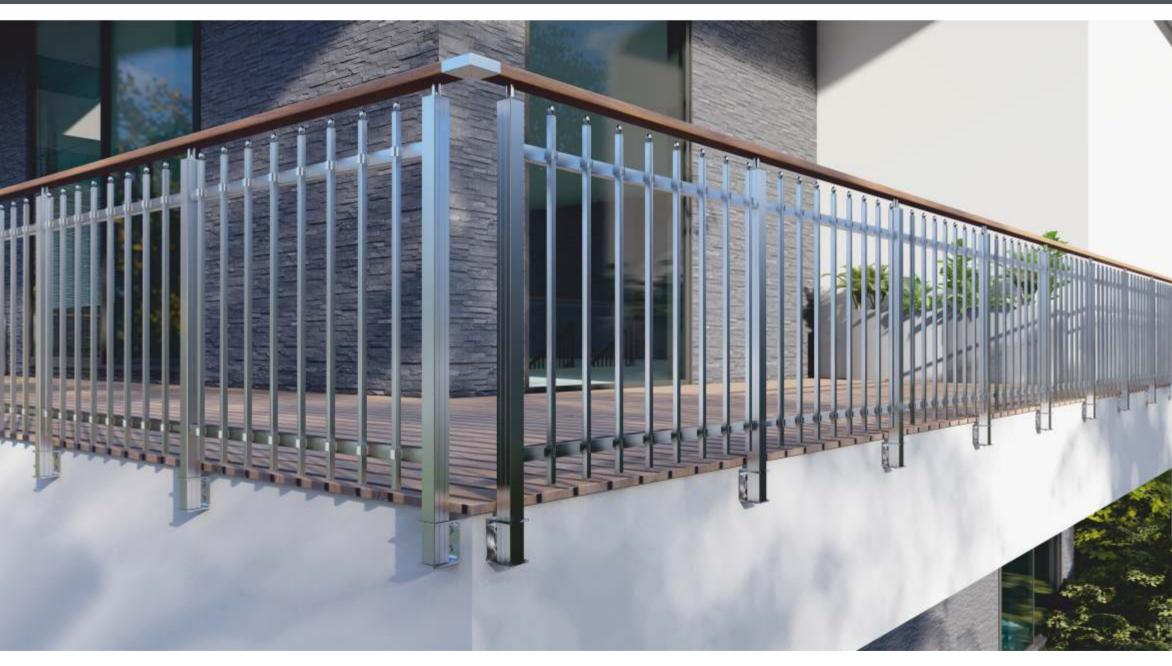

# YUVARLAK KÜPEŞTE SİSTEMLERİ / ROUND HANDRAIL SYSTEMS

A 10-01
40'lık Çift Tırnaklı Dikme Flanşı
040 Claw Strut Flange

A 10-01/A
40'lık Çift Tırnaklı Dikme Flanşı(Eko)
40 Dual Clawed Strut Flange(Eco)

A 10-02 40'lık Tek Tırnaklı Dikme Flanşı 040 Single Claw Strut Flange

■ A 10-02/A
40'lık Tek Tırnaklı Dikme Flanşı(Eko)
40 Single Clawed Strut Flange(Eco)

A 10-03
40'lık Tırnaksız Dikme Flanşı
040 Clawless Strut Flange

A 10-04
40'lık Dekorlu Dikme Flanşı
040 Decorated Strut Flange