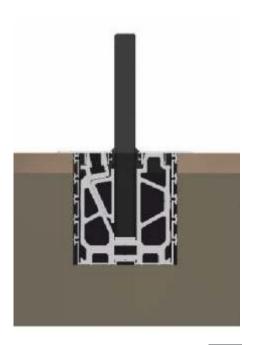

# CAM KANAL SISTEM PROFILLERI / GLASS CHANNEL SYSTEM PROFILES

10-16mm 3621 AC12-08 AC12-05 111mm 6603 AC10-03 99mm

**AC 10-03** 

Cam Yüksekliği: 110cm (max.) Cam Kalınlığı : 8+8+0,76/1,52

Parçalar halinde kullanılabilir(15cm/30cm) Kapaklarda renk seçenekleri mevcuttur. Sertifikalı Onaylı Ürün

Glass Height: 110cm (max.)

With Glass : 8+8+0,76/1,52 Availability for partial using (15cm/30cm) There are options of color for the covers.

**Certificated System** 

■ **AC 10-10/A** Cam Yüksekliği : 110cm (max.) Cam Kalınlığı : 10+10+0,76/1,52

> Parçalar halinde kullanılabilir(15cm/20cm) Kapaklarda renk seçenekleri mevcuttur. **Sertifikalı Onaylı Ürün**

Glass Height: 110cm (max.)

With Glass : 10+10+0,76/1,52 Availability for partial using (15cm/20cm) There are options of color for the covers.