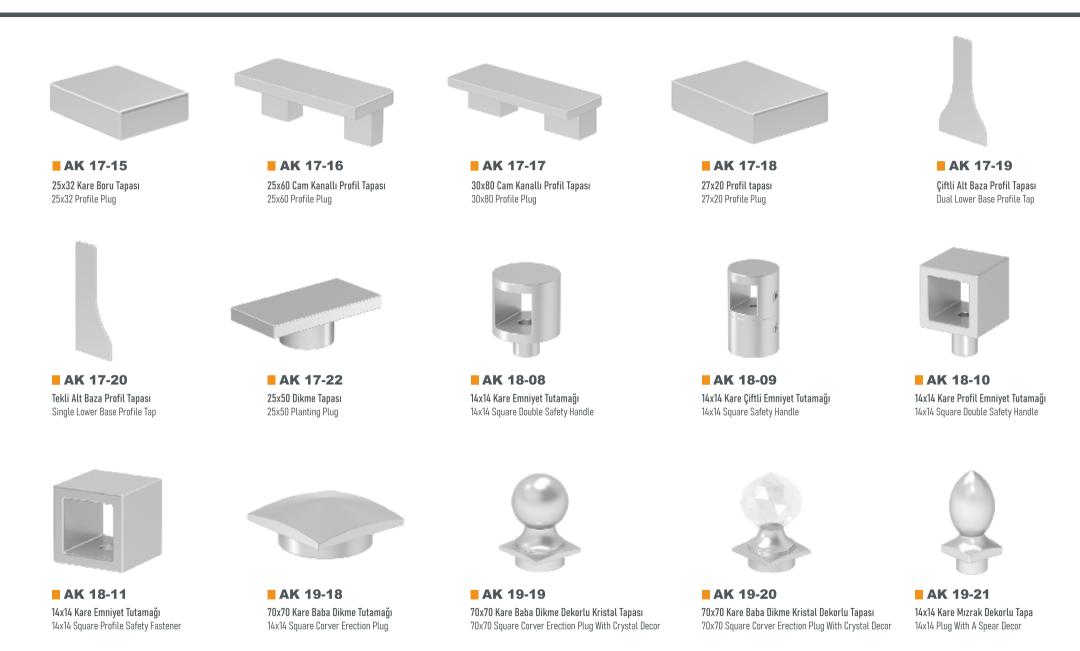

AE 17-01

14x24 Elips Profil Tapası

14x24 Elliptical Profile Plug

#### ELİPS KÜPEŞTE AKSESUARLARI / ELLIPSE RAILING ACCESSORIES

**AE 17-02** 30x30 Elips Profil Tapası 30x30 Elliptical Profile Plug

**AE 17-03** 30x50 Elips Dikme Tapası 30x50 Ellipse Strut's Plug

**AE 17-04** 30x80 Elips Profil Tapası 30x80 Elliptical Profile Plug

**AE 17-05** 30x80 Elips Profil Yandan Cam Kanal Tapası 30x80 Ellipse Profile Channel Glass Stopper

**AE 17-06** 30x80 Elips Profil Tapa 30x80 Ellipse Profile Plug

14x24 Dekorlu Tapa 14x24 Elliptical Profile Decorated Plug

**AE 18-01** 14x24 Elips Profil Açılı Emniyet Tutamağı 14x24 Ellipse Angled Safety Handle

AE 18-02 14x24 Elips Profil Emniyet Tutamağı 14x24 Ellipse Safety Handle

**AE 18-03** 14x24 Elips Profil Çiftli Emniyet Tutamağı 14x24 Double Safety Handle Grip Elliptical Profile

30x50 Elips Dikme Yandan Duvar Bağlantı 30x50 Elliptical Side Wall Pillar Connection

**AE 22-01** 

AE 22-02 30x80 Elips Profil Yandan Bağlantı Takımı 30x80 Elliptical Profile Side Connection Kit

AE 25-01 30x50 Elips Dikme Kapaklı Cam Tutamağı 30x50 Ellipse Planting Handle Glass Lid

AE 25-02 30x80 Elips Profil Cam Bağlantı Mafsalı 30x80 Glass Elliptical Profile Connection Joint

AE 25-03 Elips Dikme Çiftli Spider Takımı Ellipse Double Spider Strut Team

AE 25-04 Elips Dikme Tekli Spider Takımı Ellipse Single Spider Strut Team