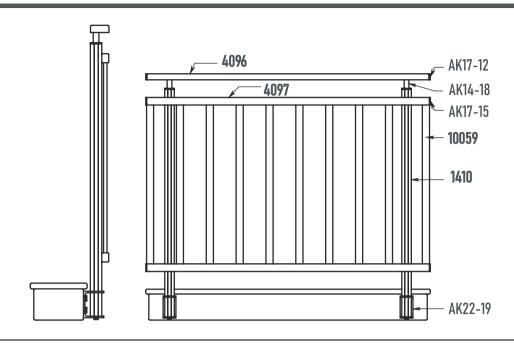

25x32 Kare Kanallı Boru Bilezik 25x32 Square Pipe Ring

AK 16-11

14x14 Kare Ara Bağlantı

14x14 Square Interconnect

AK 17-11

14x14 Kare Boru Tapası

14x14 Square Pipe Plug

25x60 Kare Boru Tapası 25x60 Square Pipe Plug

40x40 Kare Dikme Tapası 40x40 Square Pipe Plug

30x80 Kare Boru Tapası 30x80 Square Pipe Plug

AK 21-03
70x70 Kare Baba Profili (1mt)
70x70 Square Bollard Profile

AK 21-04
32x25 Kare Boru Bağlantı Takozu
32x25 Square Pipe Connection Wedge

**AE 18-01** 14x24 Elips Profil Açılı Emniyet Tutamağı 14x24 Ellipse Angled Safety Handle

AE 18-02 14x24 Elips Profil Emniyet Tutamağı 14x24 Ellipse Safety Handle

**AE 18-03** 14x24 Elips Profil Çiftli Emniyet Tutamağı 14x24 Double Safety Handle Grip Elliptical Profile

AE 17-01

14x24 Elips Profil Tapası

14x24 Elliptical Profile Plug

#### ELİPS KÜPEŞTE AKSESUARLARI / ELLIPSE RAILING ACCESSORIES

**AE 17-02** 30x30 Elips Profil Tapası 30x30 Elliptical Profile Plug

**AE 17-03** 30x50 Elips Dikme Tapası 30x50 Ellipse Strut's Plug

**AE 17-04** 30x80 Elips Profil Tapası 30x80 Elliptical Profile Plug

**AE 17-05** 30x80 Elips Profil Yandan Cam Kanal Tapası 30x80 Ellipse Profile Channel Glass Stopper

**AE 17-06** 30x80 Elips Profil Tapa 30x80 Ellipse Profile Plug

14x24 Dekorlu Tapa 14x24 Elliptical Profile Decorated Plug