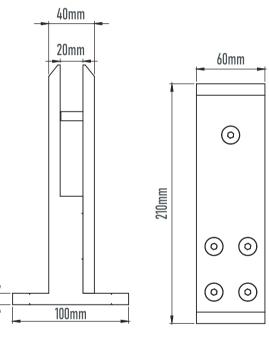

#### BAHÇE ÇİT SİSTEM AKSESUARLARI / GARDEN FENCE SYSTEM ACCESSORIES

AB 10-01 60x60 Dikme Flanşı 60x60 Pillar Flange

■ **AB 10-02**14x100 Flanşı
14x100 Flange

AB 10-03
70x70 Dikme Flanşı
70x70 Pillar Flange