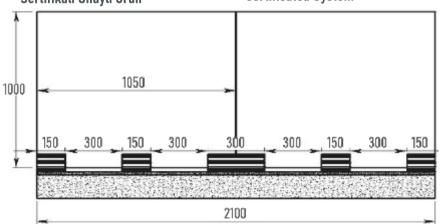

# CAM KANAL SISTEM PROFILLERI / GLASS CHANNEL SYSTEM PROFILES

10-16mm 3621 AC12-08 AC12-05 111mm 6603 AC10-03 99mm

**AC 10-03** 

Cam Yüksekliği: 110cm (max.) Cam Kalınlığı : 8+8+0,76/1,52

Parçalar halinde kullanılabilir(15cm/30cm) Kapaklarda renk seçenekleri mevcuttur. Sertifikalı Onaylı Ürün

Glass Height: 110cm (max.)

With Glass : 8+8+0,76/1,52 Availability for partial using (15cm/30cm) There are options of color for the covers.

**Certificated System** 

■ **AC 10-10/A** Cam Yüksekliği : 110cm (max.) Cam Kalınlığı : 10+10+0,76/1,52