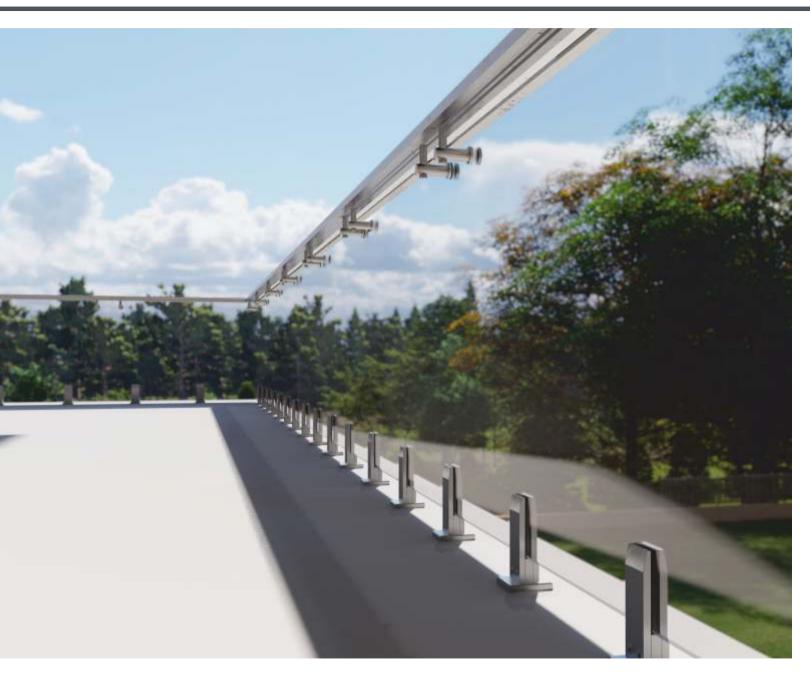

# BAHÇE ÇİT SİSTEMLERİ / GARDEN FENCE SYSTEMS

#### BAHÇE ÇİT SİSTEM AKSESUARLARI / GARDEN FENCE SYSTEM ACCESSORIES

AB 10-01 60x60 Dikme Flanşı 60x60 Pillar Flange

■ **AB 10-02**14x100 Flanşı
14x100 Flange

AB 10-03
70x70 Dikme Flanşı
70x70 Pillar Flange