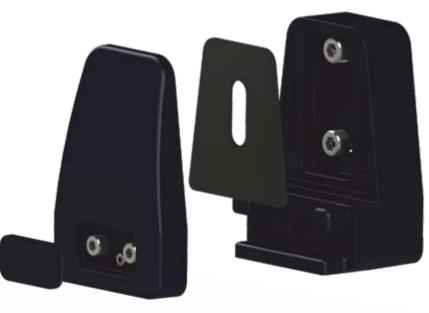

#### CAM KANAL SISTEM AKSESUARLARI / GLASS CHANNEL SYSTEM ACCESSORIES

■ AC 10-01 Zemin Üstü Cam Kanalı Profili(15cm) Glass Mortise Profile On Base(15cm)

AC 10-01/A

Zemin Üstü Cam Kanalı Profili(15cm)(Eko)
Glass Mortise Profile On Base(15cm)(Eco)

AC 10-02

Zemin Üstü Cam Kanalı Profili(30cm)
Glass Mortise Profile On Base(30cm)

AC 10-02 /A

Zemin Üstü Cam Kanalı Profili(30cm)(Eko)
Glass Mortise Profile On Base(30cm)(Eco)

Zemin Altı Cam Kanalı Profili(15cm)
Glass Mortise Profile Under Base(15cm)

**AC 10-04**Zemin Altı Cam Kanalı Profili(30cm)

Glass Mortise Profile Under Base(30cm)

AC 10-06

Baza Profil Kapak

Base Profile Plug

AC 10-08

Çiftli Spider Cam Ayağı

Double Glass Spider Legs