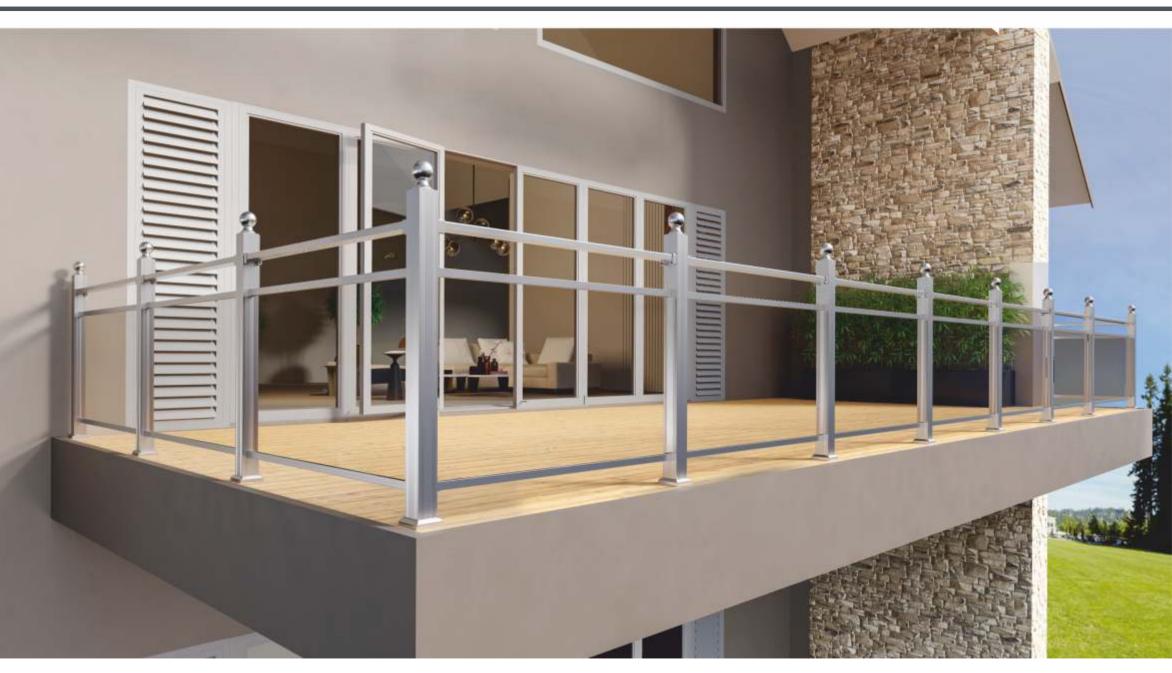

## ELİPS KÜPEŞTE SİSTEMLERİ / ELLIPSE HANDRAIL SYSTEMS

## KARE KÜPEŞTE SİSTEMLERİ / SQUARE HANDRAIL SYSTEMS

**40x40 Kare Dikme Flanş (Eko)**40x40 Square Strut's Flange (Eco)

**AK 10-27**40x40 Kare Dikme U Flanş
40x40 Square Strut's U Flange

40x40 Kare Dikme Flanşı 40x40 Square Strut's Flange