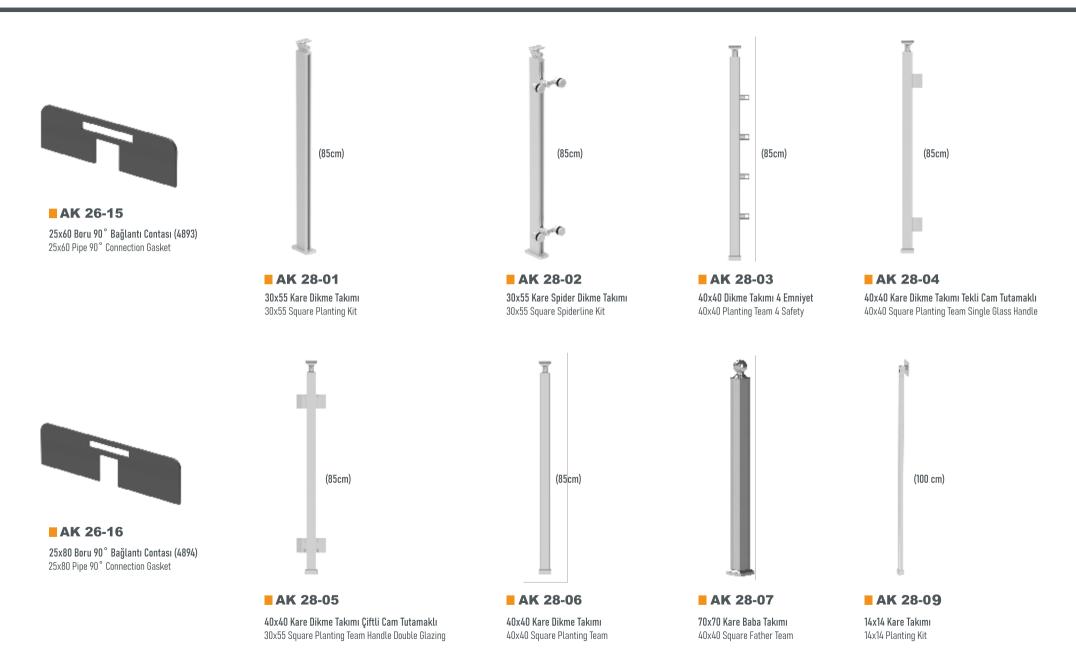

## KARE KÜPEŞTE SİSTEMLERİ / SQUARE HANDRAIL SYSTEMS

**40x40 Kare Dikme Flanş (Eko)**40x40 Square Strut's Flange (Eco)

**AK 10-27**40x40 Kare Dikme U Flanş
40x40 Square Strut's U Flange

40x40 Kare Dikme Flanşı 40x40 Square Strut's Flange

**AK 11-10**40x40 Kare Dikme Yarıklı Tapa
40x40 Square Slotted Pluq Planting

**AK 12-04**40x40 Kare Dikme Mafsal T Bağlantı
40x40 Erection Square Joint T Connection

**AK 13-11**40x40 Kare Dikme 50'lik Boru Mafsal Takımı
40x40 (Pipe of 050) Joint Kit

AK 13-15
40x40 Kare Dikme Mafsal Takımı
40x40 Square Joint Set

**AK 13-16**25x50 Dikme Mafsal Takımı (50'lik)
25x50 Strut Joint Assembly (50)

**EAK 13-17**25x50 Dikme Mafsal Takımı
25x50 Strut Joint Team

40x40 Kare Dikme Düz Sabit Mafsal 40x40 Erection Square Stationary Joint

40x40 Kare Dikme Sabit Mafsal 40x40 Erection Square Stationary Joint

40x40 Kare Dikme 50'tik Boru Sabit Mafsal 40x40 Square Strut 050 Pipe Fixed Joint

AK 14-20
40'lık Dikme Kare Profil Sabit Mafsal
040 Erection Square Profile Stationary Joint

**40x40 Kare Dikme Sabit Mafsal (4162 Profil) 40x40 Square Strut Fixed Joint (4162 Profile)** 

**AK 14-22**25x50 Dikme Sabit Mafsal
20x50 Strut Fixed Joints