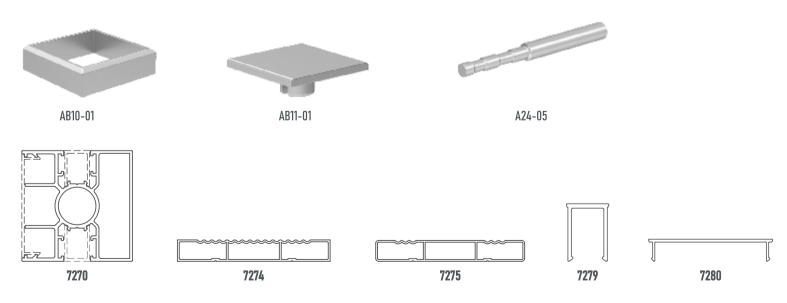

#### BAHÇE ÇİT SİSTEM AKSESUARLARI / GARDEN FENCE SYSTEM ACCESSORIES

AB 10-01 60x60 Dikme Flanşı 60x60 Pillar Flange

■ **AB 10-02**14x100 Flanşı
14x100 Flange

AB 10-03
70x70 Dikme Flanşı
70x70 Pillar Flange

AB 11-01
60x60 Dikme Tapası
60x60 Pillar Plug

AB 11-01/A
70x70 Dikme Tapası
70x70 Pillar Plug

AB 11-02
60x60 Çam Dekorlu Tapa
60x60 Pine Decorated Plug

60x60 Damla Dekorlu Tapa 60x60 Drop Decorated Plug

AB 11-04
14x100 Tapa
Pillar Flange

AB 11-05
14x100 Çam Dekorlu Tapa
14x100 Pine Decorated Plug

AB 11-06

14x100 Damla Dekorlu Tapa

14x100 Drop Decorated Plug

AB 11-07
Kapı Menteşesi
Door Hinge

A 24-05
Ankraj 20cm
Anchorage 20cm

40x40 Flanş Wood Ankraj 40x40 Flange Wooden Anchorage