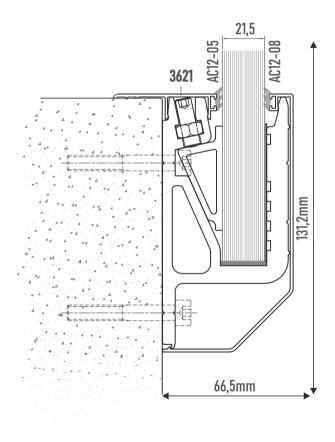

AC 12-03
Cam Kanal Contası 20mm
Glass Channel Gasket 20mm

AC 12-04
Led Kapak
Led Cover

AC 12-05
Cam Kanal Contası(1mt)
Glass Mortise Gasket

AC 12-06 28x30 Profil Contası(7311) 28x30 Profile Seal

Cam Kanal Contası(AC 10-12)
Glass Mortise Gasket(AC 10-12)

AC 12-08
Cam Kanal Contası(AC 10-01)(AC 10-10/A)
Glass Channel Gasket(AC 10-01)(AC 10-10/A)

Cam Kanal Contası(AC 10-13) Glass Channel Gasket(AC 10-13)

Cam Kanal Contası(AC 11-03)
Glass Channel Gasket(AC 11-03)

# CAM KANAL SISTEM PROFILLERI / GLASS CHANNEL SYSTEM PROFILES

10-16mm 3621 AC12-08 AC12-05 111mm 6603 AC10-03 99mm

**AC 10-03** 

Cam Yüksekliği: 110cm (max.) Cam Kalınlığı : 8+8+0,76/1,52

Parçalar halinde kullanılabilir(15cm/30cm) Kapaklarda renk seçenekleri mevcuttur. Sertifikalı Onaylı Ürün