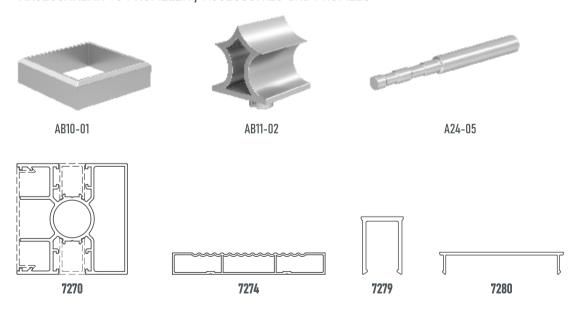

#### BAHÇE ÇİT SİSTEM AKSESUARLARI / GARDEN FENCE SYSTEM ACCESSORIES

AB 10-01 60x60 Dikme Flanşı 60x60 Pillar Flange

■ **AB 10-02**14x100 Flanşı
14x100 Flange

AB 10-03
70x70 Dikme Flanşı
70x70 Pillar Flange

AB 11-01
60x60 Dikme Tapası
60x60 Pillar Plug

AB 11-01/A
70x70 Dikme Tapası
70x70 Pillar Plug

AB 11-02
60x60 Çam Dekorlu Tapa
60x60 Pine Decorated Plug

60x60 Damla Dekorlu Tapa 60x60 Drop Decorated Plug

AB 11-04
14x100 Tapa
Pillar Flange

AB 11-05
14x100 Çam Dekorlu Tapa
14x100 Pine Decorated Plug

AB 11-06

14x100 Damla Dekorlu Tapa

14x100 Drop Decorated Plug

AB 11-07
Kapı Menteşesi
Door Hinge

A 24-05
Ankraj 20cm
Anchorage 20cm

40x40 Flanş Wood Ankraj 40x40 Flange Wooden Anchorage