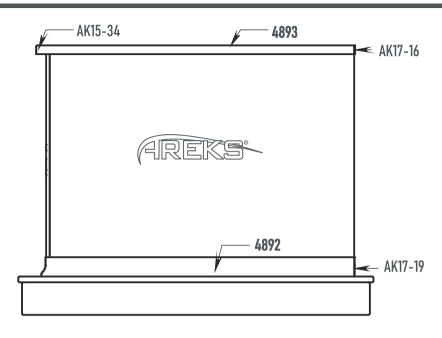

# CAM KANAL SISTEM PROFILLERI / GLASS CHANNEL SYSTEM PROFILES

# CAM KANAL SISTEM PROFILLERI / GLASS CHANNEL SYSTEM PROFILES

10-16mm 3621 AC12-08 AC12-05 111mm 6603 AC10-03 99mm

**AC 10-03** 

Cam Yüksekliği: 110cm (max.) Cam Kalınlığı : 8+8+0,76/1,52

Parçalar halinde kullanılabilir(15cm/30cm) Kapaklarda renk seçenekleri mevcuttur. Sertifikalı Onaylı Ürün

Glass Height: 110cm (max.)

With Glass : 8+8+0,76/1,52 Availability for partial using (15cm/30cm) There are options of color for the covers.

**Certificated System** 

■ **AC 10-10/A** Cam Yüksekliği : 110cm (max.) Cam Kalınlığı : 10+10+0,76/1,52