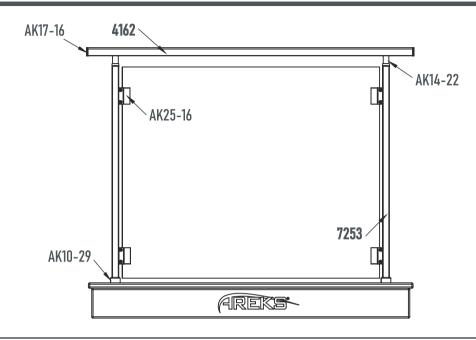

## ELİPS KÜPEŞTE PROFİLLERİ / ELLIPSE RAILING PROFILES

**7241**30x50 Dikme Kapağı
0,084 kg/m

AKSESUARLAR ve PROFILLER / ACCESSORIES and PROFILES

### AKSESUARLAR ve PROFILLER / ACCESSORIES and PROFILES

AKSESUARLAR ve PROFILLER / ACCESSORIES and PROFILES

#### AKSESUARLAR ve PROFILLER / ACCESSORIES and PROFILES

AKSESUARLAR ve PROFILLER / ACCESSORIES and PROFILES

### AKSESUARLAR ve PROFILLER / ACCESSORIES and PROFILES