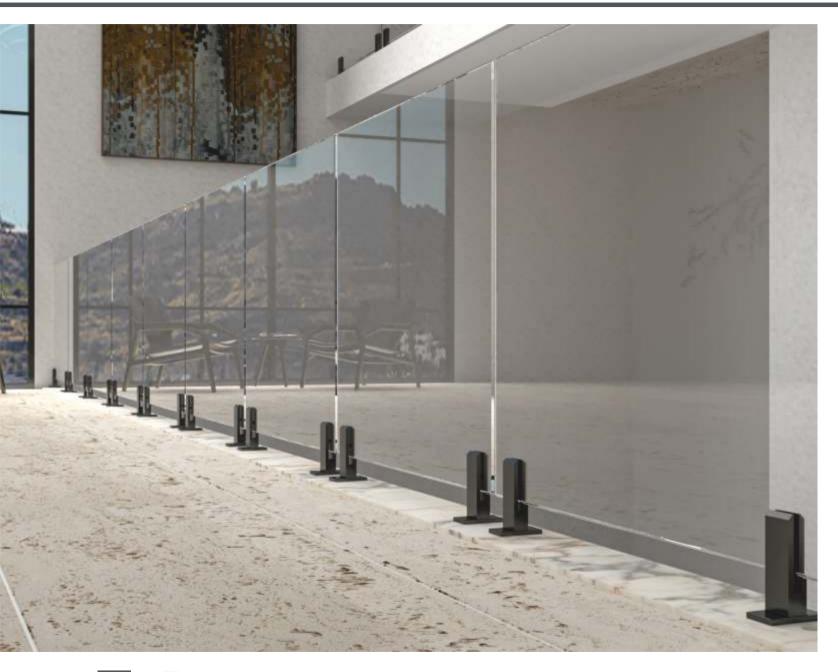

# CAM KANAL SISTEMLERI / GLASS CHANNEL SYSTEMS

#### CAM KANAL SISTEM AKSESUARLARI / GLASS CHANNEL SYSTEM ACCESSORIES

■ AC 10-01 Zemin Üstü Cam Kanalı Profili(15cm) Glass Mortise Profile On Base(15cm)

AC 10-01/A

Zemin Üstü Cam Kanalı Profili(15cm)(Eko)
Glass Mortise Profile On Base(15cm)(Eco)