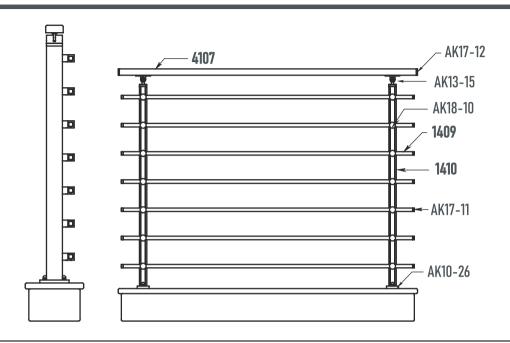

-22

Kare Emniyet Tutamaklı Spider
Web With Square Safety Handle



30x80 Kare Kare Çamaşırlık 80x80 Square Laundry Hanger



**25x60 Kare Çamaşırlık** 25x60 Square Laundry Hanger



■ AK 26-12 25x60 Kanallı Boru 90° Bağlantı Contası 25x60 Plug With A Spear Decor





## KARE KÜPEŞTE PROFİLLERİ / SQUARE RAILING PROFILES



## KARE KÜPEŞTE PROFİLLERİ / SQUARE RAILING PROFILES



AREKS











#### AKSESUARLAR ve PROFILLER / ACCESSORIES and PROFILES











#### AKSESUARLAR ve PROFILLER / ACCESSORIES and PROFILES



















AKSESUARLAR ve PROFILLER / ACCESSORIES and PROFILES











AKSESUARLAR ve PROFILLER / ACCESSORIES and PROFILES









#### AKSESUARLAR ve PROFILLER / ACCESSORIES and PROFILES











#### AKSESUARLAR ve PROFILLER / ACCESSORIES and PROFILES











#### AKSESUARLAR ve PROFILLER / ACCESSORIES and PROFILES











#### AKSESUARLAR ve PROFILLER / ACCESSORIES and PROFILES







# YUVARLAK KÜPEŞTE SİSTEMLERİ / ROUND HANDRAIL SYSTEMS







A 10-01
40'lık Çift Tırnaklı Dikme Flanşı
040 Claw Strut Flange



A 10-01/A
40'lık Çift Tırnaklı Dikme Flanşı(Eko)
40 Dual Clawed Strut Flange(Eco)



A 10-02 40'lık Tek Tırnaklı Dikme Flanşı 040 Single Claw Strut Flange



■ A 10-02/A
40'lık Tek Tırnaklı Dikme Flanşı(Eko)
40 Single Clawed Strut Flange(Eco)



A 10-03
40'lık Tırnaksız Dikme Flanşı
040 Clawless Strut Flange



A 10-04
40'lık Dekorlu Dikme Flanşı
040 Decorated Strut Flange



A 10-05
40'lık Lüks Boru Flanşı
040 Luxury Pipe Flange



A 10-06 40'lık Açılı Dikme Flanşı 040 Angular Strut Flange



A 10-07 40'lık Uzun Flanş 040 Long Fla