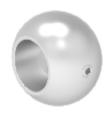

A 15-19
50'lik Ayarlı Köşe Küre Dirsek
50 Adjustable Corner Sphere Elbow

**A 15-20**50'lik Ayarlı Küre Duvar Flanş
50 Adjustable Globe Wall Flange

A 15-21
50'lik Ayarlı Boş Küre Dirsek
50 Adjustable Hollow Sphere Elbow