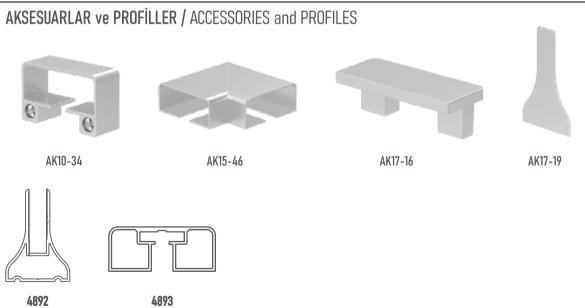

## ELİPS KÜPEŞTE PROFİLLERİ / ELLIPSE RAILING PROFILES

**7241**30x50 Dikme Kapağı
0,084 kg/m

AKSESUARLAR ve PROFILLER / ACCESSORIES and PROFILES

### AKSESUARLAR ve PROFILLER / ACCESSORIES and PROFILES

AKSESUARLAR ve PROFILLER / ACCESSORIES and PROFILES

#### AKSESUARLAR ve PROFILLER / ACCESSORIES and PROFILES

AKSESUARLAR ve PROFILLER / ACCESSORIES and PROFILES

### AKSESUARLAR ve PROFILLER / ACCESSORIES and PROFILES