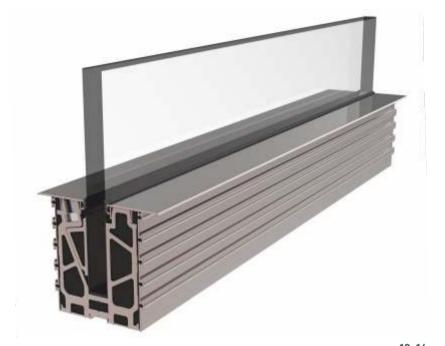

# CAM KANAL SISTEM PROFILLERI / GLASS CHANNEL SYSTEM PROFILES

# CAM KANAL SISTEM PROFILLERI / GLASS CHANNEL SYSTEM PROFILES

10-16mm 3621 AC12-08 AC12-05 111mm 6603 AC10-03 99mm

**AC 10-03** 

Cam Yüksekliği: 110cm (max.) Cam Kalınlığı : 8+8+0,76/1,52

Parçalar halinde kullanılabilir(15cm/30cm) Kapaklarda renk seçenekleri mevcuttur. Sertifikalı Onaylı Ürün

Glass Height: 110cm (max.)

With Glass : 8+8+0,76/1,52 Availability for partial using (15cm/30cm) There are options of color for the covers.

**Certificated System** 

■ **AC 10-10/A** Cam Yüksekliği : 110cm (max.) Cam Kalınlığı : 10+10+0,76/1,52