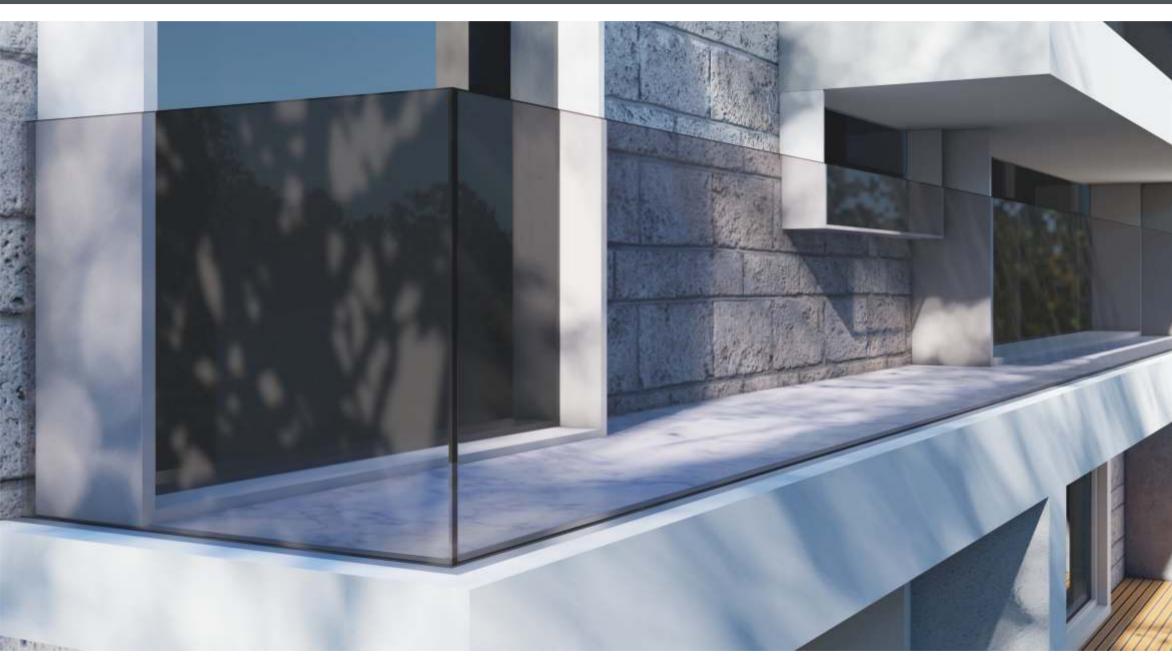

# CAM KANAL SISTEMLERI / GLASS CHANNEL SYSTEMS

# CAM KANAL SISTEM PROFILLERI / GLASS CHANNEL SYSTEM PROFILES

# CAM KANAL SISTEM PROFILLERI / GLASS CHANNEL SYSTEM PROFILES

10-16mm 3621 AC12-08 AC12-05 111mm 6603 AC10-03 99mm

**AC 10-03** 

Cam Yüksekliği: 110cm (max.) Cam Kalınlığı : 8+8+0,76/1,52

Parçalar halinde kullanılabilir(15cm/30cm) Kapaklarda renk seçenekleri mevcuttur. Sertifikalı Onaylı Ürün