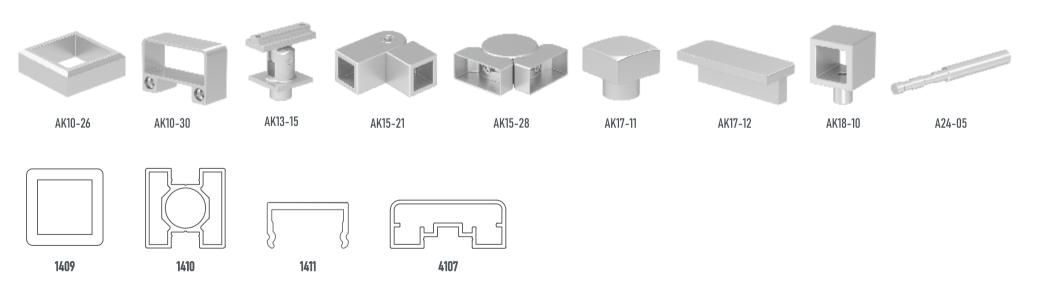

## KARE KÜPEŞTE SİSTEMLERİ / SQUARE HANDRAIL SYSTEMS

**40x40 Kare Dikme Flanş (Eko)**40x40 Square Strut's Flange (Eco)

**AK 10-27**40x40 Kare Dikme U Flanş
40x40 Square Strut's U Flange

40x40 Kare Dikme Flanşı 40x40 Square Strut's Flange

AK 13-15
40x40 Kare Dikme Mafsal Takımı
40x40 Square Joint Set

**AK 13-16**25x50 Dikme Mafsal Takımı (50'lik)
25x50 Strut Joint Assembly (50)

**EAK 13-17**25x50 Dikme Mafsal Takımı
25x50 Strut Joint Team

25x32 Kare Kanallı Boru Bilezik 25x32 Square Pipe Ring

AK 16-11

14x14 Kare Ara Bağlantı

14x14 Square Interconnect

AK 17-11

14x14 Kare Boru Tapası

14x14 Square Pipe Plug

25x60 Kare Boru Tapası 25x60 Square Pipe Plug