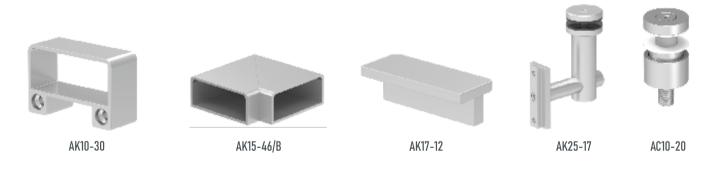

AC 10-20
Cam Yandan Hareketli Bağlantı Takımı
Glass Side Moving Attachment Set

AC 10-21
50'lik Boru Cam Korkuluk Bağlantı Mafsalı
50 Pipe Glass Guardrail Connector Joint(New)

AC 10-22
Kare Cam Spider Hareketli Mafsal Takımı
Square Lass Pider Joint Onnection Kit

A 17-12
30'luk Kanallı Boru Tapa
30 Pillar Plug

A 17-13
30'luk Boru Tapası(Dıştan)
30 Pipe Tap

■ A 18-01
16'lık Tekli Emniyet Tutamağı
16 Single Safety Handle

■ A 18-01/A 16'lık Tekli Emniyet Tutamağı(Eko) 16 Single Safety Handle

**AK 15-45** 

**AK 15-46** 

**25x60 90° Ortadan Kanallı Dönüş** 25x60 90° Slotted Return

**AK 15-46/A** 

25x60 90° Kanallı Dönüş 25x60 Channel 90° Ratation

**AK 15-46/B** 

**25x60 90° Dönüş** 25x60 90° Rotation