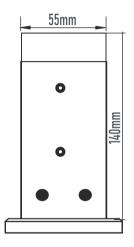

#### BAHÇE ÇİT SİSTEM AKSESUARLARI / GARDEN FENCE SYSTEM ACCESSORIES

AB 10-01 60x60 Dikme Flanşı 60x60 Pillar Flange

■ **AB 10-02**14x100 Flanşı
14x100 Flange

AB 10-03
70x70 Dikme Flanşı
70x70 Pillar Flange