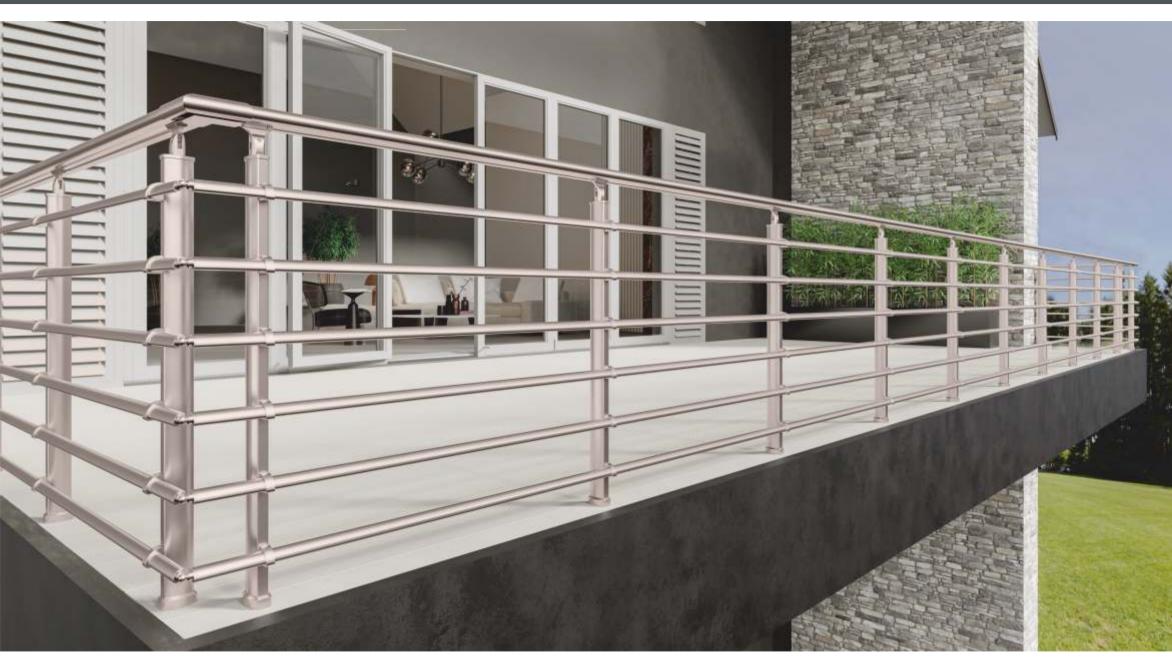

# YUVARLAK KÜPEŞTE SİSTEMLERİ / ROUND HANDRAIL SYSTEMS

A 10-01
40'lık Çift Tırnaklı Dikme Flanşı
040 Claw Strut Flange

A 10-01/A
40'lık Çift Tırnaklı Dikme Flanşı(Eko)
40 Dual Clawed Strut Flange(Eco)

A 10-02 40'lık Tek Tırnaklı Dikme Flanşı 040 Single Claw Strut Flange

■ A 10-02/A
40'lık Tek Tırnaklı Dikme Flanşı(Eko)
40 Single Clawed Strut Flange(Eco)

A 10-03
40'lık Tırnaksız Dikme Flanşı
040 Clawless Strut Flange

A 10-04
40'lık Dekorlu Dikme Flanşı
040 Decorated Strut Flange