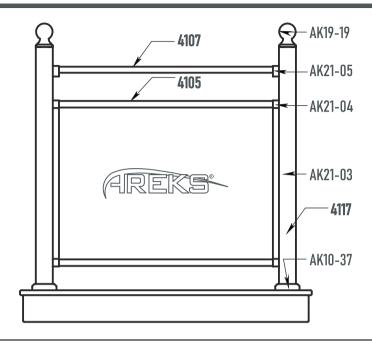

40x40 Kare Dikme Tapası 40x40 Square Pipe Plug

30x80 Kare Boru Tapası 30x80 Square Pipe Plug

AK 21-03
70x70 Kare Baba Profili (1mt)
70x70 Square Bollard Profile

AK 21-04
32x25 Kare Boru Bağlantı Takozu
32x25 Square Pipe Connection Wedge

## KARE KÜPEŞTE SİSTEMLERİ / SQUARE HANDRAIL SYSTEMS

**40x40 Kare Dikme Flanş (Eko)**40x40 Square Strut's Flange (Eco)

**AK 10-27**40x40 Kare Dikme U Flanş
40x40 Square Strut's U Flange

40x40 Kare Dikme Flanşı 40x40 Square Strut's Flange