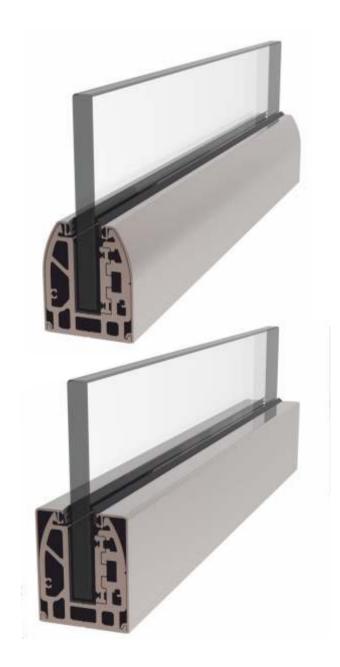

AC11-05 FRENCH BALCONY SYSTEM

■ AC10-09/A Cam Yüksekliği : 100cm (max.) Cam Kalınlığı : 6+6+0,76/1,52 Sertifikalı Onaylı Ürün

> Glass Height : 100cm (max.) With Glass : 6+6+0,76/1,52 Certificated System