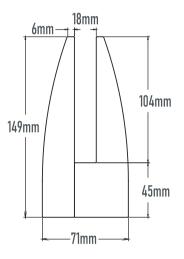

# CAM KANAL SISTEM PROFILLERI / GLASS CHANNEL SYSTEM PROFILES

10-16mm 3621 AC12-08 AC12-05 111mm 6603 AC10-03 99mm

**AC 10-03** 

Cam Yüksekliği: 110cm (max.) Cam Kalınlığı : 8+8+0,76/1,52

Parçalar halinde kullanılabilir(15cm/30cm) Kapaklarda renk seçenekleri mevcuttur. Sertifikalı Onaylı Ürün

Glass Height: 110cm (max.)

With Glass : 8+8+0,76/1,52 Availability for partial using (15cm/30cm) There are options of color for the covers.

**Certificated System** 

■ **AC 10-10/A** Cam Yüksekliği : 110cm (max.) Cam Kalınlığı : 10+10+0,76/1,52