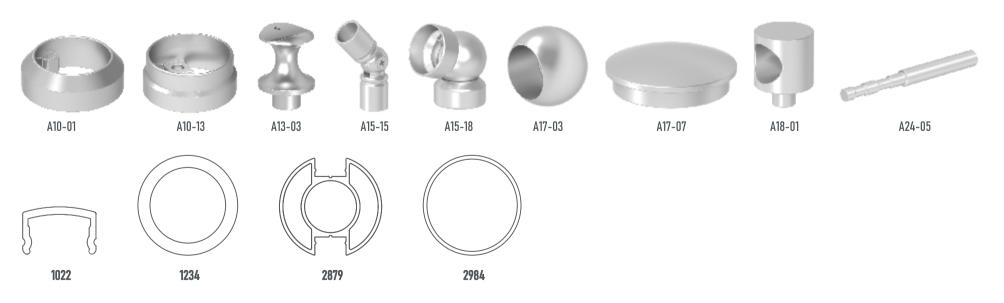

# YUVARLAK KÜPEŞTE SİSTEMLERİ / ROUND HANDRAIL SYSTEMS

A 10-01
40'lık Çift Tırnaklı Dikme Flanşı
040 Claw Strut Flange

A 10-01/A
40'lık Çift Tırnaklı Dikme Flanşı(Eko)
40 Dual Clawed Strut Flange(Eco)

A 10-02 40'lık Tek Tırnaklı Dikme Flanşı 040 Single Claw Strut Flange

■ A 10-02/A
40'lık Tek Tırnaklı Dikme Flanşı(Eko)
40 Single Clawed Strut Flange(Eco)

A 10-03
40'lık Tırnaksız Dikme Flanşı
040 Clawless Strut Flange

A 10-04
40'lık Dekorlu Dikme Flanşı
040 Decorated Strut Flange

A 10-12 30'luk Boru Flanşı 030 Pipe Flange

A 10-13
50'lik Boru Flanşl
050 Pipe Flange

A 10-14
50'lik 3 Delikli Boru Flanş Kapak
050' 3 Punched Pipe Flange Plug

A 10-15
50'lik 3 Delikli Boru Flanşı
Ø50 Strut Flange

■ A 13-03 40'lık Dikme Dekorlu Mafsal Takımı 040 Strut Decorated Joint Set

A 13-04
40'lık Dikme Mafsal Takımı(şapkalı)
040 Strut Joint Set(capped)

A 13-05
40'lık Dikme Mafsal Takımı
040 Pipe Joint Set

A 13-06 40'lık Dikme Mafsal Takımı(şapkalı) 040 Strut Joint Set(capped)

A 15-12
50'lik 1/8 Şişme Dirsek
50 1/8 Inflatable Elbow

A 15-13
30'lik 1/4 Şişme Dirsek
30 1/4 Inflatable Elbow

A 15-14
50'lik Ayarlı Küre Dirsek
50 Adjustable Globe Elbow

A 15-15

16'lık Ayarlı Küre Dirsek

16 Adjustable Globe Elbow

A 15-16
30'luk Ayarlı Küre Dirsek
30 Adjustable Globe Elbow

■ A 15-17 40'lık Ayarlı Küre Dirsek 40 Adjustable Globe Elbow

■ A 15-18
50'lik Ayarlı Küre Dirsek(baskı kulak)
50 Adjustable Globe Elbow(press)

A 17-02

16'lık Dolu Boru Tapası

16 Filled Pipe Plug

A 17-03

16'lık Küre Boru Tapası

16 Spherical Pipe Plug

A 17-04
30'luk Boru Tapası
30 Pipe Plug

A 17-05
40'lık Boru Tapası
40 Pipe Plug

A 17-06
40'lık Dikme Tapası
40 Strut Plug

A 17-07
50'lik Boru Tapası
50 Pipe Plug

A 17-09
16'lik Mizrak Dekorlu Tapa
16 Spear Decorated Plug

A 17-10

16'lik Topuz Dekorlu Tapa

16 Mace Decorated Plug

A 17-11
50'lik Kanallı Boru Tapa
50 Pipe Plug

A 17-12
30'luk Kanallı Boru Tapa
30 Pillar Plug

A 17-13
30'luk Boru Tapası(Dıştan)
30 Pipe Tap

■ A 18-01
16'lık Tekli Emniyet Tutamağı
16 Single Safety Handle

■ A 18-01/A 16'lık Tekli Emniyet Tutamağı(Eko) 16 Single Safety Handle

A 25-05
Cam Stobu
Glass Stop

A 25-06
40'lık Kapaklı Cam Tutamağı
40 Glass Lid Handle

■ A 25-06/A 40'lık Kapaklı Cam Tutamağı(8-10mm) 40 Glass Lid Handle

■ A 25-07

Boruya Göre Alyanlı Cam Tutamağı
Glass Grip For Ppe With Allen