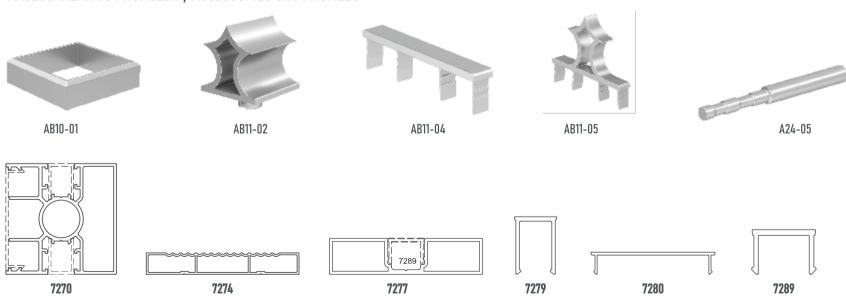

#### BAHÇE ÇİT SİSTEM AKSESUARLARI / GARDEN FENCE SYSTEM ACCESSORIES

AB 10-01 60x60 Dikme Flanşı 60x60 Pillar Flange

■ **AB 10-02**14x100 Flanşı
14x100 Flange

AB 10-03
70x70 Dikme Flanşı
70x70 Pillar Flange

AB 11-01
60x60 Dikme Tapası
60x60 Pillar Plug

AB 11-01/A
70x70 Dikme Tapası
70x70 Pillar Plug

AB 11-02
60x60 Çam Dekorlu Tapa
60x60 Pine Decorated Plug

60x60 Damla Dekorlu Tapa 60x60 Drop Decorated Plug

AB 11-04
14x100 Tapa
Pillar Flange

AB 11-05
14x100 Çam Dekorlu Tapa
14x100 Pine Decorated Plug

AB 11-06

14x100 Damla Dekorlu Tapa

14x100 Drop Decorated Plug

AB 11-07
Kapı Menteşesi
Door Hinge

A 24-05
Ankraj 20cm
Anchorage 20cm

40x40 Flanş Wood Ankraj 40x40 Flange Wooden Anchorage