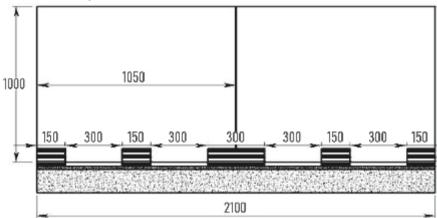

# CAM KANAL SISTEM PROFILLERI / GLASS CHANNEL SYSTEM PROFILES

10-16mm 3621 AC12-08 AC12-05 111mm 6603 AC10-03 99mm

**AC 10-03** 

Cam Yüksekliği: 110cm (max.) Cam Kalınlığı : 8+8+0,76/1,52

Parçalar halinde kullanılabilir(15cm/30cm) Kapaklarda renk seçenekleri mevcuttur. Sertifikalı Onaylı Ürün

Glass Height: 110cm (max.)

With Glass : 8+8+0,76/1,52 Availability for partial using (15cm/30cm) There are options of color for the covers.

**Certificated System** 

■ **AC 10-10/A** Cam Yüksekliği : 110cm (max.) Cam Kalınlığı : 10+10+0,76/1,52

> Parçalar halinde kullanılabilir(15cm/20cm) Kapaklarda renk seçenekleri mevcuttur. **Sertifikalı Onaylı Ürün**

Glass Height: 110cm (max.)

With Glass : 10+10+0,76/1,52 Availability for partial using (15cm/20cm) There are options of color for the covers.