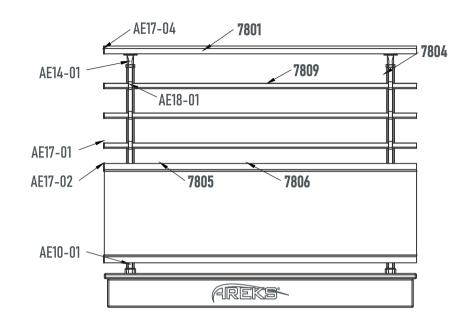

#### ELİPS KÜPEŞTE AKSESUARLARI / ELLIPSE RAILING ACCESSORIES

AE 10-01
30x50 Elips Dikme Flanşı
30x50 Ellipse Strut Flange

AE 10-02
30x80 Elips İçten Vidalı Duvar Flanşı
30x80 Ellipse Internal Screw Wall Flange

AE 17-01

14x24 Elips Profil Tapası

14x24 Elliptical Profile Plug

#### ELİPS KÜPEŞTE AKSESUARLARI / ELLIPSE RAILING ACCESSORIES

**AE 17-02** 30x30 Elips Profil Tapası 30x30 Elliptical Profile Plug

**AE 17-03** 30x50 Elips Dikme Tapası 30x50 Ellipse Strut's Plug

**AE 17-04** 30x80 Elips Profil Tapası 30x80 Elliptical Profile Plug

**AE 18-01** 14x24 Elips Profil Açılı Emniyet Tutamağı 14x24 Ellipse Angled Safety Handle

AE 18-02 14x24 Elips Profil Emniyet Tutamağı 14x24 Ellipse Safety Handle

**AE 18-03** 14x24 Elips Profil Çiftli Emniyet Tutamağı 14x24 Double Safety Handle Grip Elliptical Profile