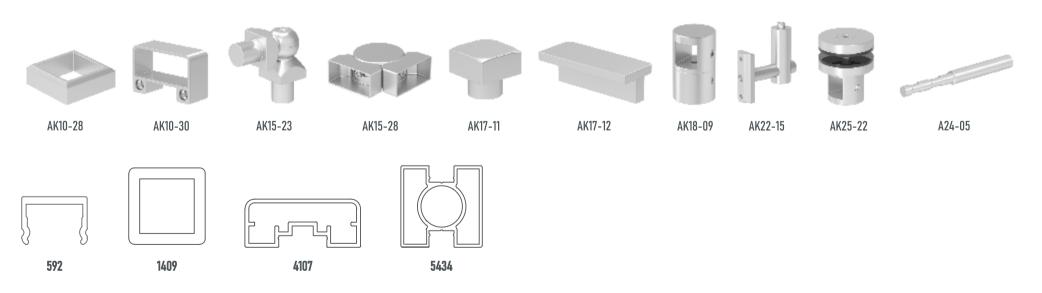

25x32 Kare Kanallı Boru Bilezik 25x32 Square Pipe Ring

AK 16-11

14x14 Kare Ara Bağlantı

14x14 Square Interconnect

AK 17-11

14x14 Kare Boru Tapası

14x14 Square Pipe Plug

25x60 Kare Boru Tapası 25x60 Square Pipe Plug

40x40 Kare Dikme Tapası 40x40 Square Pipe Plug

30x80 Kare Boru Tapası 30x80 Square Pipe Plug

AK 21-03
70x70 Kare Baba Profili (1mt)
70x70 Square Bollard Profile

AK 21-04
32x25 Kare Boru Bağlantı Takozu
32x25 Square Pipe Connection Wedge

■ AK 25-20 Kare Dikme Alyanlı Cam Tutamağı Square Handle Glass Pillar Alyanlı

**AK 25-21**Kare Dikme Cam Tutamağı
Square Erection Glass Handle

AK 25-22

Kare Emniyet Tutamaklı Spider
Web With Square Safety Handle