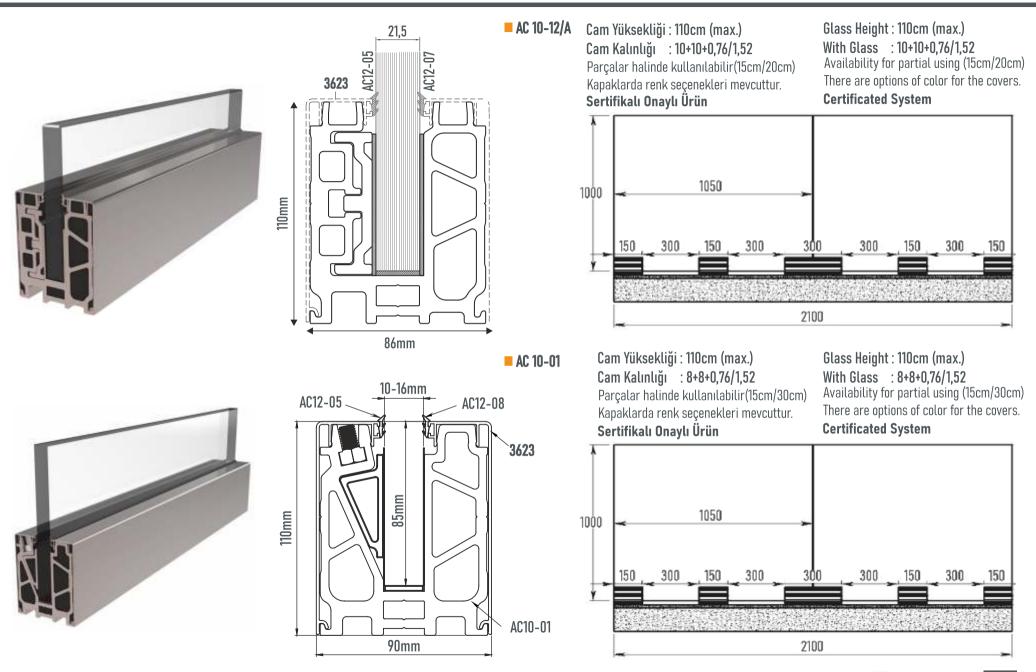

AC 10-11/A
Yandan Montajlı Cam Kanal Kapak
Aside Mounting Cover Glass Channel

AC 10-12/A
Zemin Üstü Cam Kanalı(15cm)
Floor-Mounted Glass Channel

AC10-12/B
Zemin Üstü Cam Kanalı(20cm)
Floor-Mounted Glass Channel

# CAM KANAL SISTEM PROFILLERI / GLASS CHANNEL SYSTEM PROFILES

10-16mm 3621 AC12-08 AC12-05 111mm 6603 AC10-03 99mm

**AC 10-03** 

Cam Yüksekliği: 110cm (max.) Cam Kalınlığı : 8+8+0,76/1,52

Parçalar halinde kullanılabilir(15cm/30cm) Kapaklarda renk seçenekleri mevcuttur. Sertifikalı Onaylı Ürün

Glass Height: 110cm (max.)

With Glass : 8+8+0,76/1,52 Availability for partial using (15cm/30cm) There are options of color for the covers.

**Certificated System** 

■ **AC 10-10/A** Cam Yüksekliği : 110cm (max.) Cam Kalınlığı : 10+10+0,76/1,52

> Parçalar halinde kullanılabilir(15cm/20cm) Kapaklarda renk seçenekleri mevcuttur. **Sertifikalı Onaylı Ürün**

Glass Height: 110cm (max.)

With Glass : 10+10+0,76/1,52 Availability for partial using (15cm/20cm) There are options of color for the covers.

**Certificated System** 

3623 mm02'801

Eco

Eco

3623 AC12-07 10-20mm AC12-05 3623 3623 86mm

3623 10 • AC 10-01/A

**AC 10-12/C** 

Cam Yüksekliği : 110cm (max.) Cam Kalınlığı : 10+10+0,76/1,52

Parçalar halinde kullanılabilir (15cm/20cm) Kapaklarda renk seçenekleri mevcuttur.

Sertifikalı Onaylı Ürün

Glass Height : 110cm (max.) With Glass : 10+10+0,76/1,52

Availability for partial using (15cm/20cm) There are options of color for the covers.

**Certificated System** 

Cam Yüksekliği : 110cm (max.) Cam Kalınlığı : 8+8+0,76/1,52

Parçalar halinde kullanılabilir(15cm/30cm) Kapaklarda renk seçenekleri mevcuttur.

Sertifikalı Onaylı Ürün

Glass Height: 110cm (max.) With Glass: 8+8+0,76/1,52

Availability for partial using (15cm/30cm) There are options of color for the covers.

**Certificated System** 

AC 10-13/A - AC10-13/C

Cam Yüksekliği : 100cm (max.) Cam Kalınlığı : 6+6+0,76/1,52 Kapaklarda renk seçenekleri mevcuttur. Sertifikalı Onaylı Ürün